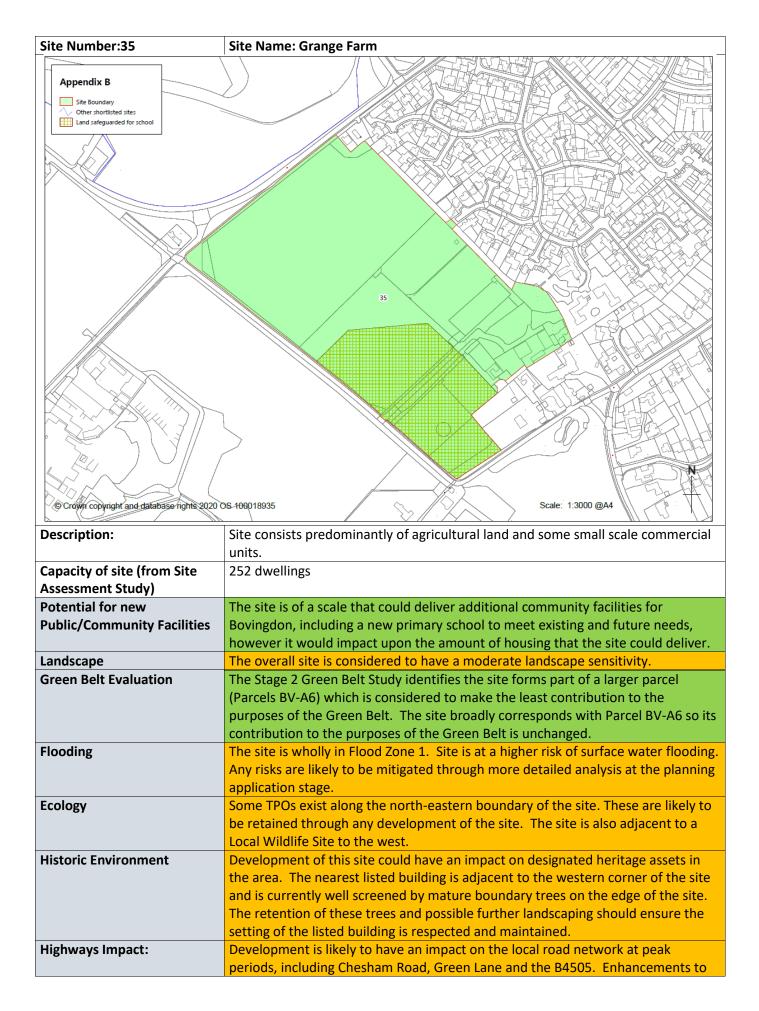

#### Site Bovingdon

- 33 Duckhall Farm
- 34 Fox Meadow
- 35 Grange Farm
- 39 Homefield
- 41/42 Land north of Vicarage Lane/Land south of Hempstead Road