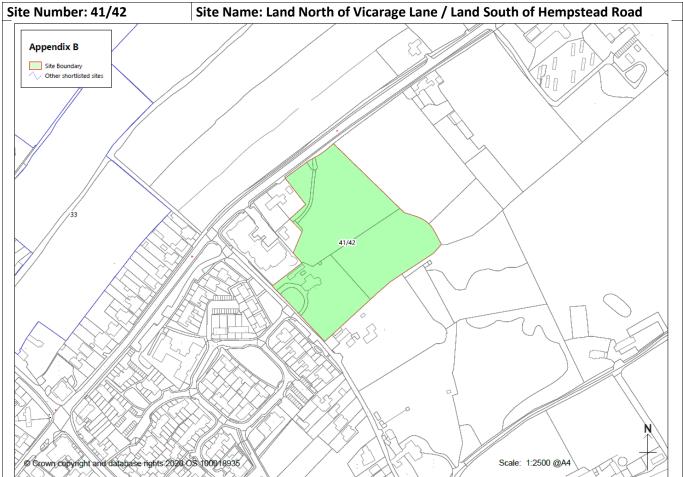

#### Site Bovingdon

- 33 Duckhall Farm
- 34 Fox Meadow
- 35 Grange Farm
- 39 Homefield
- 41/42 Land north of Vicarage Lane/Land south of Hempstead Road