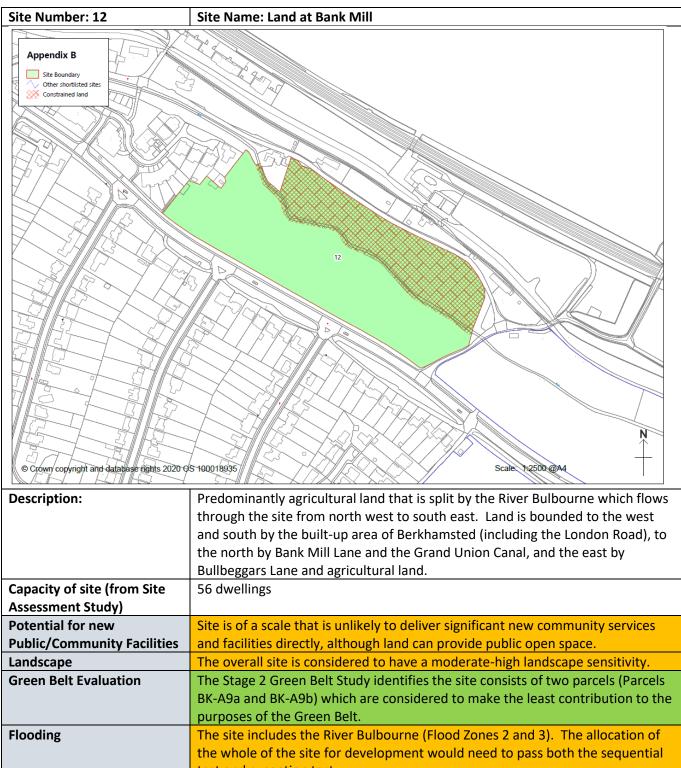

#### Site Berkhamsted

- 2a South of Berkhamsted
- 2b Land between Hanburys and A41
- 3 British Film Institute Archive, Kingshill Way
- 4 Blegberry Gardens
- 10 Haslam Playing Fields
- 12 Land south of Bank Mill Lane
- 15 Ivy House Lane and Grovefield
- 16 Land between Shootersway and A41 (Rossway Farm)
- 17 East of Berkhamsted
- 18 Land east of Darrs Lane
- 20 Lock Field, New Road, Northchurch