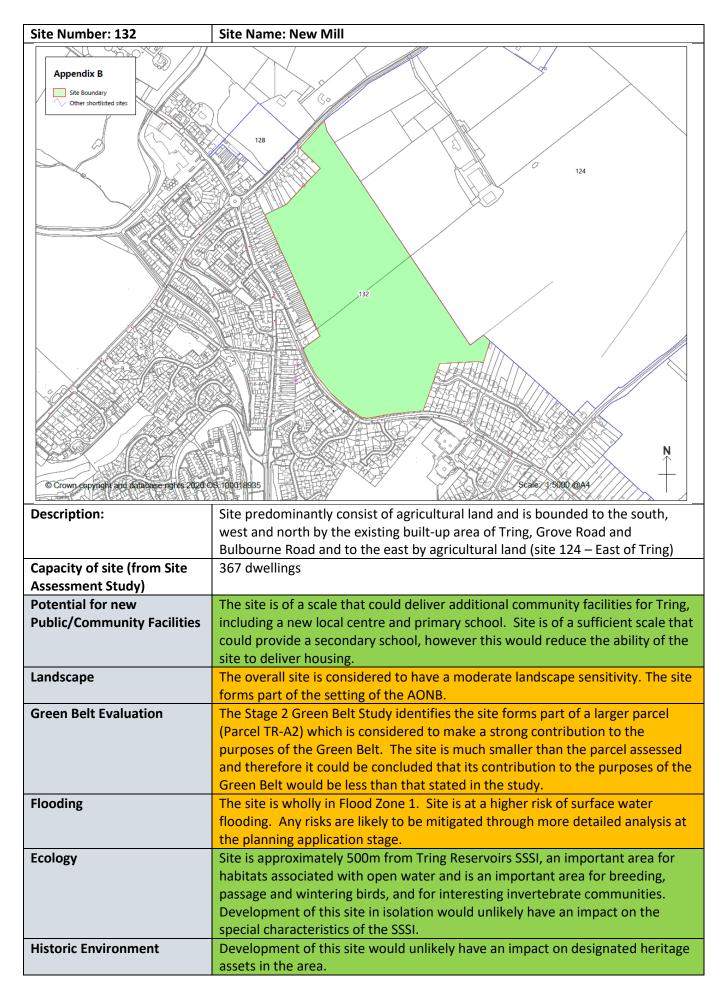

#### Site Tring

- 122 Dunsley Farm
- 124 East of Tring
- 128 South of Gamnel Farm, Bulbourne Road
- 132 New Mill