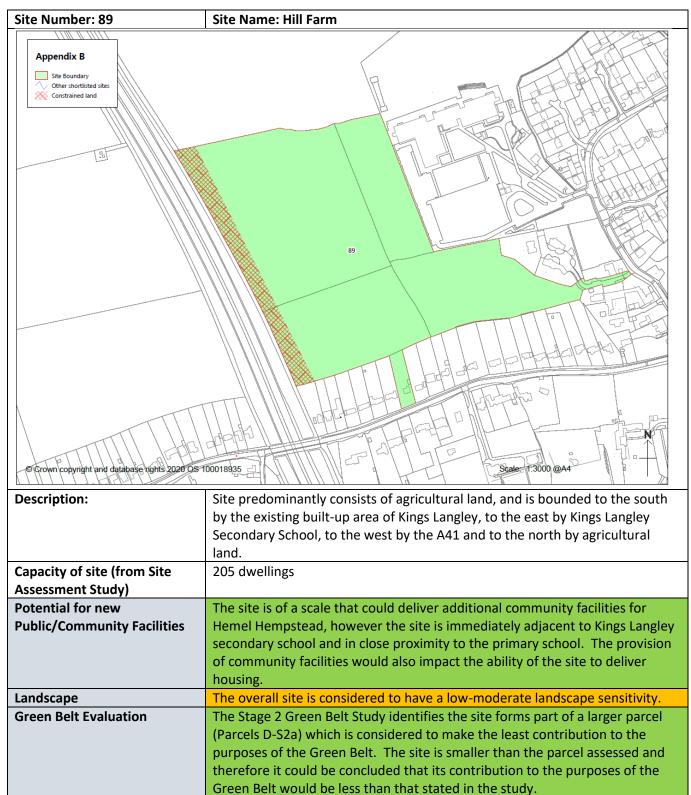

#### Site Kings Langley

- 89 Hill Farm
- 94 Land North of Coniston Road
- 97 Rectory Farm
- 99 Wayside Farm