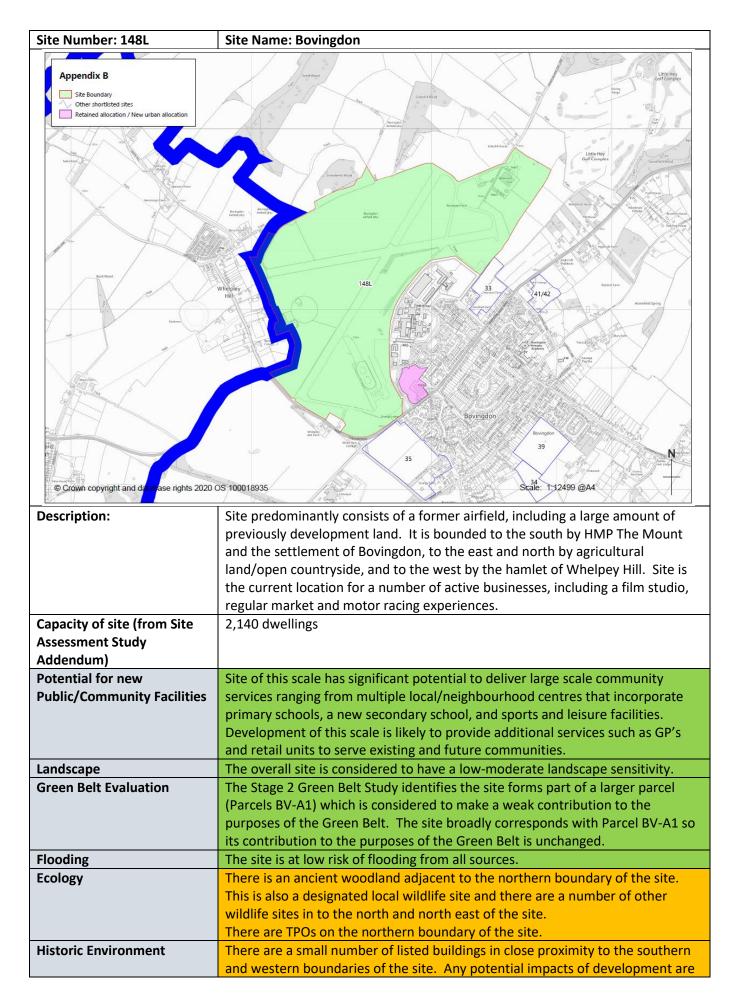

#### Site New Settlement Options

- 148L Bovingdon Airfield
- 155L Land near to Long Marston