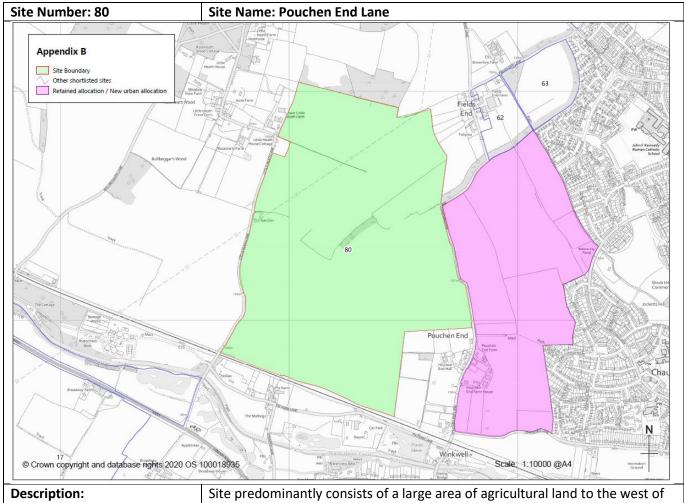

#### Site Hemel Hempstead

- 62 Fields End Farm
- 63 Fields End Lane
- 66 Land adjacent to the Red Lion public house

- 72 Land south of Link Road / west of Fletcher Way
- 74 North and North-East of Hemel
- 78 Polehanger Lane
- 80 Pouchen End Lane
- 81 Red Lion Lane
- 82 Shendish Manor and Fairfields