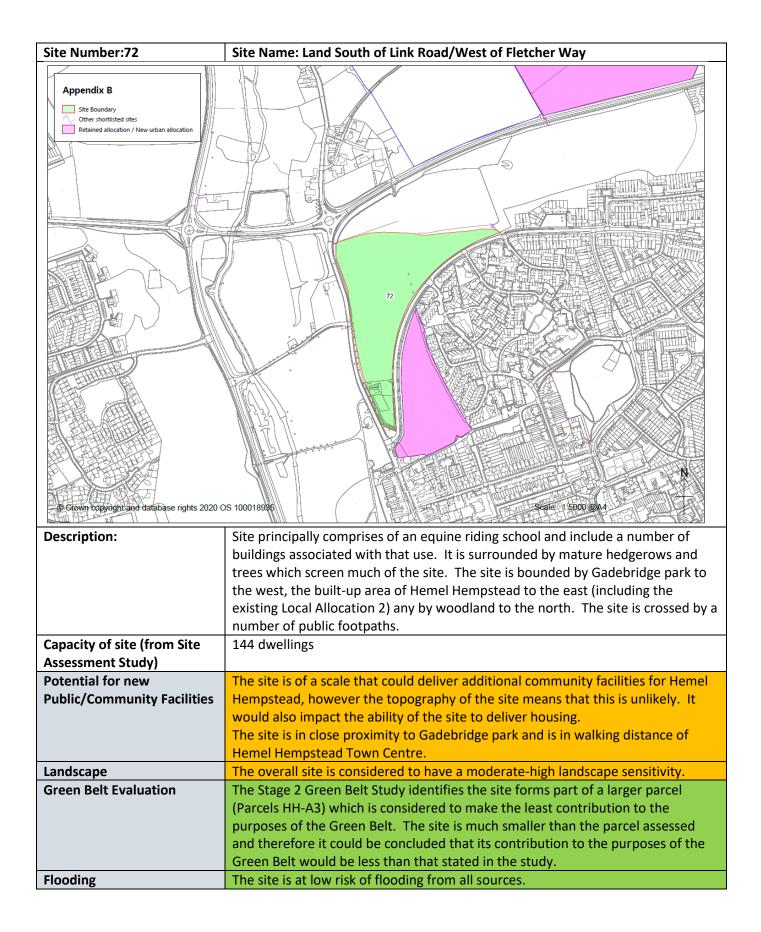

#### Site Hemel Hempstead

- 62 Fields End Farm
- 63 Fields End Lane
- 66 Land adjacent to the Red Lion public house

- 72 Land south of Link Road / west of Fletcher Way
- 74 North and North-East of Hemel
- 78 Polehanger Lane
- 80 Pouchen End Lane
- 81 Red Lion Lane
- 82 Shendish Manor and Fairfields