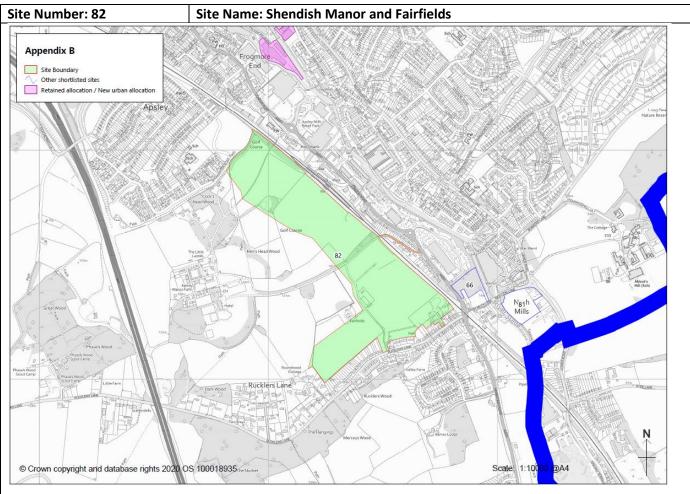

#### Site Hemel Hempstead

- 62 Fields End Farm
- 63 Fields End Lane
- 66 Land adjacent to the Red Lion public house

- 72 Land south of Link Road / west of Fletcher Way
- 74 North and North-East of Hemel
- 78 Polehanger Lane
- 80 Pouchen End Lane
- 81 Red Lion Lane
- 82 Shendish Manor and Fairfields