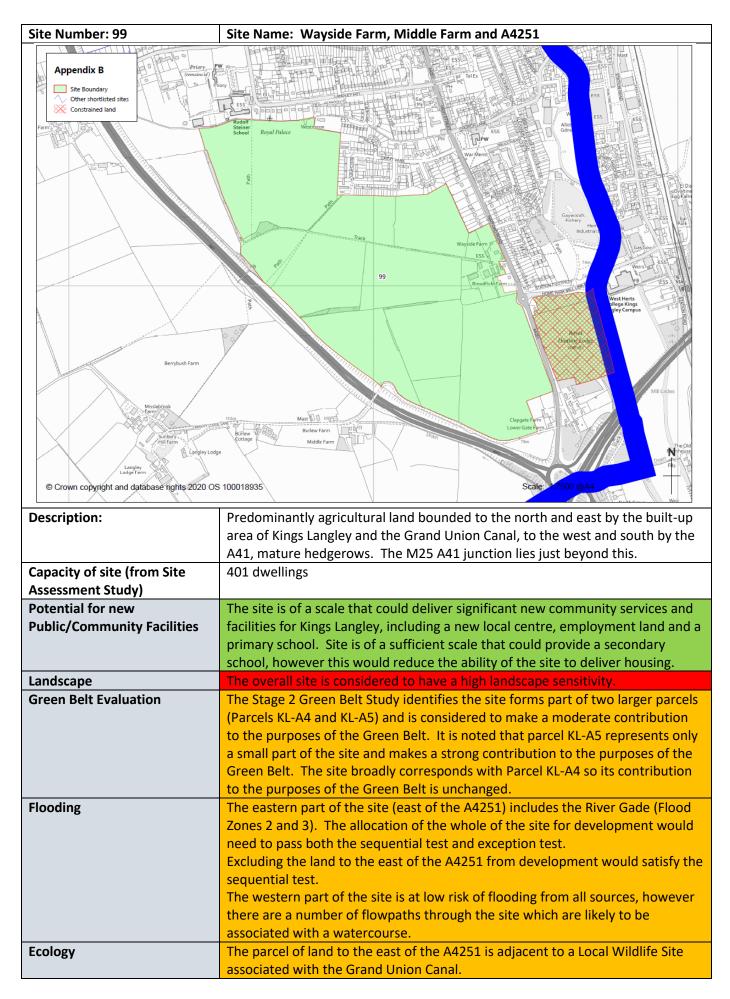

#### Site Kings Langley

- 89 Hill Farm
- 94 Land North of Coniston Road
- 97 Rectory Farm
- 99 Wayside Farm