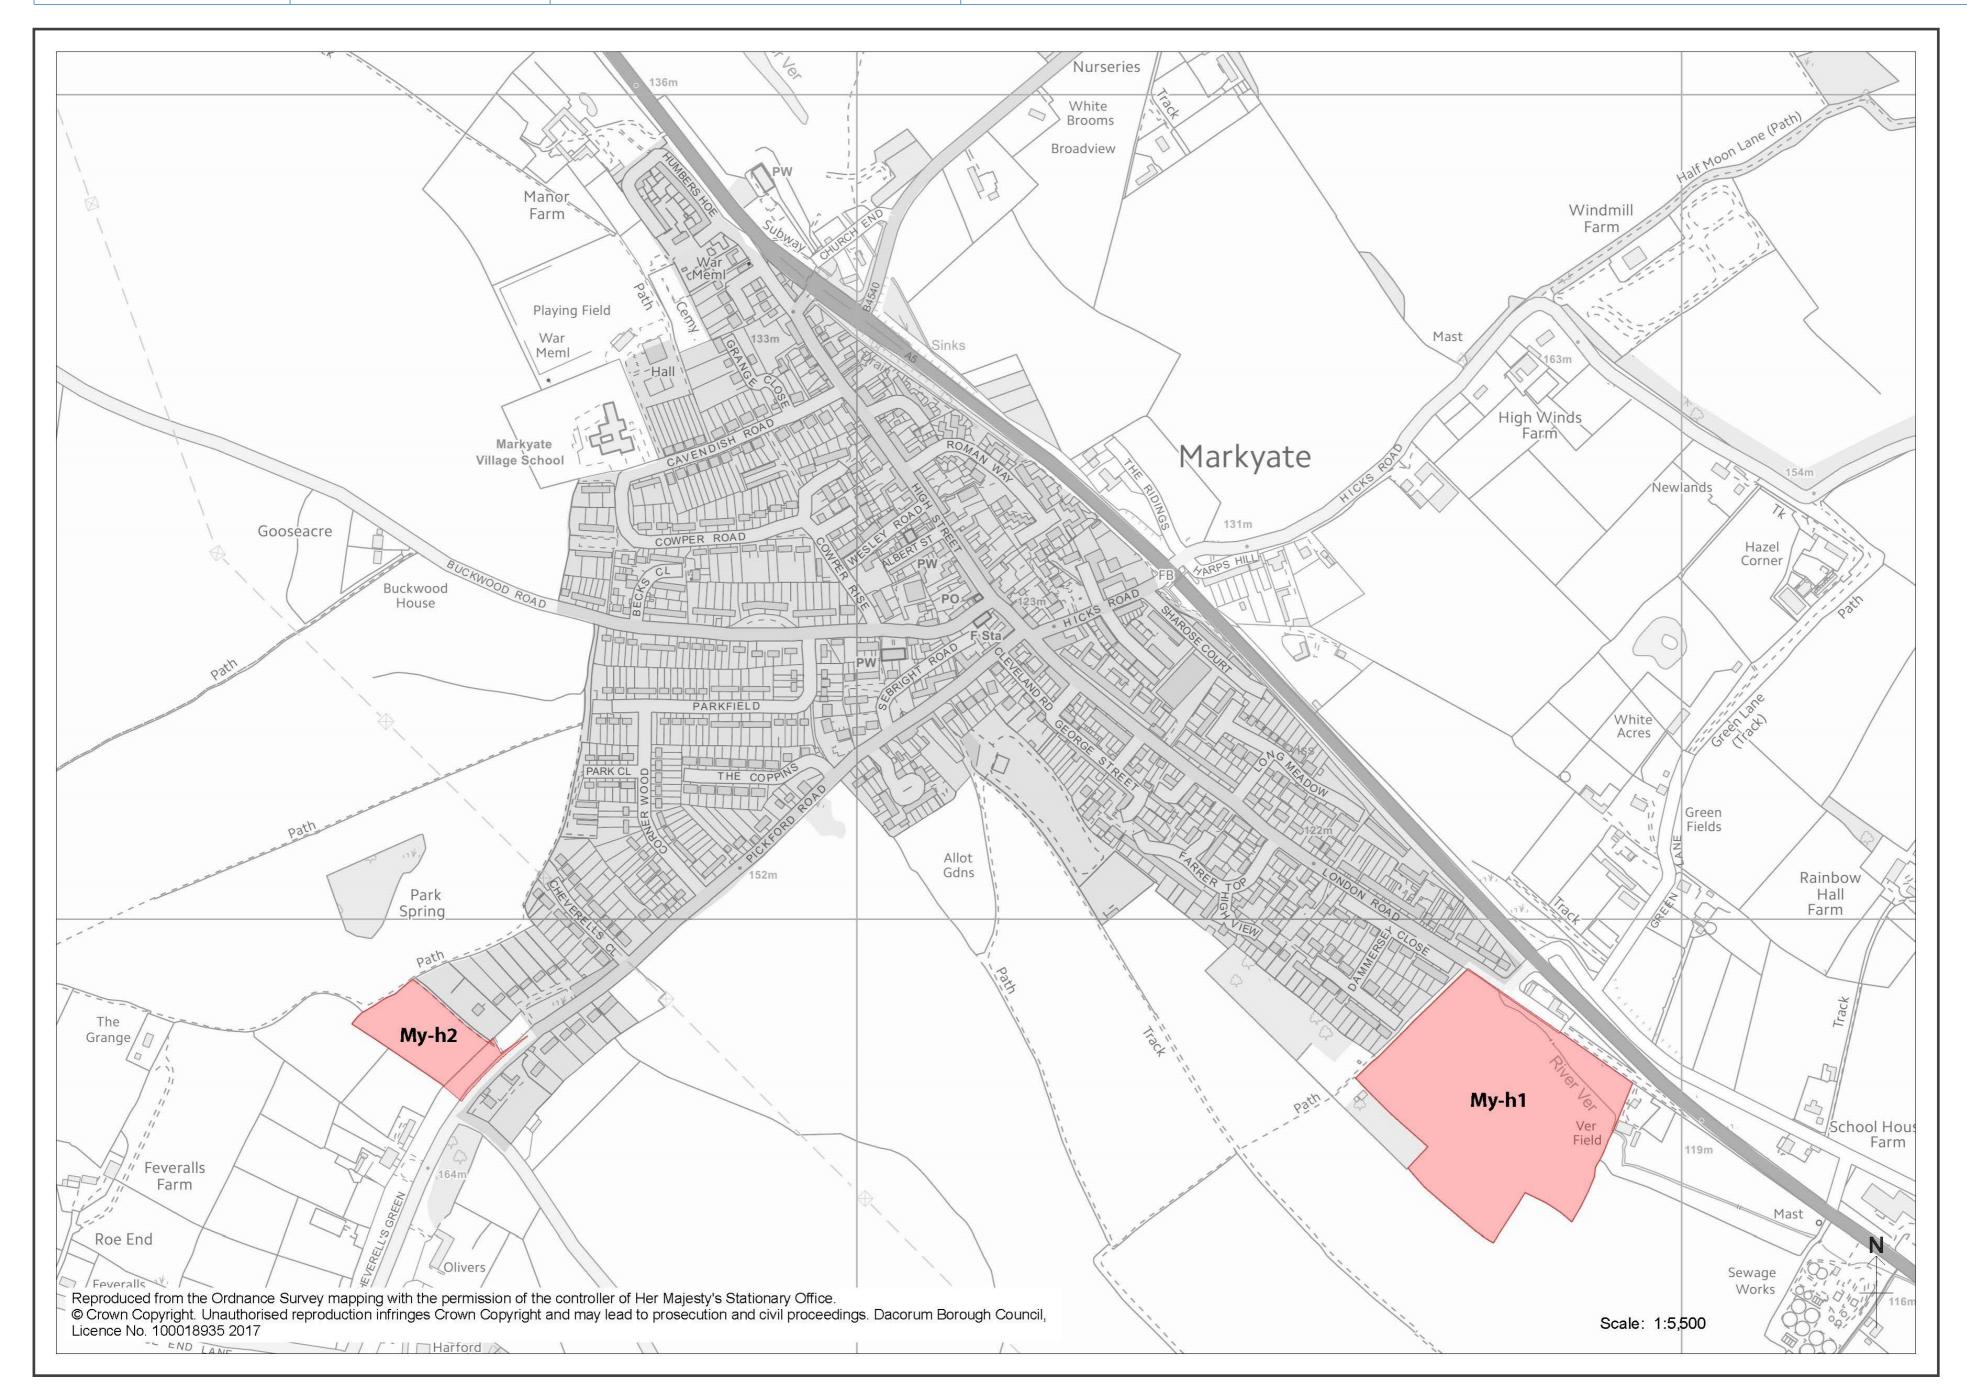

## The location of the sites put forward by landowners around **Markyate** are shown in more detail on the map below:

These sites could provide a range of new homes and other supporting infrastructure, as summarised below. In some cases there is the potential for only a small part of a large site to be chosen for development.

| Markyate | Site address           | Estimated site capacity | Other potential infrastructure provision                                 |
|----------|------------------------|-------------------------|--------------------------------------------------------------------------|
|          |                        |                         |                                                                          |
|          |                        |                         |                                                                          |
| My-h1    | Land south of Markyate | Up to 150 homes.        | Potential to also deliver:                                               |
|          |                        |                         | 40% affordable housing.                                                  |
|          |                        |                         | Open space.                                                              |
|          |                        |                         | New footpath link.                                                       |
|          |                        |                         | Contributions towards wider infrastructure improvements for the village. |
|          |                        |                         |                                                                          |
| My-h2    | Land at Pickford Road  | Around 25 homes.        | Potential to also deliver:                                               |

40% affordable housing.
Open space.
Contributions towards wider infrastructure improvements for the village.