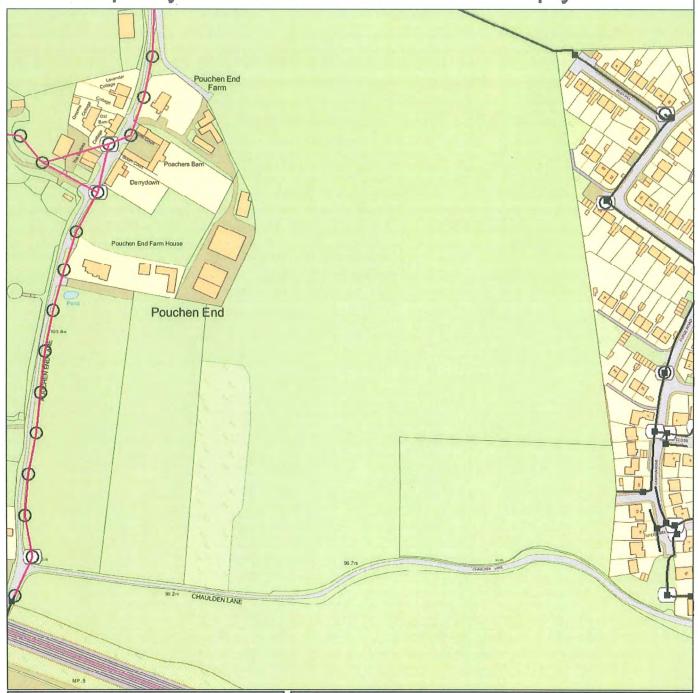

Please find attached an application and site plan for a new green field housing development site in the feasibility stage. There will be approximately 900 dwellings, a primary school and some commercial units. There are no further details with respect to site layout, roads etc.

The postcode of the site is approximately HP1 2SE and the grid reference approximately TL 03033 07254

A previous enquiry was submitted last year for this area with a smaller development area (your ref NC35976 – Fields End (HP1)) however the scheme has now expanded to a larger area with a greater number of dwellings and a revised enquiry is required.

PLEASE SEE ATTACHED SITE/ LOCATION PLANS.

SUPPLY TO BE TAKEN FROM LOCAL INFRASTRUCTURE IF POSSIBLE OR NEW MAINS SUPPLY TO BE DEVELOPED IF NECESSARY

(ix) Please fill in the table below with how many fittings per property(s) you will have: