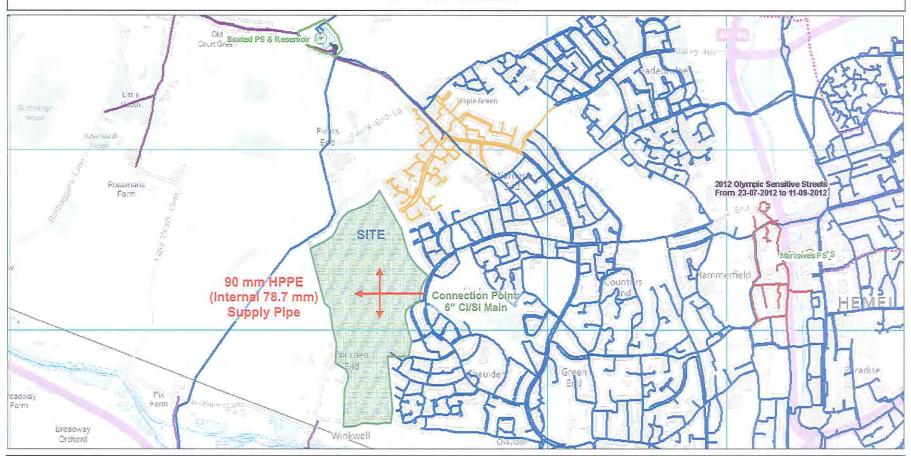

PLEASE SEE ATTACHED SITE/ LOCATION PLANS.

SUPPLY TO BE TAKEN FROM LOCAL INFRASTRUCTURE IF POSSIBLE OR NEW MAINS SUPPLY TO BE DEVELOPED IF NECESSARY

(ix) Please fill in the table below with how many fittings per property(s) you will have: