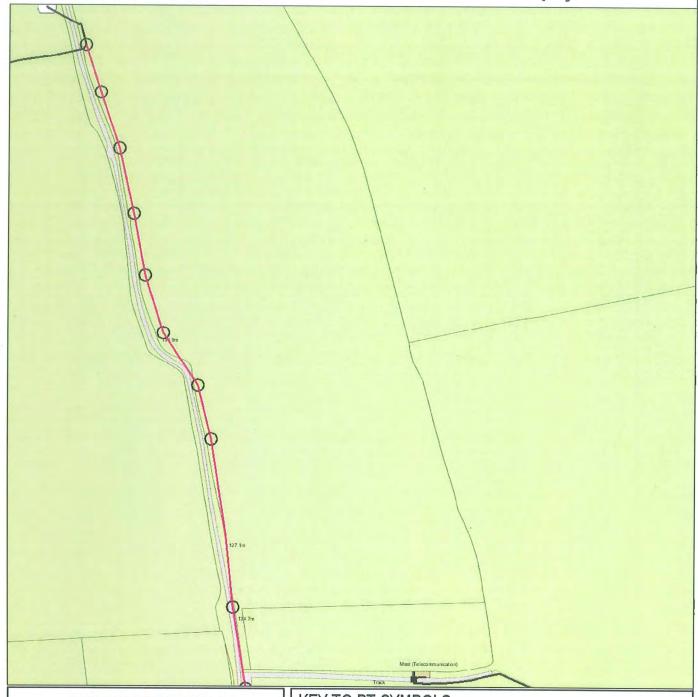

Please find attached an application and site plan for a new green field housing development site in the feasibility stage. There will be approximately 900 dwellings, a primary school and some commercial units. There are no further details with respect to site layout, roads etc.

The postcode of the site is approximately HP1 2SE and the grid reference approximately TL 03033 07254

A previous enquiry was submitted last year for this area with a smaller development area (your ref NC35976 – Fields End (HP1)) however the scheme has now expanded to a larger area with a greater number of dwellings and a revised enquiry is required.

PLEASE SEE ATTACHED SITE/ LOCATION PLANS.

SUPPLY TO BE TAKEN FROM LOCAL INFRASTRUCTURE IF POSSIBLE OR NEW MAINS SUPPLY TO BE DEVELOPED IF NECESSARY

(ix) Please fill in the table below with how many fittings per property(s) you will have: