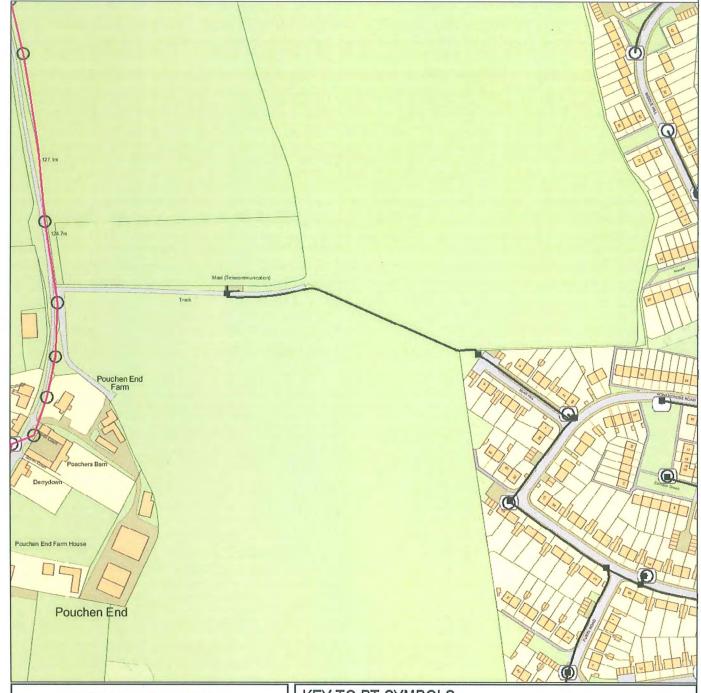

Please find attached an application and site plan for a new green field housing development site in the feasibility stage. There will be approximately 900 dwellings, a primary school and some commercial units. There are no further details with respect to site layout, roads etc.

The postcode of the site is approximately HP1 2SE and the grid reference approximately TL 03033 07254

A previous enquiry was submitted last year for this area with a smaller development area (your ref NC35976 – Fields End (HP1)) however the scheme has now expanded to a larger area with a greater number of dwellings and a revised enquiry is required.

PLEASE SEE ATTACHED SITE/ LOCATION PLANS.

SUPPLY TO BE TAKEN FROM LOCAL INFRASTRUCTURE IF POSSIBLE OR NEW MAINS SUPPLY TO BE DEVELOPED IF NECESSARY

(ix) Please fill in the table below with how many fittings per property(s) you will have: