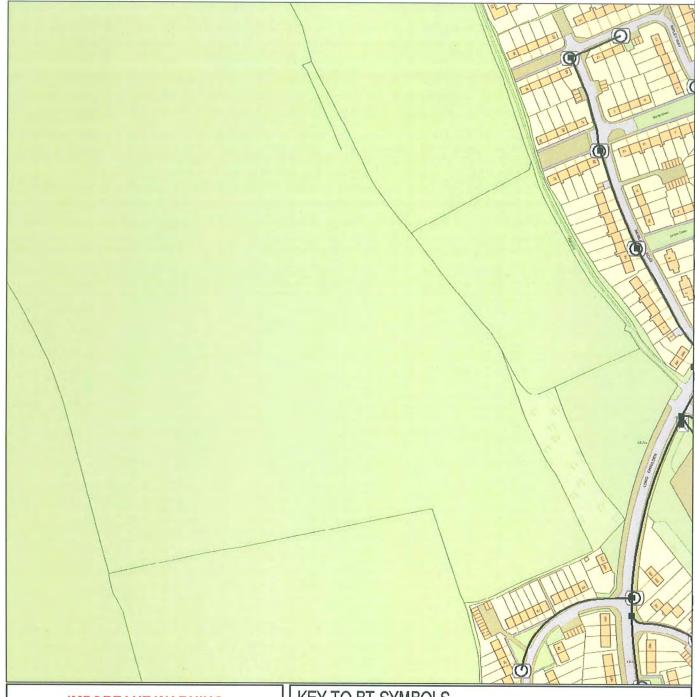

Please find attached an application and site plan for a new green field housing development site in the feasibility stage. There will be approximately 900 dwellings, a primary school and some commercial units. There are no further details with respect to site layout, roads etc.

The postcode of the site is approximately HP1 2SE and the grid reference approximately TL 03033 07254

A previous enquiry was submitted last year for this area with a smaller development area (your ref NC35976 – Fields End (HP1)) however the scheme has now expanded to a larger area with a greater number of dwellings and a revised enquiry is required.

PLEASE SEE ATTACHED SITE/ LOCATION PLANS.

SUPPLY TO BE TAKEN FROM LOCAL INFRASTRUCTURE IF POSSIBLE OR NEW MAINS SUPPLY TO BE DEVELOPED IF NECESSARY

(ix) Please fill in the table below with how many fittings per property(s) you will have: