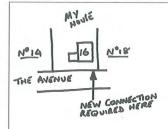

(ix) Please sketch in the space provided the route of your supply pipe to the boundary. The examples below will give you an idea of how your sketch should look.

Please add comments to your sketch to help us understand your requirements, e.g. new supply for new build house, separation of supply from neighbour, field supply for paddock, temporary building supply for development, etc.

Please do not lay your supply pipe until you have sent in your completed application form and spoken to Developer Services.

Please include soil sample locations, where taken for ground condition assessments (soil reports), on this sketch.