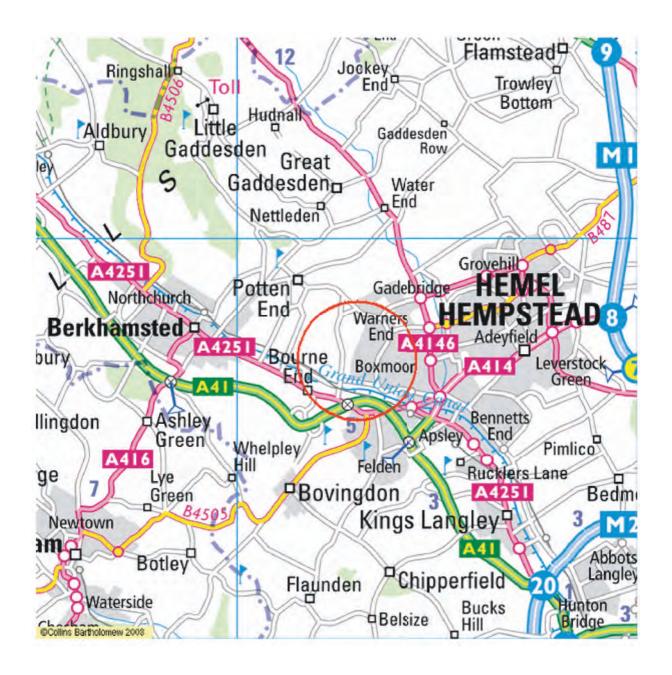

The postcode of the site is approximately HP1 2SE and the grid reference approximately TL 03033 07254

A previous enquiry was submitted last year for this area with a smaller development area (your ref NC35976 – Fields End (HP1)) however the scheme has now expanded to a larger area with a greater number of dwellings and a revised enquiry is required.