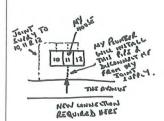

(ix) Please sketch in the space provided the route of your supply pipe to the boundary. The examples below will give you an idea of how your sketch should look.

Please add comments to your sketch to help us understand your requirements, e.g. new supply for new build house, separation of supply from neighbour, field supply for paddock, temporary building supply for development, etc.

Please do not lay your supply pipe until you have sent in your completed application form and spoken to Developer Services.

Please include soil sample locations, where taken for ground condition assessments (soil reports), on this sketch.