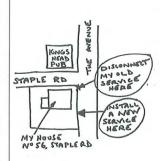

(ix) Please sketch in the space provided the route of your supply pipe to the boundary. The examples below will give you an idea of how your sketch should look.

Please add comments to your sketch to help us understand your requirements, e.g. new supply for new build house, separation of supply from neighbour, field supply for paddock, temporary building supply for development, etc.

Please do not lay your supply pipe until you have sent in your completed application form and spoken to Developer Services.

Please include soil sample locations, where taken for ground condition assessments (soil reports), on this sketch.