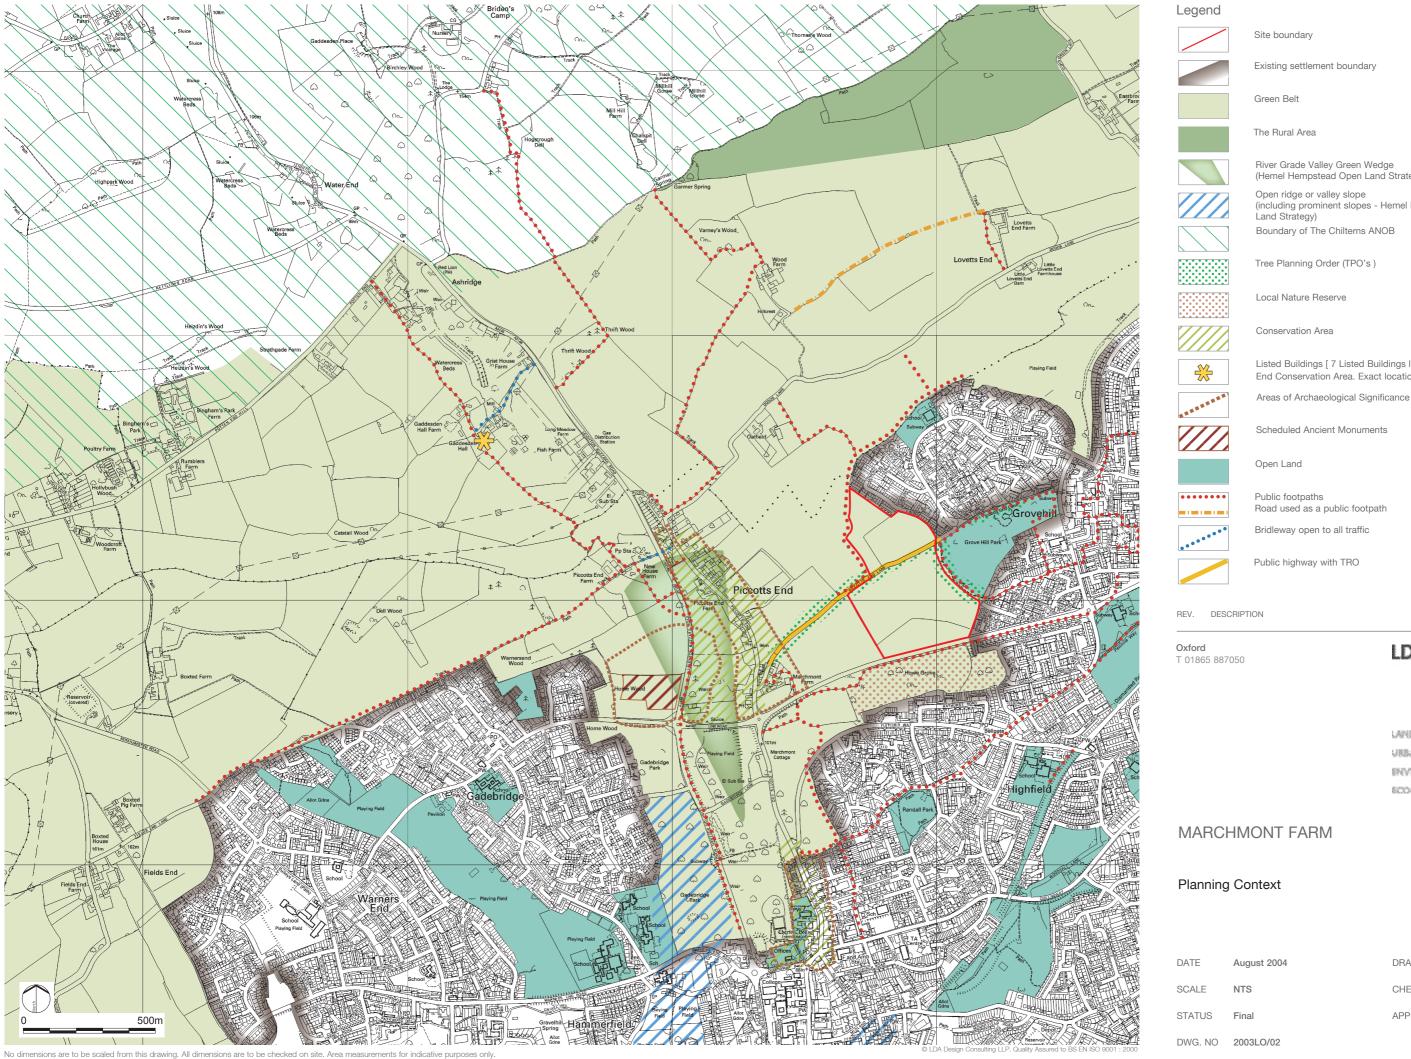

Existing settlement boundary

Green Belt

River Grade Valley Green Wedge (Hemel Hempstead Open Land Strategy)

Open ridge or valley slope (including prominent slopes - Hemel Hempstead Open Land Strategy)

Boundary of The Chilterns ANOB

Tree Planning Order (TPO's)

Local Nature Reserve

Conservation Area

Listed Buildings [ 7 Listed Buildings lie with Piccotts End Conservation Area. Exact location TBA

Open Land

Public footpaths Road used as a public footpath

Public highway with TRO

APP. DATE

**LDA**DESIGN

LANDSCAPE

USBAN

SMALLOHOMEN SCOLDEY

## MARCHMONT FARM

| ATE   | August 2004 | DRAWN    | SMC |
|-------|-------------|----------|-----|
| CALE  | NTS         | CHECKED  | RF  |
| TATUS | Final       | APPROVED | AK  |
|       |             |          |     |