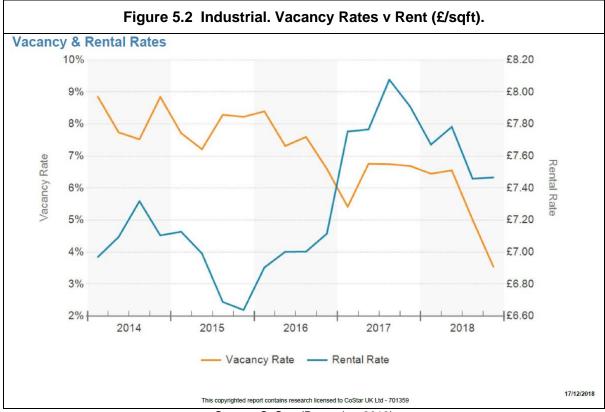

up to 1,858 sq m  | 25                  | 88%               | 10,155                   | 23%                        |
| 1,859-9,290 sq m  | 2                   | 6%                | 7,046                    | 16%                        |
| 9,291 sq m plus   | 2                   | 5%                | 27,229                   | 61%                        |

Source: EGi, AVL

Our analysis of the Dacorum market has focused on the main industrial area of Maylands along with Apsley, Kings Langley (mainly within Three Rivers District) and Breakspear Park. Industrial properties are also dotted around the borough on smaller estates which are well occupied by SMEs.

5.17 CoStar data also shows a decline in vacancy rates and an increase in rents over the last five years in the industrial sector:





Source: CoStar (December 2018)

- 5.18 There is a relatively limited amount of industrial space in the Borough and much of this is very different to the type that is likely to come forward in the future. Of the new space, the highest sales values are around £2,475/m² (£230/sqft), although good quality new industrial units would generally be in the region of £1,560/m² (£145/sqft).
- 5.19 CoStar reports Net Effective Rents of around £95/m²/year (£8.78/sqft/year). On average yields are around 7%, but for newer better property a figure of 5% is more representative (the lowest is 4.3%).
- 5.20 Bearing in mind the nature of the new development that this study is concerned with, industrial development is assumed to have a value of £1,450/m² (£135/sqft).





# 6. Land Prices

- 6.1 Chapters 2 a