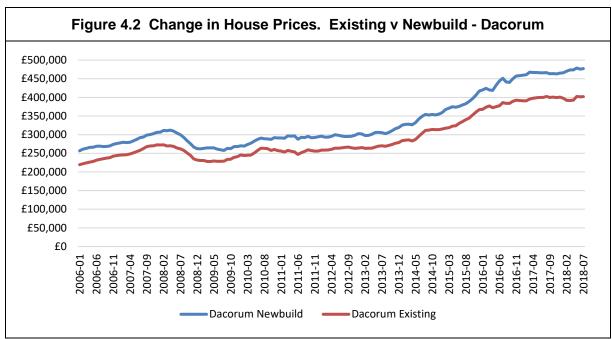

negative territory. Furthermore, forward looking metrics suggest that momentum is likely to continue slipping in the coming three months, although a somewhat stable trend is expected to emerge further out.

- 4.11 When ranked across England and Wales, the average house price for Dacorum is 53<sup>rd</sup> (out of 348) at just over £460,000<sup>17</sup>. To set this in context, the Council at the middle of the rank (174 Eastbourne), has an average price of £262,732. The median price is a little lower than the mean at £385,000<sup>18</sup>.
- 4.12 The figure above shows that prices in the Council area have seen a significant recovery since the bottom of the market in mid-2009. A notable characteristic of the data is that the values of newbuild homes are about 20% more than existing homes.



Source: Land Registry (December 2018)

<sup>&</sup>lt;sup>18</sup> HPSSA Dataset 9. Median price paid for national and subnational geographies, quarterly rolling year.



35

<sup>&</sup>lt;sup>17</sup> HPSSA Dataset 12. Mean price paid for national and subnational geographies, quarterly rolling year.



Source: Land Registry (December 2018)

4.13 The rate of sales (i.e. sales per month) in the Council area is a little greater than the wider country, underlining the fact that the local market is an active market.



Source: Land Registry (December 2018)

4.14 This report is being completed after the United Kingdom voted to leave the European Union. It is not yet possible to predict the impact of leaving the EU, beyond the fact that the UK and the UK economy is in a period of uncertainty.