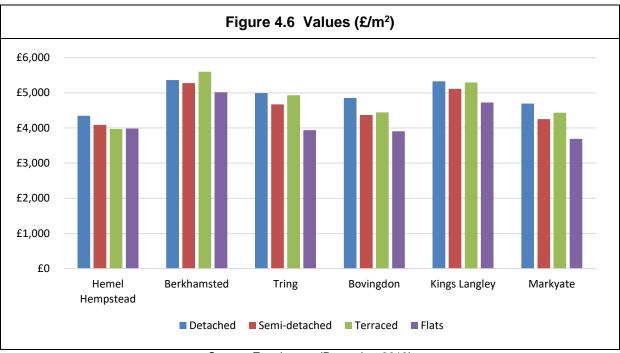

sing online tools such as rightmove.co.uk and zoopla.co.uk median asking prices were estimated.



Source: Rightmove.com (December 2018)

http://www.savills.co.uk/insight-and-opinion/research-consultancy/residential-market-forecasts.aspx



<sup>&</sup>lt;sup>20</sup> UK Housing Market Update <a href="https://pdf.euro.savills.co.uk/uk/residential---other/uk-housing-market-update-july-2018.pdf">https://pdf.euro.savills.co.uk/uk/residential---other/uk-housing-market-update-july-2018.pdf</a> / <a href="https://pdf.euro.savills.co.uk/uk/residential---other/uk-housing-market-update-july-2018.pdf">https://pdf.euro.savills.co.uk/uk/residential---other/uk-housing-market-update-july-2018.pdf</a> / <a href="https://www.savills.co.uk/research">www.savills.co.uk/research</a> articles/141285/224152-0



Source: Zoopla.com (December 2018)

4.19 The geographical differences in prices are illustrated in the following maps showing the median price by ward, the first being for all properties and the second just for newbuild.















4.20 The pattern of prices is influenced by the size of the units, with larger detached units prevailing in the more rural areas, and smaller terraces and flats in the urban areas.

### Newbuild Sales Prices

- 4.21 This study is concerned with the viability of newbuild residential property so the key input for the appraisals are the prices of units on new developments. Recent newbuild sales prices from the Land Registry have been reviewed and a survey of new homes for sale during July 2018 carried out. The Land Registry publishes data of all homes sold. A