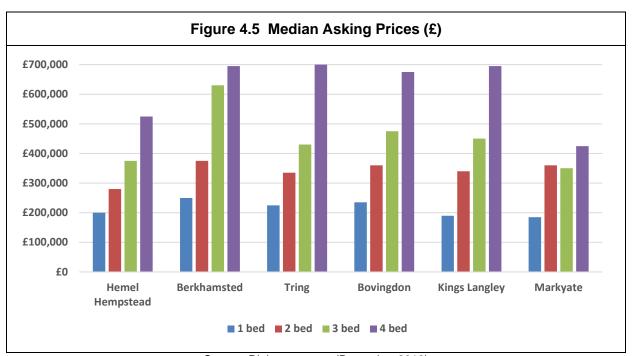

ly uncertainty in the market, and it is not for this study to try to predict how the market may change in the coming years, and whether or not there will be a further increase in house prices. Property agents Savills are predicting a 1% increase in the current year, 0.5% increase next year and a 11.8% increase over the next 5 years in the mainstream South East markets, with a 0% increase this year, and 12.5% over the next 5 years in the prime Suburban residential markets<sup>20</sup>. These predictions are somewhat less than were being predicted before the Brexit referendum.

### The Local Market

4.18 A survey of asking prices across the Council area was carried out in December 2018. Through using online tools such as rightmove.co.uk and zoopla.co.uk median asking prices were estimated.



Source: Rightmove.com (December 2018)

http://www.savills.co.uk/insight-and-opinion/research-consultancy/residential-market-forecasts.aspx



<sup>&</sup>lt;sup>20</sup> UK Housing Market Update <a href="https://pdf.euro.savills.co.uk/uk/residential---other/uk-housing-market-update-july-2018.pdf">https://pdf.euro.savills.co.uk/uk/residential---other/uk-housing-market-update-july-2018.pdf</a> / <a href="https://pdf.euro.savills.co.uk/uk/residential---other/uk-housing-market-update-july-2018.pdf">https://pdf.euro.savills.co.uk/uk/residential---other/uk-housing-market-update-july-2018.pdf</a> / <a href="https://www.savills.co.uk/research">www.savills.co.uk/research</a> articles/141285/224152-0



Source: Zoopla.com (December 2018)

4.19 The geographical differences in prices are illustrated