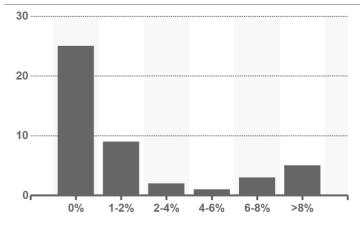

| Starting Rent<br>Effective Rent | Free Rent<br>Rates | Breaks<br>Reviews    |
|----|---------------------------------------------------------------------|--------------------------------------------------|---------------------|-----------------------|---------------------------------|--------------------|----------------------|
| 91 | Waterhouse Waterhouse St Hemel Hempstead, HP1 1ES Dacorum Submarket | Wheldon Law<br>Pearson Pension Property Fund Ltd | 1,661<br>New Direct | Dec 2015<br>3652 Days | £12.94/SF                       | 0 Mos              | Dec 2020<br>Dec 2020 |

Asking Rent Per SF

Achieved Rent Per SF

Net Effective Rent Per SF

Avg. Rent Free Months

£19.29

£19.85

£20.35

4.7

#### DEALS BY ASKING, ACHIEVED, AND NET EFFECTIVE RENT



#### DEALS BY ASKING RENT DISCOUNT



#### DEALS BY RENT FREE MONTHS



**Bulk Portfolio** SOLD

33 Office buildings, having total size of 175,976 SF.

Sale Date: 31/01/2018 # Properties: 33

Sale Price: £43,200,000 - Confirmed Price/SF: £245.49 Total Size: 175,976 SF

Total Land Area:

Sale Conditions: Bulk/Portfolio Sale Reversionary Yield: -

Net Initial Yield: 8.20% Comp ID: 4122566 Research Status: Confirmed

Multi-Property SOLD

3 Buildings in Hemel Hempstead, HRT, having total size of 75,611 SF.

# Properties: 3 Sale Date: 15/06/2017 Sale Price: £14,096,000 - Confirmed Total Size: 75,611 SF

Price/SF: -Total Land Area: -

Reversionary Yield: -Sale Conditions: -Net Initial Yield: 4.31%

Comp ID: 3934712 Research Status: Confirmed

3 **Bulk Portfolio** SOLD

12 Buildings in Hemel Hempstead, HRT, having total size of 64,