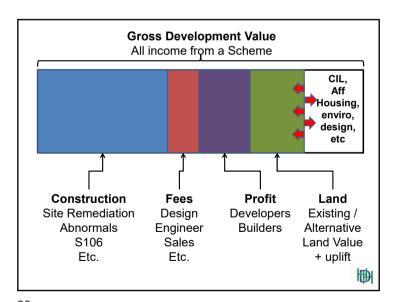

d by cross sector collaboration
- data sources ... should include market evidence and can include benchmark land values from other viability assessments.



### PPG Developer's Return

- 10-018
  - For the purpose of plan making an assumption of 15-20% of gross development value (GDV) may be considered a suitable return to developers in order to establish the viability of plan policies. ... A lower figure may be more appropriate in consideration of delivery of affordable housing ...



17



# 'New' / Current issues – for this project

- · Cumulative impact of policy
- Greater emphasis on plan making stage only include deliverable sites
- Reduced scope for viability at application stage
- Greater transparency
- CIL by land use (as well as zone, use, scale)



18



19

Methodology 21

21



### Standard Viability Test

### STEP 1

### **Gross Development Value**

(The combined value of the complete development) LESS

Cost of creating the asset, including PROFIT

(Construction + fees + finance charges)

### **RESIDUAL VALUE**

### STEP 2

Residual Value v Existing / Alternative Use Value



22

## **Key Assumptions**

4



23

14/11/2019











29

|              | able 4.1 Land I<br>Detached | Flats     | Semi-    | Terraced | Al       |
|--------------|-----------------------------|-----------|----------|----------|----------|
|              |                             |           | detached |          |          |
|              |                             | Berkham   | sted     |          |          |
| Count        | 45                          | 20        | 2