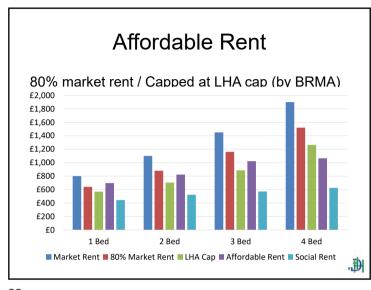

| Berkhamsted      | Elsewhere        | Hemel        |
|                          | and              |                  | Hempstead    |
|                          | surrounding      |                  | and Markyate |
|                          | area             |                  |              |
| Larger Brownfield        | £5,700           | £4,400           | £4,600       |
| Smaller Brownfield Sites | £5,700           | £4,400           | £4,600       |
| Urban Flats              | £6,870           | -                | £5,340       |
| Large Greenfield         | £5,700           | £4,450           | £4,600       |
| Medium Greenfield        | £5,700           | £4,450           | £4,600       |
| Small Greenfield         |                  | £6,000           |              |





33

## Affordable Housing

- Affordable Rent
  - LHA CAP; Management 10%; Voids and bad debts
     4%; Repairs 6%; Yield 5.5%

=£2,159/ $m^2$ 

- Intermediate
  - 50% Share; Rent 2.75%

= 65% OMV



### Affordable Rent

| Table 4.12 Capitalisation of Affordable Rents |          |          |          |          |  |  |
|-----------------------------------------------|----------|----------|----------|----------|--|--|
| 1 Bedroom 2 Bedroom 3 Bedrooms 4 Bed          |          |          |          |          |  |  |
| Gross Rent                                    | £6,818   | £8,442   | £10,628  | £15,150  |  |  |
| Net Rent                                      | £5,454   | £6,753   | £8,502   | £12,120  |  |  |
| Value                                         | £109,084 | £135,067 | £170,0