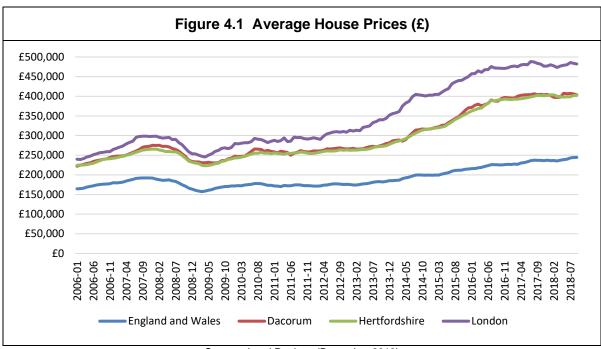

cal agents, the area is perceived to be an attractive place to develop, particularly with higher quality modern homes that are different to the existing stock.
  - National Trends and Dacorum BC's relationship with the wider area
- 4.5 The housing market peaked late in 2007 (see the following graph) and then fell considerably in the 2007/2008 recession during what became known as the 'Credit Crunch'.
- 4.6 Average house prices across England and Wales have recovered to their pre-recession peak; however, this is strongly influenced by London. Prices in London are now well in excess (about 60%) of the 2007/2008 peak and, as can be seen in the figure below, prices in the Council area are about 47% above the previous peak. This increase is somewhat more than across England and Wales (27%).





Source: Land Registry (December 2018)

- 4.7 Up to the peak of the market, the long term rise in house prices had, as least in part, been enabled by the ready availability of credit to home buyers. Prior to the increase in prices, mortgages were largely funded by the banks and building societies through deposits taken from savers. During a process that became common in the 1990s, but took off in the early part of the 21<sup>st</sup> Century, many financial institutions changed their business model whereby, rather than lending money to mortgagees that they had collected through deposits, they entered into complex financial instruments and engineering through which, amongst other things, they borrowed money in the international markets, to then lend on at a margin or profit. They also 'sol