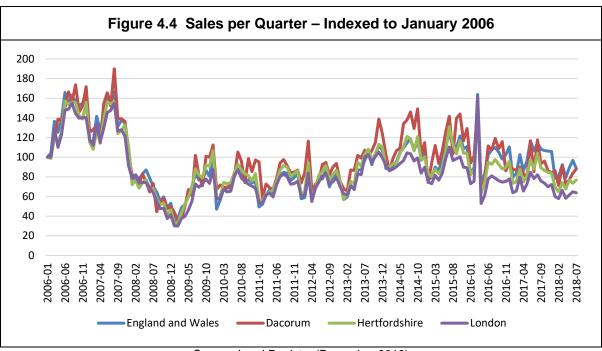

£385,000<sup>18</sup>.
- 4.12 The figure above shows that prices in the Council area have seen a significant recovery since the bottom of the market in mid-2009. A notable characteristic of the data is that the values of newbuild homes are about 20% more than existing homes.



Source: Land Registry (December 2018)

<sup>&</sup>lt;sup>18</sup> HPSSA Dataset 9. Median price paid for national and subnational geographies, quarterly rolling year.



35

<sup>&</sup>lt;sup>17</sup> HPSSA Dataset 12. Mean price paid for national and subnational geographies, quarterly rolling year.



Source: Land Registry (December 2018)

4.13 The rate of sales (i.e. sales per month) in the Council area is a little greater than the wider country, underlining the fact that the local market is an active market.



Source: Land Registry (December 2018)

4.14 This report is being completed after the United Kingdom voted to leave the European Union. It is not yet possible to predict the impact of leaving the EU, beyond the fact that the UK and the UK economy is in a period of uncertainty. Negotiations around the details of the exit are underway but not concluded, so the future of trade with the European Union and wider world are not yet known.



4.15 A range of views as to the impact on house prices have been expressed that cover nearly the whole spectrum of possibilities. The economy is in a period of uncertainly and, whilst it is not the purpose of this assessment, it is timely to provide a forecast of how house prices and values may change in the future. HM Treasury brings together some of the fo