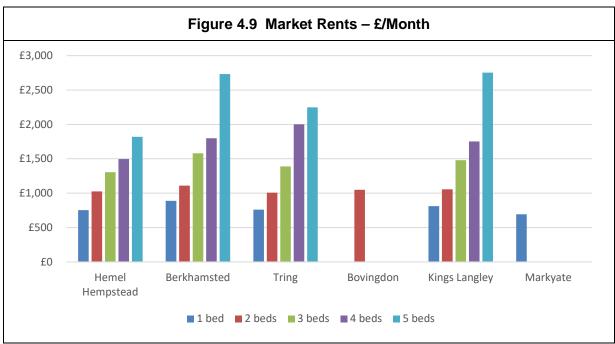

income that the completed let unit will produce. This is the amount an investor (or another RP) would pay for the completed unit. This will depend on the amount of the rent and the cost of managing the property (letting, voids, rent collection, repairs etc.).
- 4.46 Following discussion with the Council, we have assumed the rent is in line with the Local Housing Allowance cap. These are set relative to market rents. It is assumed that, because a typical Affordable Rent unit will be new, it will command a premium rent that is a little higher than equivalent older private sector accommodation. In estimating the likely level of Affordable Rent, a survey of market rents across the Council area has been undertaken. There is relatively little variation in rents, except for the largest units.





Source: Market Survey (December 2018)

4.47 As part of the reforms to the social security system, housing benefit /local housing allowance is capped at the 3<sup>rd</sup> decile of open market rents for that property type, so in practice Affordable Rents are unlikely to be set above these levels. The cap is set by the Valuation Office Agency by Broad Rental Market Area (BRMA), however these BRMAs do not follow local authority boundaries. The relevant BRMA LHA caps are shown below. Where this is below the level of Affordable Rent at 80% of the median rent, it is assumed that the Affordable Rent is set at the LHA Cap.



|                       | Table 4.7 BRMA | Caps    |         |
|-----------------------|----------------|---------|---------|
|                       | £/week         | £/