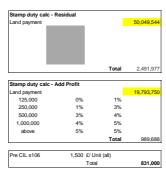

|            |
|          | Legal and Valuation     |             | 0          | 0          |            |
| SALES    |                         |             |            |            |            |
|          | Agents                  | 3.0%        | 6,257,640  |            |            |
|          | Legals                  | 0.5%        | 1,042,940  |            |            |
|          | Misc.                   |             | 0          | 7.300.580  | 161,455,43 |

| Planning fee calc |      |       |        |
|-------------------|------|-------|--------|
| Planning app fer  | dwgs | rate  |        |
| No dwgs           | 554  |       |        |
| No dwgs under     | 50   | 462   | 23,100 |
| No dwgs over 50   | 504  | 138   | 69,552 |
|                   |      | Total | 92,652 |



| Energy 0 Design 0 Acc & Adpt 15 Water 1 Small Sites 0 09                      | CTSH 0 0.009 Energy 0 0 Design 0 0 Acc & Adpt 15 Water 1 Small Sites 0 09 Site Costs 284 209 | CfSH 0 0.009 Energy 0 0 Design 0 0 Acc & Adpt 15 Water 1 1 Stall Sites 0 09 Site Costs 284 209 | Build Cost | /m2   |       |
|-------------------------------------------------------------------------------|----------------------------------------------------------------------------------------------|------------------------------------------------------------------------------------------------|------------|-------|-------|
| Energy 0 Design 0 Acc & Adpt 15 Water 1 Small Sites 0 01 Site Costs 284 209   | Energy 0 Design 0 Acc & Adpt 15 Water 1 Small Sites 0 01 Site Costs 284 209                  | Energy 0 Design