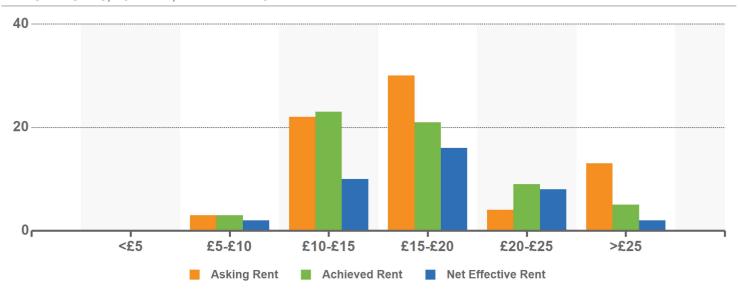

sed<br>Type   | StartDate<br>Term     | Starting Rent<br>Effective Rent | Free Rent<br>Rates | Breaks<br>Reviews    |
|----|---------------------------------------------------------------------|--------------------------------------------------|---------------------|-----------------------|---------------------------------|--------------------|----------------------|
| 91 | Waterhouse Waterhouse St Hemel Hempstead, HP1 1ES Dacorum Submarket | Wheldon Law<br>Pearson Pension Property Fund Ltd | 1,661<br>New Direct | Dec 2015<br>3652 Days | £12.94/SF                       | 0 Mos              | Dec 2020<br>Dec 2020 |

Asking Rent Per SF

Achieved Rent Per SF

Net Effective Rent Per SF

Avg. Rent Free Months

£19.29

£19.85

£20.35

4.7

#### DEALS BY ASKING, ACHIEVED, AND NET EFFECTIVE RENT



#### DEALS BY ASKING RENT DISCOUNT



#### DEALS BY RENT FREE MONTHS



**Bulk Portfolio** SOLD

33 Office buildings, having total size of 175,976 SF.

Sale Date: 31/01/2018 # Properties: 33

Sale Price: £43,200,000 - Confirmed Price/SF: £245.49 Total Size: 175,976 SF

Total Land Area:

Sale Conditions: Bulk/Portfolio Sale Reversionary Yield: -

Net Initial Yield: 8.20% Comp ID: 4122566 Research Status: Confirmed

Multi-Property SOLD

3 Buildings in Hemel Hempstead, HRT, having total size of 75,611 SF.

# Properties: 3 Sale Date: 15/06/2017 Sale Price: £14,096,000 - Confirmed Total Size: 75,611 SF

Price/SF: -Total Land Area: -

Reversionary Yield: -Sale Conditions: -Net Initial Yield: 4.31%

Comp ID: 3934712 Research Status: Confirmed

3 **Bulk Portfolio** SOLD

12 Buildings in Hemel He