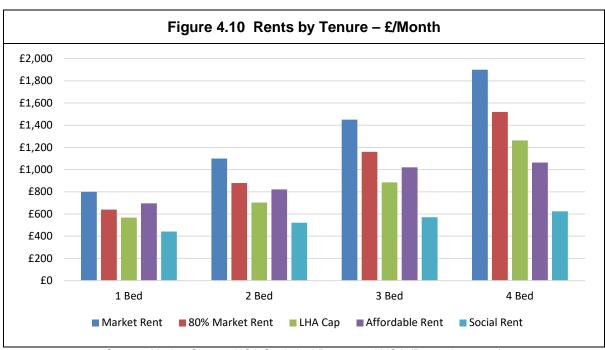

ce: VOA (December 2018)

4.48 These caps are broadly similar to the Affordable Rents being charged as reported in the most recent HCA data release.

| Table 4.8 Affordable Rent (Dacorum) |           |            |            |  |  |  |  |  |
|-------------------------------------|-----------|------------|------------|--|--|--|--|--|
|                                     | 1 Bedroom | 2 Bedrooms | 3 Bedrooms |  |  |  |  |  |
| Per Week                            | £102      | £121       | £132       |  |  |  |  |  |
| Per Month                           | £443      | £522       | £571       |  |  |  |  |  |
| Per Year                            | £5,317    | £6,269     | £6,851     |  |  |  |  |  |

Source: HCA Statistical Return (2018)

4.49 The above data can be summarised as follows.





Source: Market Survey, HCA Statistical Return and VOA (December 2018)

4.50 In calculating the value of Affordable Rents we initially allowed for 10% management costs, 4% voids and bad debts and 6% repairs, and capitalised the income at 5.5%. It is assumed that the Affordable Rent is set at the LHA Cap. On this basis affordable rented property has the following worth.

|            | Table 4.9 Cap | oitalisation of Affo | ordable Rents |            |
|------------|---------------|----------------------|---------------|------------|
|            | 1 Bedroom     | 2 Bedrooms           | 3 Bedrooms    | 4 Bedrooms |
| Gross Rent | £6,818        | £8,442               | £10,628       | £15,150    |
| Net Rent   | £5,454        | £6,753               | £8,502        | £12,120    |
| Value