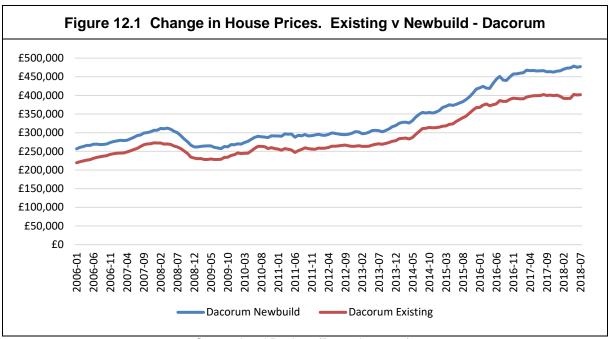

ng a range of representative sites (case studies), 10 specific Strategic Sites have been modelled.



### **Residential Property Market**

- 12.19 An assessment of the housing market was undertaken. The study is concerned not just with the prices but the differences across different areas.
- 12.20 Average house prices across England and Wales have recovered to their pre-recession peak; however, this is strongly influenced by London. Prices in London are now well in excess (about 60%) of the 2007/2008 peak and, as can be seen in the figure below, prices in the Council area are about 47% above the previous peak. This is somewhat more than across England and Wales (27%).
- 12.21 A notable characteristic of the data is that the values of newbuild homes are about 20% more than existing homes.



Source: Land Registry (December 2018)

- 12.22 This report is being completed after the United Kingdom voted to leave the European Union. It is not yet possible to predict the impact of leaving the EU, beyond the fact that the UK and the UK economy is in a period of uncertainty. Negotiations around the details of the exit are underway but not concluded, so the future of trade with the European Union and wider world are not yet known.
- 12.23 A range of views as to the impact on house prices have been expressed that cover nearly the whole spectrum of possibilities. There is clearly uncertainty in the market, and it is not for this study to try to predict how the market may change in the coming years, and whether or not there will be a further increase in house prices.

The Local Market

1