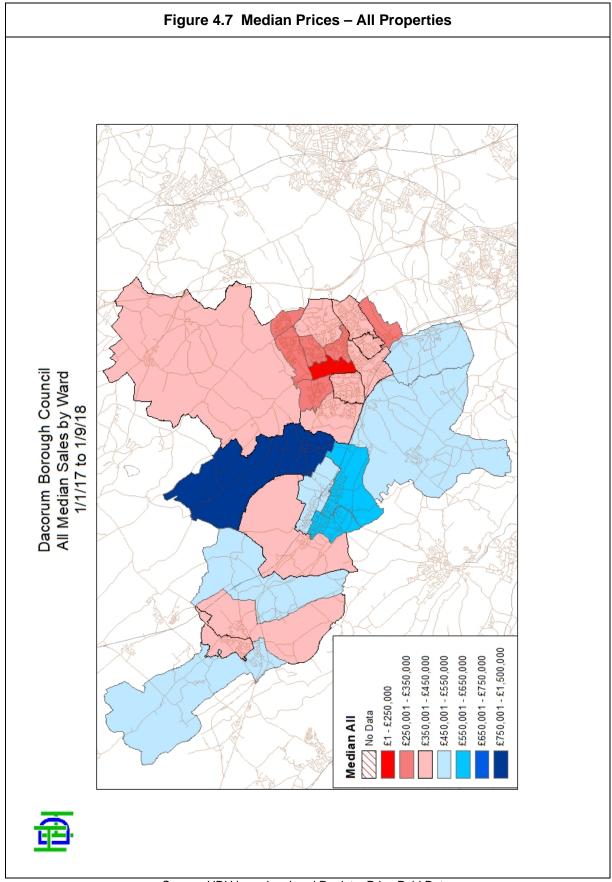

ecasts.aspx



<sup>&</sup>lt;sup>20</sup> UK Housing Market Update <a href="https://pdf.euro.savills.co.uk/uk/residential---other/uk-housing-market-update-july-2018.pdf">https://pdf.euro.savills.co.uk/uk/residential---other/uk-housing-market-update-july-2018.pdf</a> / <a href="https://pdf.euro.savills.co.uk/uk/residential---other/uk-housing-market-update-july-2018.pdf">https://pdf.euro.savills.co.uk/uk/residential---other/uk-housing-market-update-july-2018.pdf</a> / <a href="https://www.savills.co.uk/research">www.savills.co.uk/research</a> articles/141285/224152-0



Source: Zoopla.com (December 2018)

4.19 The geographical differences in prices are illustrated in the following maps showing the median price by ward, the first being for all properties and the second just for newbuild.















4.20 The pattern of prices is influenced by the size of the units, with larger detached units prevailing in the more rural areas, and smaller terraces and flats in the urban areas.

### Newbuild Sales Prices

- 4.21 This study is concerned with the viability of newbuild residential property so the key input for the appraisals are the prices of units on new developments. Recent newbuild sales prices from the Land Registry have been reviewed and a survey of new homes for sale during July 2018 carried out. The Land Registry publishes data of all homes sold. Across the Council area 353 newbuild home sales were recorded since the start of 2017<sup>21</sup>. These transactions (as recorded by the Land Registry) are summarised by the main settlements as follows, and detailed in **Appe