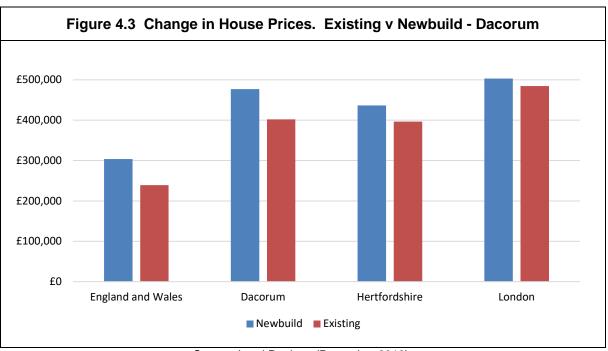

> (out of 348) at just over £460,000<sup>17</sup>. To set this in context, the Council at the middle of the rank (174 Eastbourne), has an average price of £262,732. The median price is a little lower than the mean at £385,000<sup>18</sup>.
- 4.12 The figure above shows that prices in the Council area have seen a significant recovery since the bottom of the market in mid-2009. A notable characteristic of the data is that the values of newbuild homes are about 20% more than existing homes.



Source: Land Registry (December 2018)

<sup>&</sup>lt;sup>18</sup> HPSSA Dataset 9. Median price paid for national and subnational geographies, quarterly rolling year.



35

<sup>&</sup>lt;sup>17</sup> HPSSA Dataset 12. Mean price paid for national and subnational geographies, quarterly rolling year.



Source: Land Registry (December 2018)

4.13 The rate of sales (i.e. sales per month) in the Council area is a little greater than the wider country, underlining the fact that the local market is an active market.



Source: Land Registry (December 2018)

4.14 This report is being completed after the United Kingdom voted to leave the European Union. It is not yet possible to predict the impact of leaving the EU, beyond the fact that the UK and the UK economy is in a period of uncertainty. Negotiations around the details of the exit are underway but not concluded, so the future of trade with the European Union and wider world are not yet known.



4.15 A range of views as to the impact on house prices have been expressed that cover nearly the whole spectrum of possibilities. The economy is