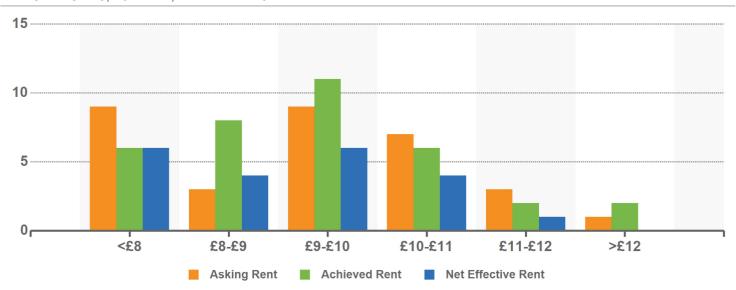

|                      |
| 45 | Maylands Ave<br>Hemel Hempstead, HP2 7EB<br>Dacorum Ind Submarket                  | Blue i Event Technology Ltd<br>CBRE Global Investors Ltd    | 6,284<br>New Direct  | Jan 2016<br>10 Years | £11.00/SF<br>£10.64/SF          | 3 Mos at Start<br>£3.70/SF | Jan 2021<br>Jan 2021 |
| 46 | Paradise Furniture<br>Wood Ln<br>Hemel Hempstead, HP2 4TP<br>Dacorum Ind Submarket | Gone Moto Ltd                                               | 5,906<br>New Direct  | Mar 2016<br>10 Years | £6.10/SF<br>£6.10/SF            |                            |                      |



Asking Rent Per SF

Achieved Rent Per SF

Net Effective Rent Per SF

Avg. Rent Free Months

£8.61

£9.33

£8.78

2.8

### DEALS BY ASKING, ACHIEVED, AND NET EFFECTIVE RENT



### DEALS BY ASKING RENT DISCOUNT



### DEALS BY RENT FREE MONTHS



1 Multi-Property SOLD

3 Properties in Kings Langley, HRT.

Sale Date: 15/02/2018 (206 days on mkt) # Properties: 3
Sale Price: £8,160,000 - Confirmed Total Size: Price/SF: - Total Land Area: -

Reversionary Yield: - Sale Conditions: Redevelopment Project

Comp ID: 4170902 Research Status: Confirmed

2 Multi-Condo SOLD

2 Industrial Units in Hemel Hempstead, HRT, having total size of 12,169 SF.

Sale Date: 17/07/2017 # Properties: 2

Sale Price: £1,360,000 - Confirmed Total Size: 12,169 SF Price/SF: £111.76 Total Land Area: -

Reversionary Yield: - Sale Conditions: -

Comp ID: 3963933 Research Status: Confirmed

3 Multi-Condo SOLD

2 Industrial Units in Hemel Hempstead, HRT, having total size of 11,983 SF.

Sale Date: