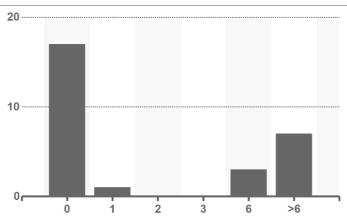

| Free Rent<br>Rates | Breaks<br>Reviews    |
|----|---------------------------------------------------------------------|--------------------------------------------------|---------------------|-----------------------|---------------------------------|--------------------|----------------------|
| 91 | Waterhouse Waterhouse St Hemel Hempstead, HP1 1ES Dacorum Submarket | Wheldon Law<br>Pearson Pension Property Fund Ltd | 1,661<br>New Direct | Dec 2015<br>3652 Days | £12.94/SF                       | 0 Mos              | Dec 2020<br>Dec 2020 |

Asking Rent Per SF

Achieved Rent Per SF

Net Effective Rent Per SF

Avg. Rent Free Months

£19.29

£19.85

£20.35

4.7

#### DEALS BY ASKING, ACHIEVED, AND NET EFFECTIVE RENT



#### DEALS BY ASKING RENT DISCOUNT



#### DEALS BY RENT FREE MONTHS



**Bulk Portfolio** SOLD

33 Office buildings, having total size of 175,976 SF.

Sale Date: 31/01/2018 # Properties: 33

Sale Price: £43,200,000 - Confirmed Price/SF: £245.49 Total Size: 175,976 SF

Total Land Area:

Sale Conditions: Bulk/Portfolio Sale Reversionary Yield: -

Net Initial Yield: 8.20% Comp ID: 4122566 Research Status: Confirmed

Multi-Property SOLD

3 Buildings in Hemel Hempstead, HRT, having total size of 75,611 SF.

# Properties: 3 Sale Date: 15/06/2017 Sale Price: £14,096,000 - Confirmed Total Size: 75,611 SF

Price/SF: -Total Land Area: -

Reversionary Yield: -Sale Conditions: -Net Initial Yield: 4.31%

Comp ID: 3934712 Research Status: Confirmed

3 **Bulk Portfolio** SOLD

12 Buildings in Hemel Hempstead, HRT, having total size of 64,867 SF.

Sale Date: 04/04/2016 # P