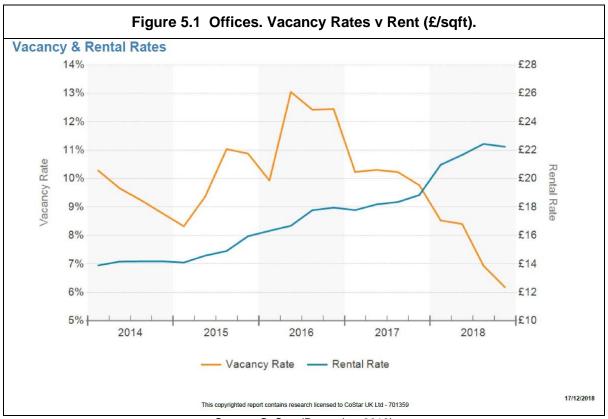

and St Albans' rents means that new development is likely to be viable.

In Luton, the Council is promoting a new mixed use development at Junction 10 M1 called Newlands Park. As part of the development a current planning application proposes 46,450 sq m of offices. The purpose of the development is to help cross subsidise a new town centre football stadium for Luton Town Football Club. The Council has had some previous success with new office development at the airport. The proposed quantity of space, although untested in the market, is likely to be attractive to some occupiers due to the quality of environment and the complementary uses of retail and leisure.

5.12 CoStar data shows an increase in rents in the office sector over the last five years, in particular over the last 2 years.



Source: CoStar (December 2018)

- 5.13 There is a relatively limited amount of office space in the Borough and much of this is very different to the type that is likely to come forward in the future. Of the new space, the highest sales values are around £4,300/m² (£400/sqft), although good quality new offices would generally be in the region of £2,580/m² (£240/sqft).
- 5.14 CoStar reports Net Effective Rents of a similar amount. On average yields are around 7%, but for newer better property a figure of 5.5% is more representative (the lowest is 3.8%).
- 5.15 On this basis new office development would have a value of £3,250/m². CoStar reports a high value of over £4,325/m² (£402/sqft) and averages for all offices of £1,860/m² (£173/sqft). Bearing in mind the nature of the new development