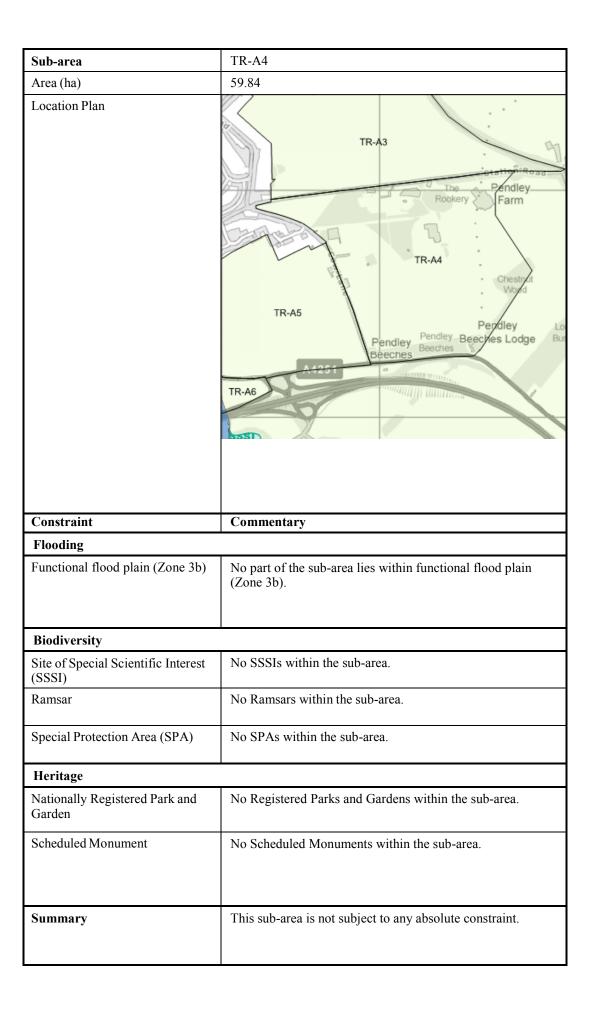

est (SSSI) | No SSSIs within the sub-area.                                         |
| Ramsar                                     | No Ramsars within the sub-area.                                       |
| Special Protection Area (SPA)              | No SPAs within the sub-area.                                          |
| Heritage                                   |                                                                       |
| Nationally Registered Park and<br>Garden   | No Registered Parks and Gardens within the sub-area.                  |
| Scheduled Monument                         | No Scheduled Monuments within the sub-area.                           |
| Summary                                    | This sub-area is not subject to any absolute constraint.              |



| Sub-area                                   | TR-A5