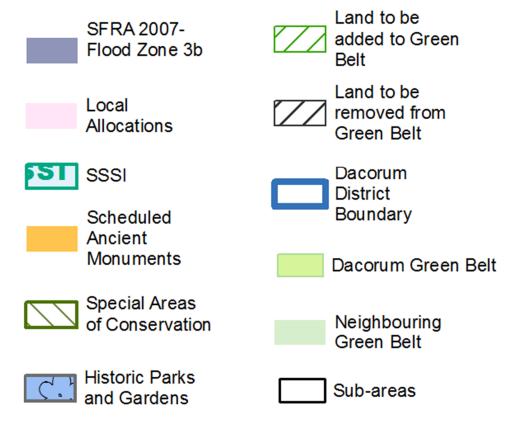

## Legend

| Sub-area                                   | BK-A1                                                                                                                                   |
|--------------------------------------------|-----------------------------------------------------------------------------------------------------------------------------------------|
| Area (ha)                                  | 26.14                                                                                                                                   |
| Location Plan                              | Northckssi sssi sssi sssi sssi sssi sssi sssi                                                                                           |
| Constraint                                 | Commentary                                                                                                                              |
| Flooding                                   |                                                                                                                                         |
| Functional flood plain (Zone 3b)           | The flood plain (Zone 3b) covers a substantial portion of the sub-area, running north-west to south-east following the River Bulbourne. |
| Biodiversity                               |                                                                                                                                         |
| Site of Special Scientific Interest (SSSI) | No SSSIs within the sub-area.                                                                                                           |
| Ramsar                                     | No Ramsars within the sub-area.                                                                                                         |
| Special Protection Area (SPA)              | No SPAs within the sub-area.                                                                                                            |
| Heritage                                   |                                                                                                                                         |
| Nationally Registered Park and Garden      | No Registered Parks and Gardens within the sub-area.                                                                                    |
| Scheduled Monument                         | No Scheduled Monuments within the sub-area.                                                                                             |
| Summary                                    | This sub-area is subject to flood plan (3b) constraint, running north-west to south-east.                                               |