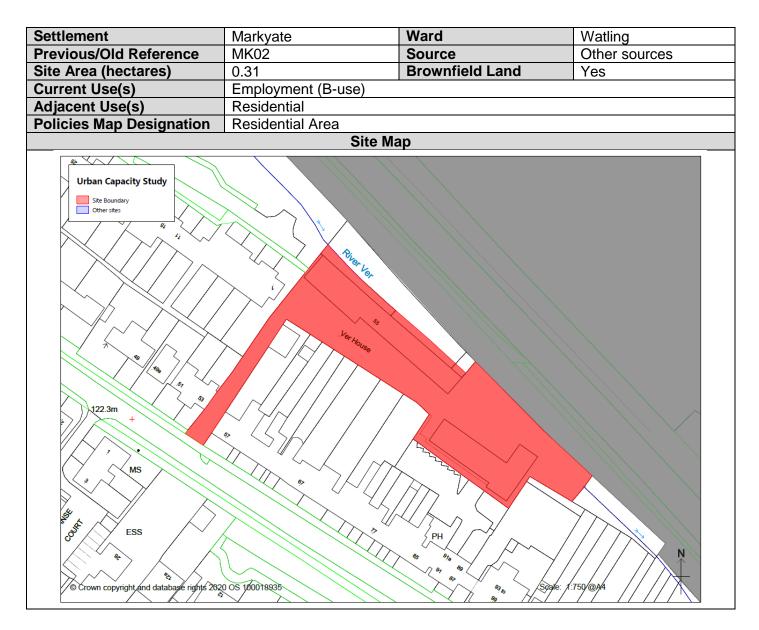

#### Mark02 - Ver House

## Mark02 - Ver House

| Assessment of Constraints       |                                                                                                                                                    |                           |              |  |  |
|---------------------------------|----------------------------------------------------------------------------------------------------------------------------------------------------|---------------------------|--------------|--|--|
| Conservation Area               | Site is unlikely to impact upon a designated conservation area                                                                                     |                           |              |  |  |
| Listed Buildings                | Site may impact upon the setting of Milestone opposite No.51                                                                                       |                           |              |  |  |
| Scheduled Monuments             | Site is unlikely to impact upon any scheduled monuments                                                                                            |                           |              |  |  |
| Historic Parks and              | Site is unlikely to impact up                                                                                                                      | on any Historic Parks and | d Gardens    |  |  |
| Gardens                         |                                                                                                                                                    |                           |              |  |  |
| Archaeology                     | Site is not within an Area of Archaeological Significance                                                                                          |                           |              |  |  |
| Ancient Woodland                | Site does not contain any Ancient Woodland                                                                                                         |                           |              |  |  |
| SSSIs                           | The site is not within 800m of a SSSI                                                                                                              |                           |              |  |  |
| SACs                            | The site is not within 3km of a SAC                                                                                                                |                           |              |  |  |
| Wildlife Sites                  | The site is not within 400m of a designated wildlife site                                                                                          |                           |              |  |  |
| Nature Reserves                 | The site is not within 400m of a Local or National Nature Reserve                                                                                  |                           |              |  |  |
| Chilterns AONB                  | Development of this site is unlikely to impact the setting of the AONB                                                                             |                           |              |  |  |
| Tree Preservation Orders        | The site does not contain any Tree Preservation Orders                                                                                             |                           |              |  |  |
| Source Protection Zones         | The site is within Source Protection Zones 3                                                                                                       |                           |              |  |  |
| Flood Zones 2/3                 | The whole of the site is affected by Flood Zones 2 and 3 (0.31 hectares)                                                                           |                           |              |  |  |
| Site Access                     | Site already has suitable access.                                                                                                                  |                           |              |  |  |
| Public Transport                | Site is within 400m of a bus stop (200m in town centre location).                                                                                  |                           |              |  |  |
| Landfill                        | The site is not within 400m of an authorised or historic landfill site                                                                             |                           |              |  |  |
| Air Quality Management<br>Areas | The site is not within 800m of a designated AQMA                                                                                                   |                           |              |  |  |
| Agricultural Land Quality       | Grade 3                                                                                                                                            |                           |              |  |  |
| Article 4 Direction             | This site is not subject to an existing or emerging Article 4 direction                                                                            |                           |              |  |  |
|                                 |                                                                                                                                                    |                           |              |  |  |
| Deduction for                   | 0.31 hectares                                                                                                                                      |                           |              |  |  |
| constraints                     |                                                                                                                                                    |                           |              |  |  |
|                                 |                                                                                                                                                    |                           |              |  |  |
| Density (gross)                 | 50 dwellings per hectare                                                                                                                           | Suitable types of         | Houses/Flats |  |  |
| attributed to site              |                                                                                                                                                    | development               |              |  |  |
| Estimated Development           | 0 dwellings                                                                                                                                        |                           |              |  |  |
| Potential                       |                                                                                                                                                    |                           |              |  |  |
| Suitability                     | Linewitchies. Cite is cignificantly constrained by flood zenes                                                                                     |                           |              |  |  |
| Suitability<br>Availability     | Unsuitable: Site is significantly constrained by flood zones<br>It is unknown at this stage if the site is available for development as it has not |                           |              |  |  |
|                                 | been actively promoted.                                                                                                                            |                           |              |  |  |
| Achievability                   | Site is generally viable to deliver houses or a mixture of houses and flats                                                                        |                           |              |  |  |
| Achievability                   |                                                                                                                                                    |                           |              |  |  |