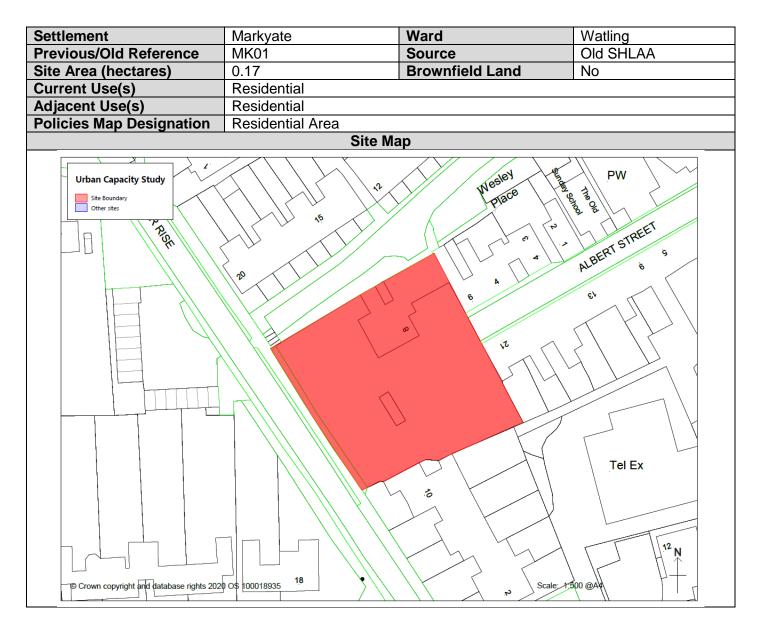

#### Mark01 - 8 Albert Street

### Mark01 - 8 Albert Street

| Assessment of Constraints          |                                                                                                                                   |                            |                        |  |  |
|------------------------------------|-----------------------------------------------------------------------------------------------------------------------------------|----------------------------|------------------------|--|--|
| Conservation Area                  | Site is wholly within Markyate conservation area                                                                                  |                            |                        |  |  |
| Listed Buildings                   | Site contains the following listed buildings The Old Brewers Yard                                                                 |                            |                        |  |  |
| Scheduled Monuments                | Site is unlikely to impact upon any scheduled monuments                                                                           |                            |                        |  |  |
| Historic Parks and                 | Site is unlikely to impact up                                                                                                     | on any Historic Parks and  | d Gardens              |  |  |
| Gardens                            |                                                                                                                                   |                            |                        |  |  |
| Archaeology                        | Site is adjacent to an Area of Archaeological Significance                                                                        |                            |                        |  |  |
| Ancient Woodland                   | Site does not contain any Ancient Woodland                                                                                        |                            |                        |  |  |
| SSSIs                              | The site is not within 800m                                                                                                       | of a SSSI                  |                        |  |  |
| SACs                               | The site is not within 3km of a SAC                                                                                               |                            |                        |  |  |
| Wildlife Sites                     | The site is not within 400m of a designated wildlife site                                                                         |                            |                        |  |  |
| Nature Reserves                    | The site is not within 400m of a Local or National Nature Reserve                                                                 |                            |                        |  |  |
| Chilterns AONB                     | Development of this site is unlikely to impact the setting of the AONB                                                            |                            |                        |  |  |
| Tree Preservation Orders           | The site does not contain any Tree Preservation Orders                                                                            |                            |                        |  |  |
| Source Protection Zones            | The site is within Source Protection Zones 3                                                                                      |                            |                        |  |  |
| Flood Zones 2/3                    | None of the site is affected by Flood Zones 2/3                                                                                   |                            |                        |  |  |
| Site Access                        | It is unclear how suitable access can be provided to the site.                                                                    |                            |                        |  |  |
| Public Transport                   | Site is within 400m of a bus stop (200m in town centre location).                                                                 |                            |                        |  |  |
| Landfill                           | The site is not within 400m of an authorised or historic landfill site                                                            |                            |                        |  |  |
| Air Quality Management             | The site is not within 800m of a designated AQMA                                                                                  |                            |                        |  |  |
| Areas                              |                                                                                                                                   |                            |                        |  |  |
| Agricultural Land Quality          | Grade 3                                                                                                                           |                            |                        |  |  |
| Article 4 Direction                | This site is not subject to an existing or emerging Article 4 direction                                                           |                            |                        |  |  |
|                                    |                                                                                                                                   |                            |                        |  |  |
| Deduction for                      | 0.17 hectares                                                                                                                     |                            |                        |  |  |
| constraints                        |                                                                                                                                   |                            |                        |  |  |
|                                    |                                                                                                                                   |                            |                        |  |  |
| Density (gross)                    | 40 dwellings per hectare                                                                                                          | Suitable types of          | Houses                 |  |  |
| attributed to site                 | O desa ll'a su                                                                                                                    | development                |                        |  |  |
| Estimated Development<br>Potential | 0 dwellings                                                                                                                       |                            |                        |  |  |
| Fotential                          |                                                                                                                                   |                            |                        |  |  |
| Suitability                        | I Inquitable: The sumulative                                                                                                      | impact of historic control | nte recult in the site |  |  |
| Suitability                        | Unsuitable: The cumulative impact of historic contraints result in the site                                                       |                            |                        |  |  |
| Availability                       | having limited or no development potential.<br>It is unknown at this stage if the site is available for development as it has not |                            |                        |  |  |
|                                    | been actively promoted.                                                                                                           |                            |                        |  |  |
| Achievability                      | Site is generally viable to deliver houses or a mixture of houses and flats                                                       |                            |                        |  |  |
| Admerability                       |                                                                                                                                   |                            |                        |  |  |