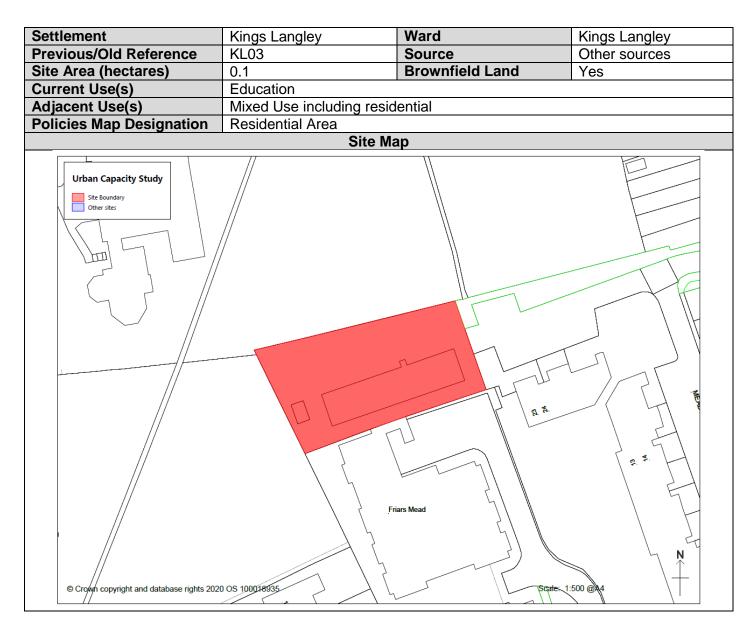

#### KLang03 - Montessori Nursery

## KLang03 - Montessori Nursery

| Assessment of Constraints             |                                                                                            |                               |              |
|---------------------------------------|--------------------------------------------------------------------------------------------|-------------------------------|--------------|
| Conservation Area                     | Site is adjacent to Kings Langley conservation area                                        |                               |              |
| Listed Buildings                      | Site may impact upon the setting of All saints church of England and War                   |                               |              |
|                                       | Memorial                                                                                   |                               |              |
| Scheduled Monuments                   | Site is unlikely to impact up                                                              |                               |              |
| Historic Parks and                    | Site is unlikely to impact up                                                              | on any Historic Parks an      | d Gardens    |
| Gardens                               |                                                                                            |                               |              |
| Archaeology                           | Site is adjacent to an Area                                                                |                               | cance        |
| Ancient Woodland                      | Site does not contain any A                                                                |                               |              |
| SSSIs                                 | The site is not within 800m                                                                |                               |              |
| SACs                                  | The site is not within 3km o                                                               |                               |              |
| Wildlife Sites                        | The site is approximately 2                                                                |                               |              |
| Nature Reserves                       | The site is not within 400m                                                                |                               |              |
| Chilterns AONB                        | Development of this site is                                                                |                               |              |
| Tree Preservation Orders              | The site does not contain a                                                                |                               | ders         |
| Source Protection Zones               | The site is within Source Pr                                                               |                               |              |
| Flood Zones 2/3                       | None of the site is affected                                                               | by Flood Zones 2/3            |              |
| Site Access                           | Site already has suitable access.                                                          |                               |              |
| Public Transport                      | Site is within 400m of a bus stop (200m in town centre location).                          |                               |              |
| Landfill                              | The site is within 400m of an authorised or historic landfill site                         |                               |              |
| Air Quality Management<br>Areas       | The site is not within 800m of a designated AQMA                                           |                               |              |
| Agricultural Land Quality             | Grade 3                                                                                    |                               |              |
| Article 4 Direction                   | This site is not subject to an existing or emerging Article 4 direction                    |                               |              |
| Deduction for                         | 0 hectares                                                                                 |                               |              |
| constraints                           |                                                                                            |                               |              |
|                                       |                                                                                            |                               |              |
| Density (gross)<br>attributed to site | 75 dwellings per hectare                                                                   | Suitable types of development | Houses/Flats |
| Estimated Development                 | 7 dwellings                                                                                |                               |              |
| Potential                             |                                                                                            |                               |              |
|                                       |                                                                                            |                               |              |
| Suitability                           | Suitable subject to the successful relocation of existing uses to an appropriate location. |                               |              |
| Availability                          | There is a reasonable prospect that the site could be made available for development.      |                               |              |
| Achievability                         | Site is generally viable to deliver houses or a mixture of houses and flats                |                               |              |
|                                       |                                                                                            |                               |              |