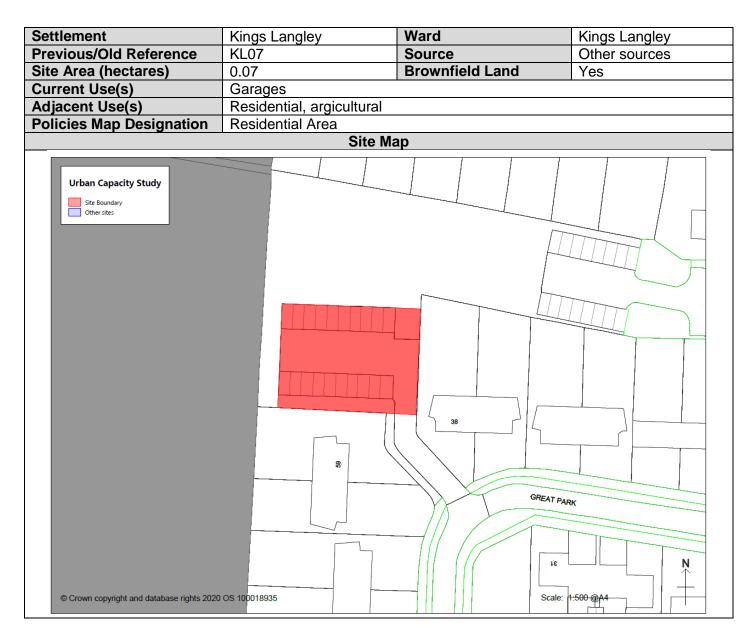

#### KLang07 - Garages on Great Park

# KLang07 - Garages on Great Park

| Assessment of Constraints       |                                                                                                                |                    |              |
|---------------------------------|----------------------------------------------------------------------------------------------------------------|--------------------|--------------|
| Conservation Area               | Site is unlikely to impact upon a designated conservation area                                                 |                    |              |
| Listed Buildings                | Site is unlikely to impact upon any listed buildings or structures                                             |                    |              |
| Scheduled Monuments             | Site is unlikely to impact upon any scheduled monuments                                                        |                    |              |
| Historic Parks and              | Site is adjacent to Kings La                                                                                   | ngley Park         |              |
| Gardens                         |                                                                                                                |                    |              |
| Archaeology                     | Site is not within an Area of                                                                                  |                    | nce          |
| Ancient Woodland                | Site does not contain any A                                                                                    | ncient Woodland    |              |
| SSSIs                           | The site is not within 800m                                                                                    | of a SSSI          |              |
| SACs                            | The site is not within 3km o                                                                                   | f a SAC            |              |
| Wildlife Sites                  | The site is not within 400m                                                                                    | <u> </u>           |              |
| Nature Reserves                 | The site is not within 400m                                                                                    |                    |              |
| Chilterns AONB                  | Development of this site is                                                                                    |                    |              |
| Tree Preservation Orders        | The site does not contain a                                                                                    |                    | ders         |
| Source Protection Zones         | The site is within Source Pr                                                                                   |                    |              |
| Flood Zones 2/3                 | None of the site is affected                                                                                   | by Flood Zones 2/3 |              |
| Site Access                     | Site already has suitable ac                                                                                   |                    |              |
| Public Transport                | Site is within 400m of a bus stop (200m in town centre location).                                              |                    |              |
| Landfill                        | The site is within 400m of an authorised or historic landfill site                                             |                    |              |
| Air Quality Management<br>Areas | The site is not within 800m of a designated AQMA                                                               |                    |              |
| Agricultural Land Quality       | Grade 3                                                                                                        |                    |              |
| Article 4 Direction             | This site is not subject to an existing or emerging Article 4 direction                                        |                    |              |
|                                 |                                                                                                                |                    |              |
| Deduction for                   | 0 hectares                                                                                                     |                    |              |
| constraints                     |                                                                                                                |                    |              |
|                                 |                                                                                                                |                    |              |
| Density (gross)                 | 75 dwellings per hectare                                                                                       | Suitable types of  | Houses/Flats |
| attributed to site              | <u> </u>                                                                                                       | development        |              |
| Estimated Development           | 5 dwellings                                                                                                    |                    |              |
| Potential                       |                                                                                                                |                    |              |
| Suitability                     | Suitable for further consider                                                                                  | ration             |              |
| Suitability<br>Availability     | Suitable for further consideration<br>There is a reasonable prospect that the site could be made available for |                    |              |
|                                 | development.                                                                                                   |                    |              |
| Achievability                   | Site is generally viable to deliver houses or a mixture of houses and flats                                    |                    |              |
| Admerability                    | One is generally viable to deliver houses of a mixture of houses and hats                                      |                    |              |