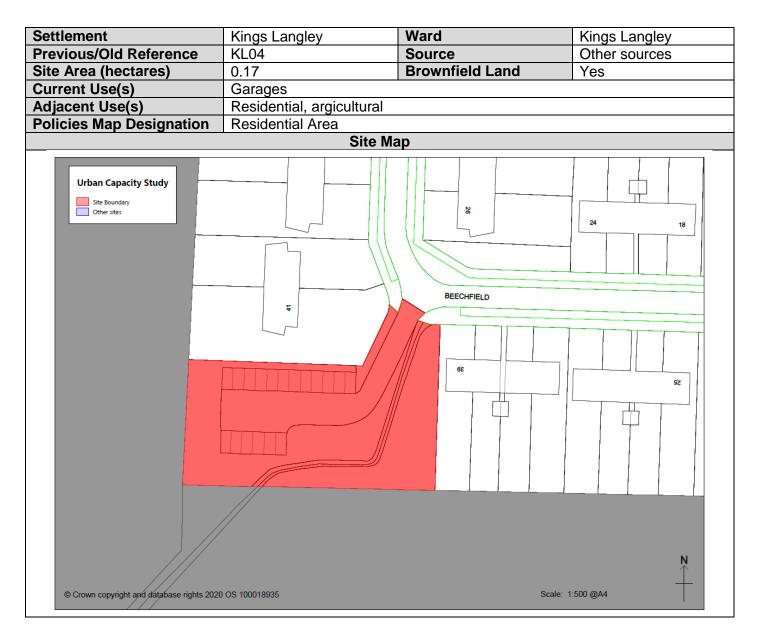

#### KLang04 - Garages on Beechfield

## KLang04 - Garages on Beechfield

| Assessment of Constraints             |                                                                                       |                                  |              |
|---------------------------------------|---------------------------------------------------------------------------------------|----------------------------------|--------------|
| Conservation Area                     | Site is unlikely to impact upon a designated conservation area                        |                                  |              |
| Listed Buildings                      | Site is unlikely to impact upon any listed buildings or structures                    |                                  |              |
| Scheduled Monuments                   | Site is unlikely to impact up                                                         | on any scheduled monur           | ments        |
| Historic Parks and                    | Site is adjacent to Kings La                                                          | ngley Park                       |              |
| Gardens                               |                                                                                       |                                  |              |
| Archaeology                           | Site is not within an Area of                                                         |                                  | nce          |
| Ancient Woodland                      | Site does not contain any A                                                           |                                  |              |
| SSSIs                                 | The site is not within 800m                                                           |                                  |              |
| SACs                                  | The site is not within 3km o                                                          |                                  |              |
| Wildlife Sites                        | The site is not within 400m                                                           | <u> </u>                         |              |
| Nature Reserves                       | The site is not within 400m                                                           |                                  |              |
| Chilterns AONB                        | Development of this site is                                                           |                                  | <u> </u>     |
| Tree Preservation Orders              | The site does not contain a                                                           |                                  | ders         |
| Source Protection Zones               | The site is within Source Pr                                                          |                                  |              |
| Flood Zones 2/3                       | None of the site is affected                                                          | •                                |              |
| Site Access                           | Site already has suitable ac                                                          |                                  |              |
| Public Transport                      | Site is not within 400m of a bus stop.                                                |                                  |              |
| Landfill                              | The site is adjacent to an authorised or historic landfill site                       |                                  |              |
| Air Quality Management<br>Areas       | The site is not within 800m of a designated AQMA                                      |                                  |              |
| Agricultural Land Quality             | Grade 3                                                                               |                                  |              |
| Article 4 Direction                   | This site is not subject to an existing or emerging Article 4 direction               |                                  |              |
|                                       |                                                                                       |                                  |              |
| Deduction for                         | 0 hectares                                                                            |                                  |              |
| constraints                           |                                                                                       |                                  |              |
|                                       | <b>—</b> —                                                                            |                                  |              |
| Density (gross)<br>attributed to site | 75 dwellings per hectare                                                              | Suitable types of<br>development | Houses/Flats |
| Estimated Development                 | 12 dwellings                                                                          |                                  |              |
| Potential                             |                                                                                       |                                  |              |
|                                       |                                                                                       |                                  |              |
| Suitability                           | Suitable for further consideration                                                    |                                  |              |
| Availability                          | There is a reasonable prospect that the site could be made available for development. |                                  |              |
| Achievability                         | Site is generally viable to deliver houses or a mixture of houses and flats           |                                  |              |
|                                       |                                                                                       |                                  |              |