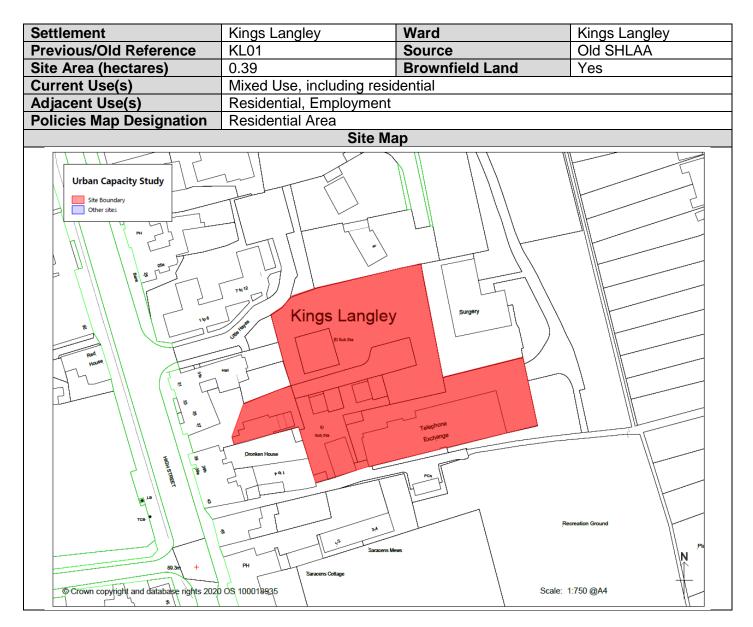

#### KLang01 - Land off High Street

## KLang01 - Land off High Street

| Assessment of Constraints       |                                                                                    |                                                 |                      |  |
|---------------------------------|------------------------------------------------------------------------------------|-------------------------------------------------|----------------------|--|
| Conservation Area               | Site partly overlaps with Kings Langley conservation area                          |                                                 |                      |  |
| Listed Buildings                | Site may impact upon the setting of 33, 35 and 37 High St                          |                                                 |                      |  |
| Scheduled Monuments             | Site is unlikely to impact up                                                      | on any scheduled monur                          | nents                |  |
| Historic Parks and              | Site is unlikely to impact up                                                      | on any Historic Parks and                       | d Gardens            |  |
| Gardens                         |                                                                                    |                                                 |                      |  |
| Archaeology                     | Site partly overlaps with an                                                       |                                                 | Significance         |  |
| Ancient Woodland                | Site does not contain any A                                                        |                                                 |                      |  |
| SSSIs                           | The site is not within 800m                                                        |                                                 |                      |  |
| SACs                            | The site is not within 3km o                                                       |                                                 |                      |  |
| Wildlife Sites                  | The site is approximately 28                                                       |                                                 |                      |  |
|                                 | Common and 280 metres e                                                            |                                                 |                      |  |
| Nature Reserves                 | The site is not within 400m                                                        |                                                 |                      |  |
| Chilterns AONB                  | Development of this site is                                                        |                                                 |                      |  |
| Tree Preservation Orders        | There are Tree Preservatio                                                         |                                                 | boundary of the site |  |
| Source Protection Zones         | The site is within Source Pr                                                       |                                                 |                      |  |
| Flood Zones 2/3                 |                                                                                    | None of the site is affected by Flood Zones 2/3 |                      |  |
| Site Access                     |                                                                                    | Site already has suitable access.               |                      |  |
| Public Transport                | Site is within 400m of a bus stop (200m in town centre location).                  |                                                 |                      |  |
| Landfill                        | The site is not within 400m of an authorised or historic landfill site             |                                                 |                      |  |
| Air Quality Management<br>Areas | The site is not within 800m of a designated AQMA                                   |                                                 |                      |  |
| Agricultural Land Quality       | Grade 3                                                                            |                                                 |                      |  |
| Article 4 Direction             | This site is not subject to an existing or emerging Article 4 direction            |                                                 |                      |  |
|                                 |                                                                                    |                                                 |                      |  |
| Deduction for                   | 0 hectares                                                                         |                                                 |                      |  |
| constraints                     |                                                                                    |                                                 |                      |  |
| Density (gross)                 | 75 dwellings per hectare                                                           | Suitable types of                               | Houses/Flats         |  |
| attributed to site              | 75 dwellings per nectare                                                           | development                                     | Houses/Flats         |  |
| Estimated Development           | 29 dwellings                                                                       | development                                     | I                    |  |
| Potential                       |                                                                                    |                                                 |                      |  |
|                                 |                                                                                    |                                                 |                      |  |
| Suitability                     | Suitable subject to the successful relocation of existing uses to an appropriate   |                                                 |                      |  |
|                                 | location.                                                                          |                                                 |                      |  |
| Availability                    | It is unknown at this stage if the site is available for development as it has not |                                                 |                      |  |
|                                 | been actively promoted.                                                            |                                                 |                      |  |
| Achievability                   | Site is generally viable to deliver houses or a mixture of houses and flats        |                                                 |                      |  |