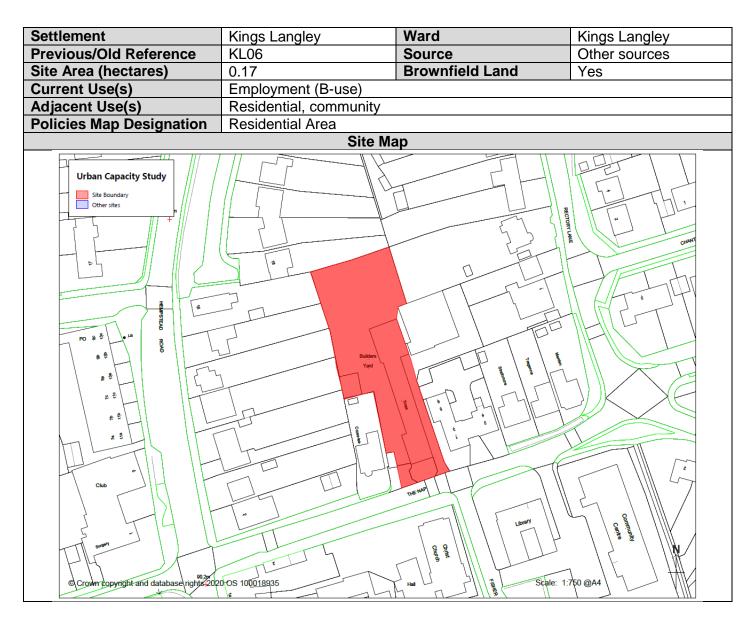

#### KLang06 - Skyline Roofing, The Nap

# KLang06 - Skyline Roofing, The Nap

| Assessment of Constraints             |                                                                                       |                               |                    |
|---------------------------------------|---------------------------------------------------------------------------------------|-------------------------------|--------------------|
| Conservation Area                     | Site may impact upon Kings Langley conservation area                                  |                               |                    |
| Listed Buildings                      | Site may impact upon the setting of listed buildings along High Street                |                               |                    |
| Scheduled Monuments                   | Site is unlikely to impact upon any scheduled monuments                               |                               |                    |
| Historic Parks and                    | Site is unlikely to impact up                                                         | on any Historic Parks and     | d Gardens          |
| Gardens                               |                                                                                       |                               |                    |
| Archaeology                           | Site is adjacent to an Area                                                           |                               | ance               |
| Ancient Woodland                      | Site does not contain any A                                                           |                               |                    |
| SSSIs                                 | The site is not within 800m                                                           |                               |                    |
| SACs                                  | The site is not within 3km o                                                          |                               |                    |
| Wildlife Sites                        | The site is approximately 1                                                           | 70 metres east of Kings       | Langley Common and |
|                                       | 230 metres west of the Gra                                                            |                               |                    |
| Nature Reserves                       | The site is not within 400m                                                           |                               |                    |
| Chilterns AONB                        | Development of this site is                                                           |                               |                    |
| Tree Preservation Orders              | The site does not contain a                                                           |                               | lers               |
| Source Protection Zones               | The site is within Source Pr                                                          |                               |                    |
| Flood Zones 2/3                       | None of the site is affected by Flood Zones 2/3                                       |                               |                    |
| Site Access                           | Site already has suitable access.                                                     |                               |                    |
| Public Transport                      | Site is within 400m of a bus stop (200m in town centre location).                     |                               |                    |
| Landfill                              | The site is not within 400m of an authorised or historic landfill site                |                               |                    |
| Air Quality Management<br>Areas       | The site is not within 800m of a designated AQMA                                      |                               |                    |
| Agricultural Land Quality             | Grade 3                                                                               |                               |                    |
| Article 4 Direction                   | This site is not subject to an existing or emerging Article 4 direction               |                               |                    |
| Deduction for<br>constraints          | 0 hectares                                                                            |                               |                    |
| Density (gross)<br>attributed to site | 75 dwellings per hectare                                                              | Suitable types of development | Houses/Flats       |
| Estimated Development<br>Potential    | 12 dwellings                                                                          |                               |                    |
| Suitability                           | Suitable subject to it being that the site can be retained                            | d for its current use.        |                    |
| Availability                          | There is a reasonable prospect that the site could be made available for development. |                               |                    |
| Achievability                         | Site is generally viable to deliver houses or a mixture of houses and flats           |                               |                    |