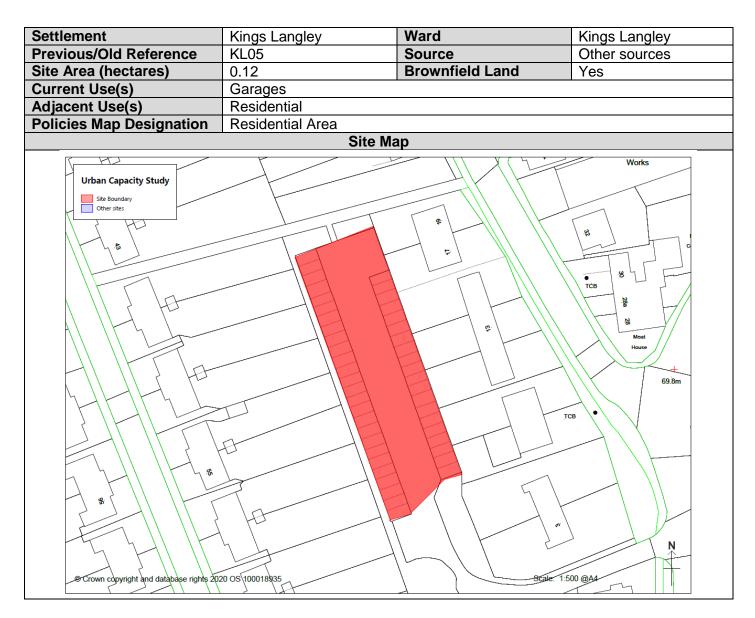

#### KLang05 - Garages on Waterside

# KLang05 - Garages on Waterside

| Assessment of Constraints             |                                                                                       |                               |                                       |
|---------------------------------------|---------------------------------------------------------------------------------------|-------------------------------|---------------------------------------|
| Conservation Area                     | Site is unlikely to impact upon a designated conservation area                        |                               |                                       |
| Listed Buildings                      | Site may impact upon the setting of Moat cottage facing onto Water Lane               |                               |                                       |
| Scheduled Monuments                   | Site is unlikely to impact upon any scheduled monuments                               |                               |                                       |
| Historic Parks and                    | Site is unlikely to impact up                                                         | on any Historic Parks and     | d Gardens                             |
| Gardens                               |                                                                                       |                               |                                       |
| Archaeology                           | Site is not within an Area of                                                         |                               | nce                                   |
| Ancient Woodland                      | Site does not contain any A                                                           |                               |                                       |
| SSSIs                                 | The site is not within 800m                                                           |                               |                                       |
| SACs                                  | The site is not within 3km o                                                          |                               |                                       |
| Wildlife Sites                        | The site is approximately 1                                                           |                               |                                       |
| Nature Reserves                       | The site is not within 400m                                                           |                               |                                       |
| Chilterns AONB                        | Development of this site is                                                           |                               | ¥                                     |
| Tree Preservation Orders              | The site does not contain a                                                           |                               | lers                                  |
| Source Protection Zones               | The site is within Source Pr                                                          |                               |                                       |
| Flood Zones 2/3                       | None of the site is affected                                                          |                               |                                       |
| Site Access                           | Site already has suitable ac                                                          |                               |                                       |
| Public Transport                      | Site is within 400m of a bus stop (200m in town centre location).                     |                               |                                       |
| Landfill                              | The site is not within 400m of an authorised or historic landfill site                |                               |                                       |
| Air Quality Management<br>Areas       | The site is not within 800m of a designated AQMA                                      |                               |                                       |
| Agricultural Land Quality             | Grade 3                                                                               |                               |                                       |
| Article 4 Direction                   | This site is not subject to an existing or emerging Article 4 direction               |                               |                                       |
|                                       |                                                                                       |                               |                                       |
| Deduction for                         | 0 hectares                                                                            |                               |                                       |
| constraints                           |                                                                                       |                               |                                       |
|                                       |                                                                                       |                               | · · · · · · · · · · · · · · · · · · · |
| Density (gross)<br>attributed to site | 75 dwellings per hectare                                                              | Suitable types of development | Houses/Flats                          |
| Estimated Development                 | 9 dwellings                                                                           | -                             |                                       |
| Potential                             |                                                                                       |                               |                                       |
|                                       |                                                                                       |                               |                                       |
| Suitability                           | Suitable for further consideration                                                    |                               |                                       |
| Availability                          | There is a reasonable prospect that the site could be made available for development. |                               |                                       |
| Achievability                         | Site is generally viable to deliver houses or a mixture of houses and flats           |                               |                                       |
|                                       |                                                                                       |                               |                                       |