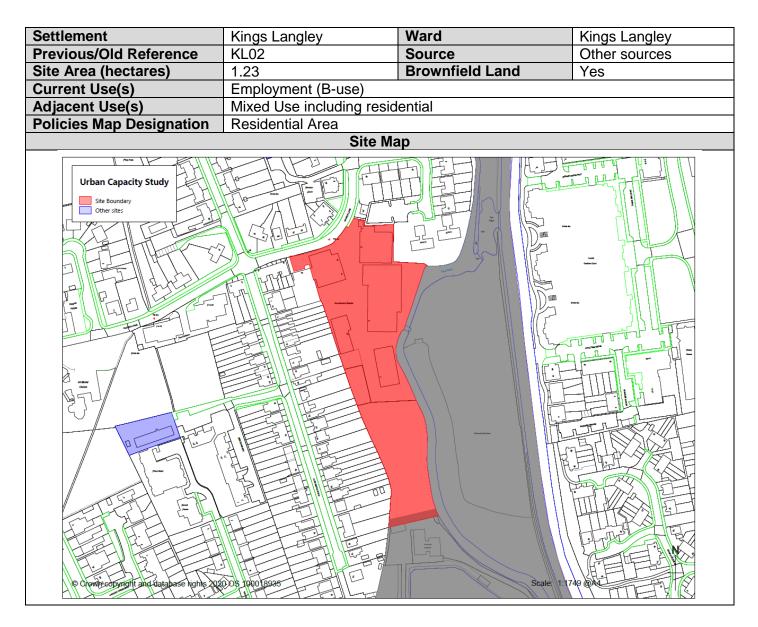

#### KLang02 - Sunderland Yard

# KLang02 - Sunderland Yard

| Assessment of Constraints |                                                                                                                                   |                            |                           |
|---------------------------|-----------------------------------------------------------------------------------------------------------------------------------|----------------------------|---------------------------|
| Conservation Area         | Site may impact upon Kings Langley conservation area                                                                              |                            |                           |
| Listed Buildings          | Site may impact upon the setting of Moat cottage facing onto Water Lane                                                           |                            |                           |
| Scheduled Monuments       | Site is unlikely to impact up                                                                                                     | on any scheduled monur     | nents                     |
| Historic Parks and        | Site is adjacent to Kings La                                                                                                      | ngley Park                 |                           |
| Gardens                   |                                                                                                                                   |                            |                           |
| Archaeology               | Site is not within an Area of                                                                                                     |                            | nce                       |
| Ancient Woodland          | Site does not contain any A                                                                                                       | ncient Woodland            |                           |
| SSSIs                     | The site is not within 800m                                                                                                       | of a SSSI                  |                           |
| SACs                      | The site is not within 3km o                                                                                                      | f a SAC                    |                           |
| Wildlife Sites            | The site is approximately 83                                                                                                      | 3 metres to the west of th | ne Grand Union Canal      |
| Nature Reserves           | The site is not within 400m                                                                                                       | of a Local or National Na  | ature Reserve             |
| Chilterns AONB            | Development of this site is                                                                                                       | unlikely to impact the set | ting of the AONB          |
| Tree Preservation Orders  | The site does not contain a                                                                                                       |                            | ders                      |
| Source Protection Zones   | The site is within Source Pr                                                                                                      |                            |                           |
| Flood Zones 2/3           | A small part of the site is af                                                                                                    | fected by Flood Zones 2    | and 3 (0.01 hectares)     |
| Site Access               | Site already has suitable ac                                                                                                      |                            |                           |
| Public Transport          | Site is within 400m of a bus                                                                                                      | s stop (200m in town cent  | tre location).            |
| Landfill                  | The site is not within 400m of an authorised or historic landfill site                                                            |                            |                           |
| Air Quality Management    | The site is not within 800m of a designated AQMA                                                                                  |                            |                           |
| Areas                     |                                                                                                                                   |                            |                           |
| Agricultural Land Quality | Grade 3                                                                                                                           |                            |                           |
| Article 4 Direction       | This site is not subject to an existing or emerging Article 4 direction                                                           |                            |                           |
|                           |                                                                                                                                   |                            |                           |
| Deduction for             | 0.01 hectares                                                                                                                     |                            |                           |
| constraints               |                                                                                                                                   |                            |                           |
|                           |                                                                                                                                   |                            |                           |
| Density (gross)           | 75 dwellings per hectare                                                                                                          | Suitable types of          | Houses/Flats              |
| attributed to site        | O4 sharelling and                                                                                                                 | development                |                           |
| Estimated Development     | 91 dwellings                                                                                                                      |                            |                           |
| Potential                 |                                                                                                                                   |                            |                           |
| Suitability               | Suitable subject to it being                                                                                                      | domonstrated that there    | a na raaaanahla processot |
| Suitability               | Suitable subject to it being demonstrated that there is no reasonable prospect that the site can be retained for its current use. |                            |                           |
| Availability              | It is unknown at this stage if the site is available for development as it has not                                                |                            |                           |
|                           | been actively promoted.                                                                                                           |                            |                           |
| Achievability             | Site is generally viable to deliver houses or a mixture of houses and flats                                                       |                            |                           |
| Admerability              | I one is generally viable to u                                                                                                    |                            |                           |