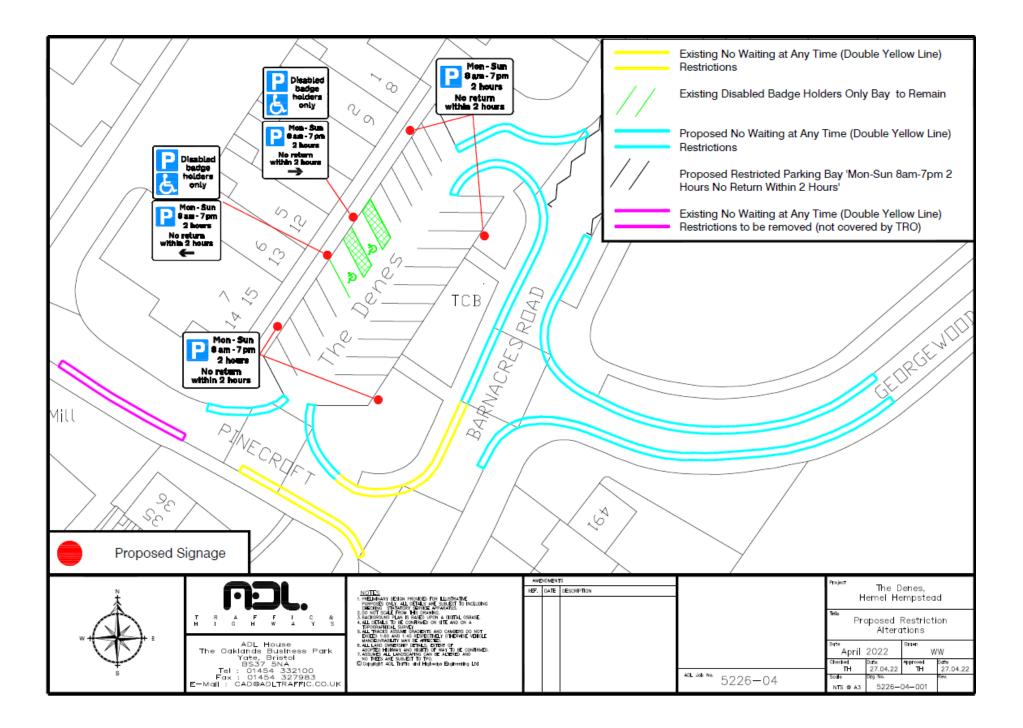

## **Proposed restrictions**

Prohibition of Waiting at Any Time (Double Yellow Line) Restrictions

Barnacres Road (West side). From its junction with The Denes to its junction with Pinecroft

Barnacres Road (East side). From its junction with Georgewood Road in a north easterly direction for a distance of 15m

Barnacres Road (East side). From its junction with Georgewood Road in a south westerly direction for a distance of 10m.

Georgewood Road (North side). From its junction with Barnacres Road in an easterly direction for a distance of 50m.

Georgewood Road (South side). From its junction with Barnacres Road in an easterly direction for a distance of 53m.

Pinecroft (North side). From its junction with Barnacres Road in a north westerly direction to its junction with The Denes (a distance of 20m).

Pinecroft (North side). From its junction with The Denes in a westerly direction for a distance of 12m.

Pinecroft (South side). From its junction with Barnacres Road in a north westerly direction for a distance of 24m.

The Denes (North side). From its junction with Barnacres Road in a westerly direction for a distance of 22m.

The Denes (South side). From its junction with Barnacres Road in a westerly direction for a distance of 21m.

## Limited Waiting (Marked Bay Restrictions)

The Denes (North West side). 6 echelon bays - From a point 22m west of its junction with Barnacres Road for a distance of 18m in a south-westerly direction. Restricted Monday to Sunday 08:00-19:00. 2 hours maximum stay and with no return within 2 hours.

The Denes (North West side). 5 echelon bays - From a point 49m south west of its junction with Barnacres Road for a distance of 16m in a south-westerly direction. Restricted Monday to Sunday 08:00-19:00. 2 hours maximum stay and with no return within 2 hours.

The Denes (South East side) 11 echelon bays - From a point 21m west of its junction with Barnacres Road for a distance of 36m in a south-westerly direction. Restricted Monday to Sunday 08:00-19:00. 2 hours maximum stay and with no return within 2 hours.

## **Disabled Parking bays**

The Denes (North West side). 2 echelon bays - From a point 40m south west of its junction with Barnacres Road for a distance of 9m in a south-westerly direction. Restricted Monday to Sunday 24hr