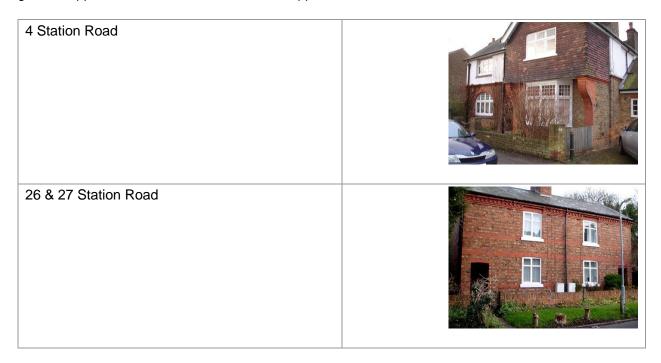

# HOLLIDAY STREET 7 & 8 Holliday Street 9 & 10 Holliday Street

Footbridge over the canal to Little Bridge Road, Londrina Terrace

| LOWER KINGS ROAD                                                                                       |  |
|--------------------------------------------------------------------------------------------------------|--|
| 1 Lower Kings Road (Haydens Cook & Dineware<br>with 204 High Street at the rear of 202 High<br>Street) |  |
| 13 & 15 Lower Kings Road                                                                               |  |
| 21, 23, 25 & 27 Lower Kings Road                                                                       |  |
| 35, 37 & 39 Lower Kings Road<br>41 & 43 Lower Kings Road                                               |  |