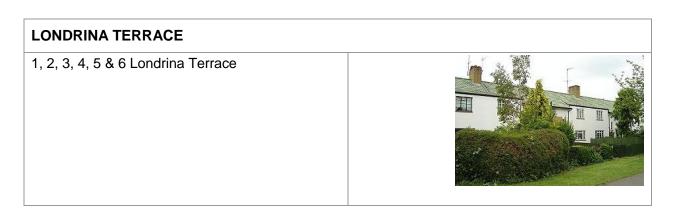

# HOLLIDAY STREET 7 & 8 Holliday Street 9 & 10 Holliday Street

Footbridge over the canal to Little Bridge Road, Londrina Terrace

| LOWER KINGS ROAD                                                                                       |  |
|--------------------------------------------------------------------------------------------------------|--|
| 1 Lower Kings Road (Haydens Cook & Dineware<br>with 204 High Street at the rear of 202 High<br>Street) |  |
| 13 & 15 Lower Kings Road                                                                               |  |
| 21, 23, 25 & 27 Lower Kings Road                                                                       |  |
| 35, 37 & 39 Lower Kings Road<br>41 & 43 Lower Kings Road                                               |  |