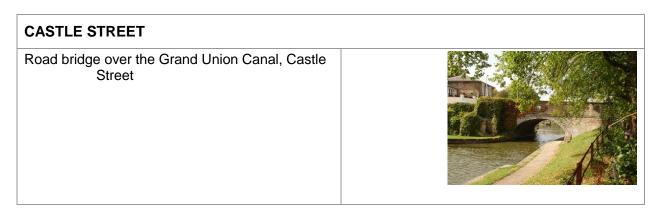

| LOWER KINGS ROAD                                                                                                                           |  |
|--------------------------------------------------------------------------------------------------------------------------------------------|--|
| Castle Mill, Lower Kings Road                                                                                                              |  |
| 56 Lower Kings Road (Station House)                                                                                                        |  |
| Berkhamsted Station and adjoining arcaded wall<br>of raised track, Lower Kings Road                                                        |  |
| Railway Bridge near Berkhamsted Station<br>(skewed over) Brownlow Road and wall of raised<br>track east to Castle Street, Lower Kings Road |  |
| Road bridge over Grand Union Canal, Lower<br>Kings Road                                                                                    |  |