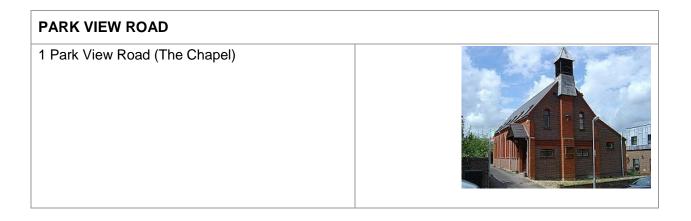

|  |
|----------------------------------|--|
| 1, 2, 3, 4, 5 & 6 Manor Street   |  |
| 10 & 11 Manor Street             |  |
| 12 & 13 Manor Street             |  |
| 14 Manor Street (Belgrave House) |  |

| 15 Manor Street |  |
|-----------------|--|
| 16 Manor Street |  |
| 17 Manor Street |  |

| MILL STREET                                                 |  |
|-------------------------------------------------------------|--|
| Adelbert House, Mill Street                                 |  |
| Gym Building, Berkhamsted Collegiate School,<br>Mill Street |  |

| Music School, Berkhamsted Collegiate School,<br>Mill Street     |  |
|-----------------------------------------------------------------|--|
| Staff Cottages, Berkhamsted Collegiate School, 2<br>Mill Street |  |



| PRINCE EDWARD STREET                                                 |  |
|----------------------------------------------------------------------|--|
| Victoria Church of England School & Nursery,<br>Prince Edward Street |  |

| RAVENS LANE                    |  |
|--------------------------------|--|
| 1, 2, 3 & 4 Ravens Lane        |  |
| Brownlow House, Ravens Lane    |  |
|                                |  |
| Cooper House, Ravens Lane      |  |
| 5, 6, 7, 8, 9 & 10 Ravens Lane |  |



| Former coach house to The Old Rectory, Rectory Lane             |  |
|-----------------------------------------------------------------|--|
| Cemetery piers and gates (northwest), Cemetery,<br>Rectory Lane |  |
| Brick decorative arch, Cemetery, Rectory Lane                   |  |

| THREE CLOSE L