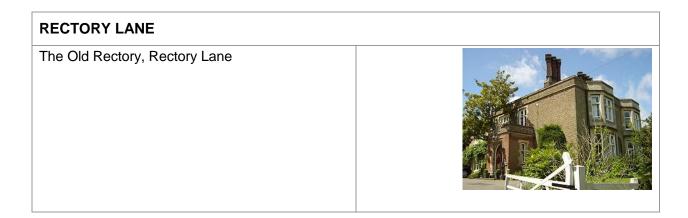

| Former coach house to The Old Rectory, Rectory Lane             |  |
|-----------------------------------------------------------------|--|
| Cemetery piers and gates (northwest), Cemetery,<br>Rectory Lane |  |
| Brick decorative arch, Cemetery, Rectory Lane                   |  |