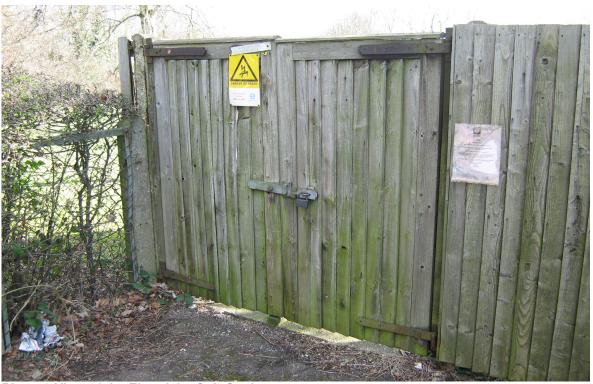

# APPENDIX D SITE PHOTOGRAPHS

Photo 1 View of the Main School Building

Photo 2 View of the Electricity Sub-Station

Photo 3 View of the Grassland and Coppice on the Southern Part of the Site

Photo 4 View of Woodland on the Northern Corner of the Site