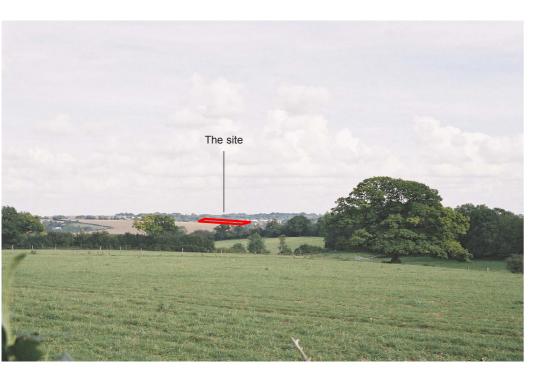

# $L D \overline{\Lambda} D E S | G N$

PROJECT TITLE

Photograph Viewpoint 9: View to the north east from Gally Hill Road towards the site

Photograph Viewpoint 10: View to the south west from the A4147 link road towards the south boundary of the site and the conservation area of Piccotts End