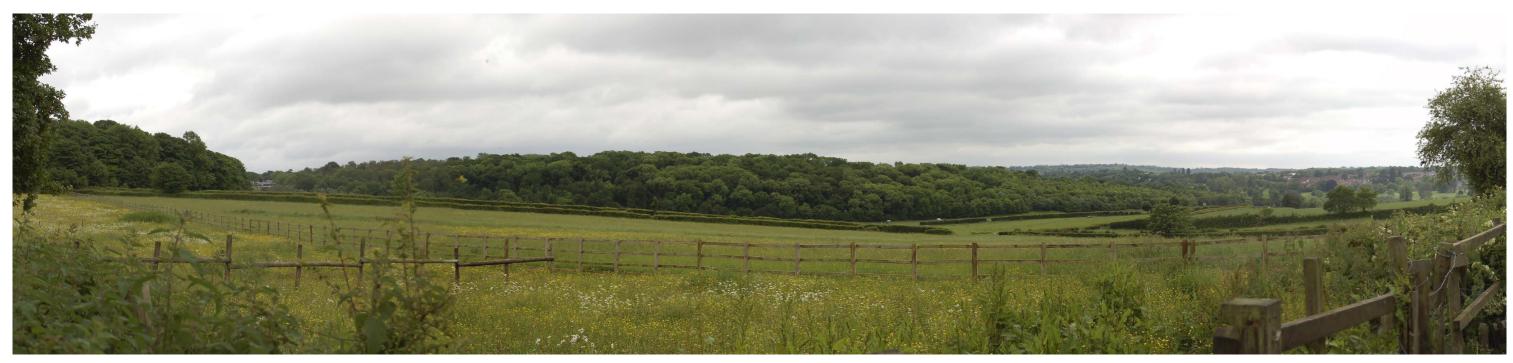

### PROJECT TITLE

Photograph Viewpoint 3: Distant view of site from south western site boundary (photograph taken in 2004)

Photograph Viewpoint 4: View from the east of the site towards the opposite side of the River Gade Valley, including Gadebridge and Gadebridge Park