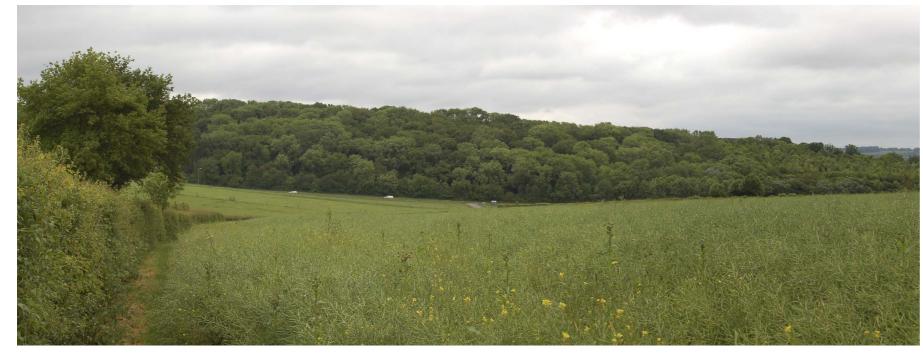

Photograph Viewpoint 13: View to the north east from the public footpath passing through Marchmont Farm looking towards the eastern site boundary

ISSUED BY Oxford t: 01865 887050

| DATE     | Aug 2012 | DRAWN    | SMc |
|----------|----------|----------|-----|
| SCALE@A3 | NTS      | CHECKED  | KW  |
| STATUS   | Draft    | APPROVED | KW  |