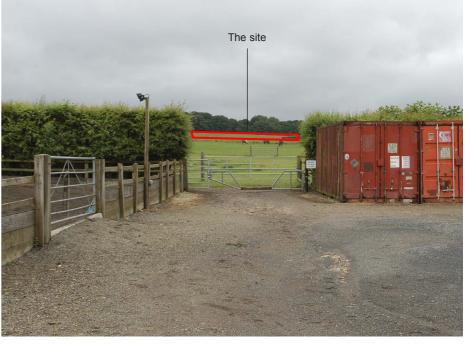

Photograph Viewpoint 1: View of north eastern site boundary from public footpath

Photograph Viewpoint 2: View of site from south western site boundary (photograph taken in 2004)

ISSUED BY Oxford t: 01865 887050 DATE Aug 2012 DRAWN SMc SCALE@A3 NTS CHECKED KW