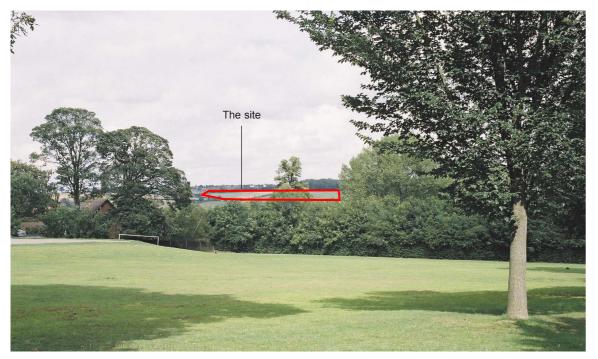

# $L D \overline{\Lambda} D E S | G N$

PROJECT TITLE

Photograph Viewpoint 14: View to the north east from Gadebridge Park towards the site

Photograph Viewpoint 15: View to the north east from Gade Valley Infant School towards the site (photograph taken in 2004)