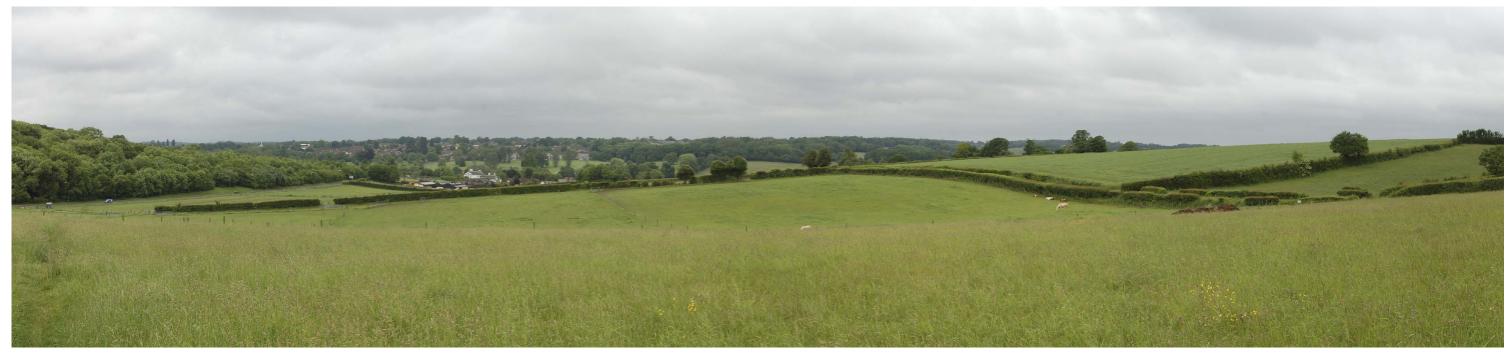

# $L D \overline{\Lambda} D E S | G N$

PROJECT TITLE

Photograph Viewpoint 14: View to the north east from Gadebridge Park towards the site

Photograph Viewpoint 15: View to the north east from Gade Valley Infant School towards the site (photograph taken in 2004)