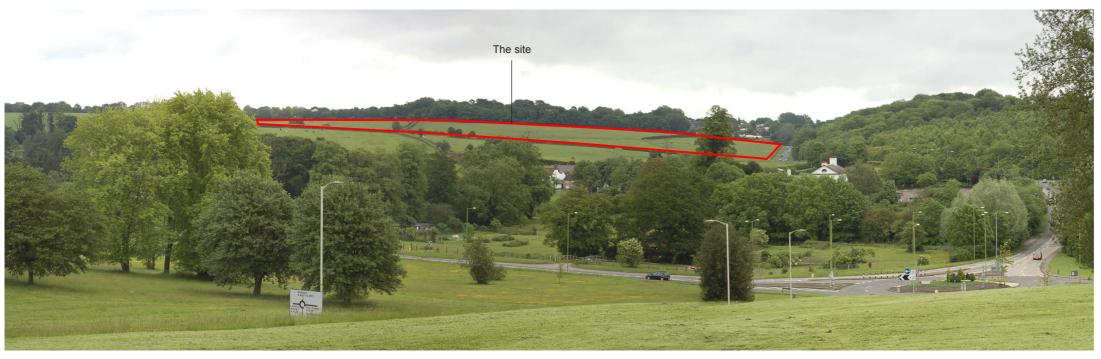

### PROJECT TITLE

Photograph Viewpoint 3: Distant view of site from south western site boundary (photograph taken in 2004)

Photograph Viewpoint 4: View from the east of the site towards the opposite side of the River Gade Valley, including Gadebridge and Gadebridge Park