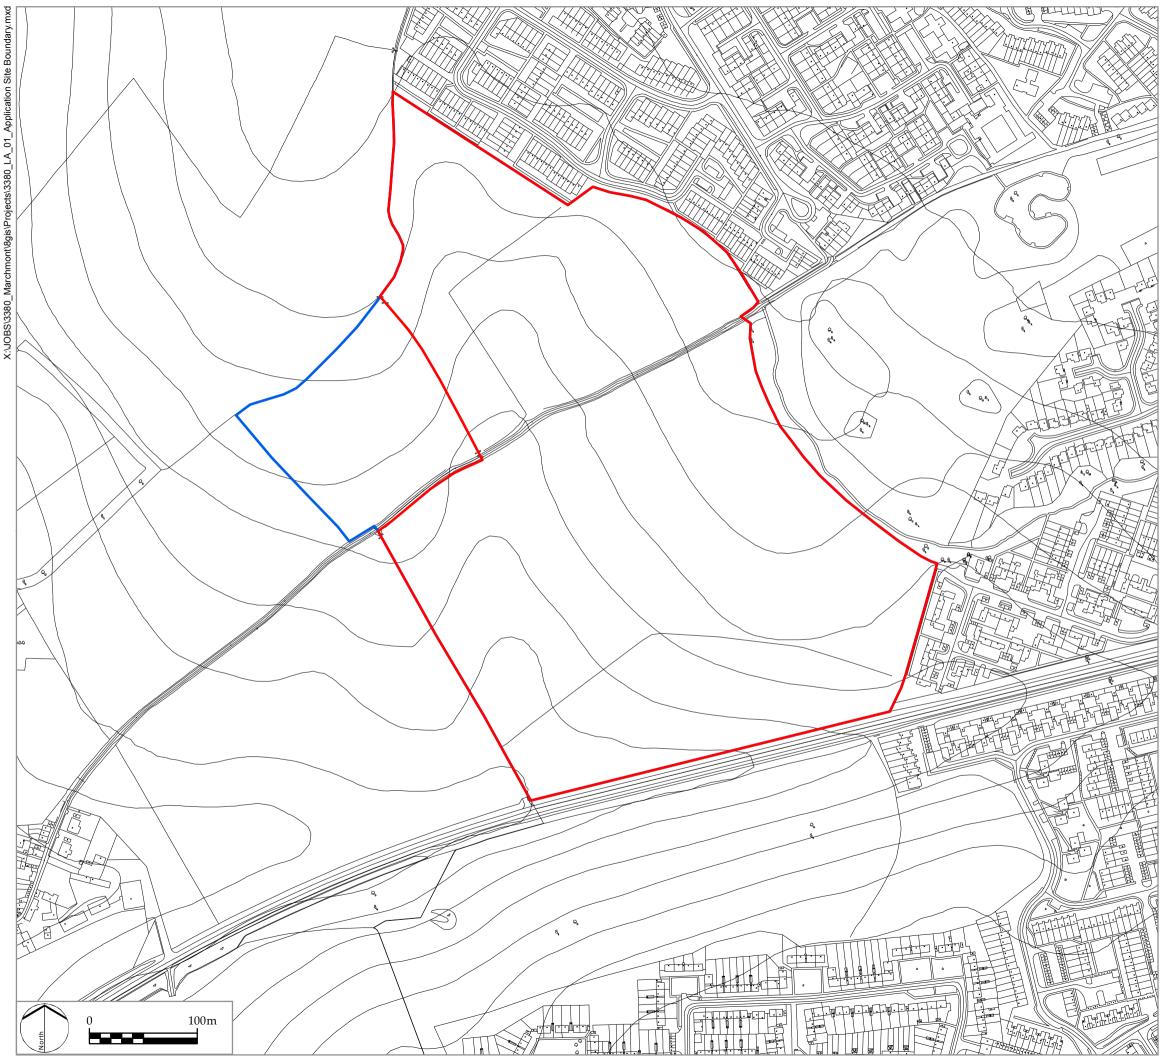

LEGEND

Site boundary (19.66ha)

Land outside the site bondary in control of the landowner (2.58ha)