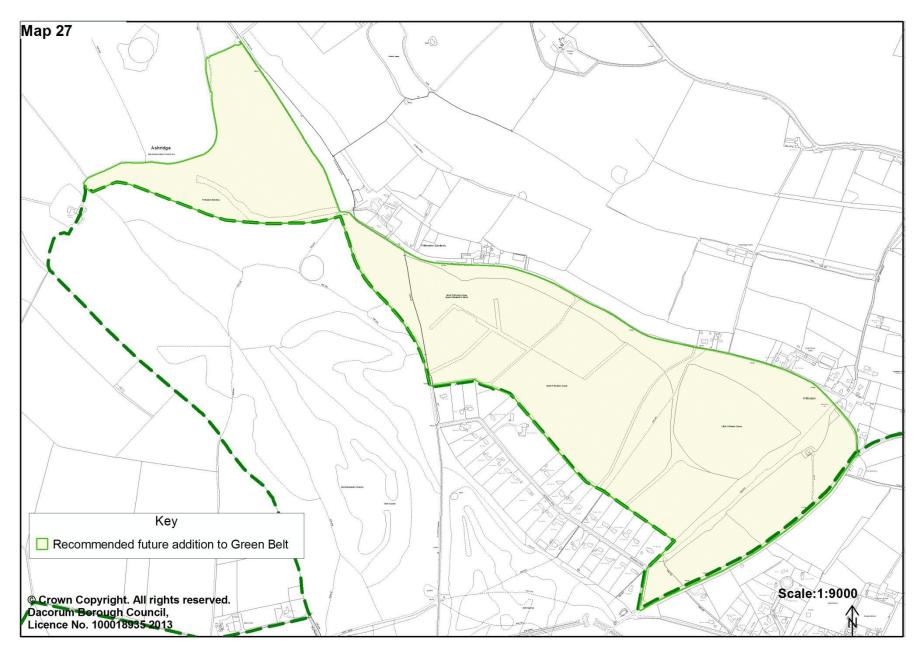

Map 24. Land west of Aldbury

Map 25. Land adjoining New Road, Berkhamsted Common

Map 26. Frithsden Beeches, Berkhamsted Common

Map 27. Land at Frithsden Beeches and Berkhamsted Common Frithsden

Map 28. Land south of Nettleden Road, Nettleden and Water End