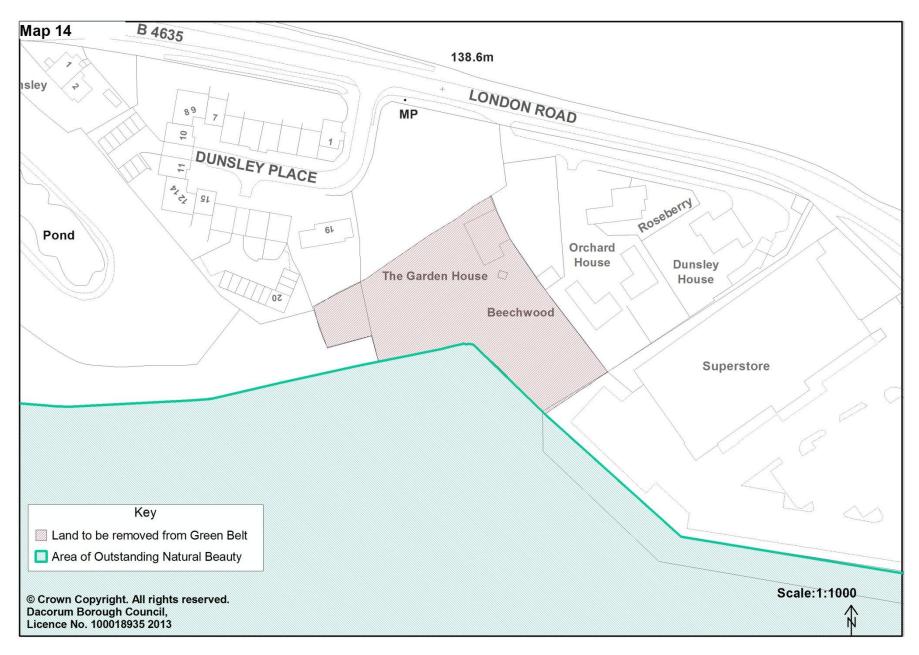

Map 12. Land at Ridge View off Marshcroft Lane, Tring

Map 14. Land at and adjoining Garden House, London Road, Tring

Map16. Land at Chesham Road and Molyneaux Avenue, Bovingdon (Local Allocation LA6)

Map 17. Land at Church Street, Bovingdon