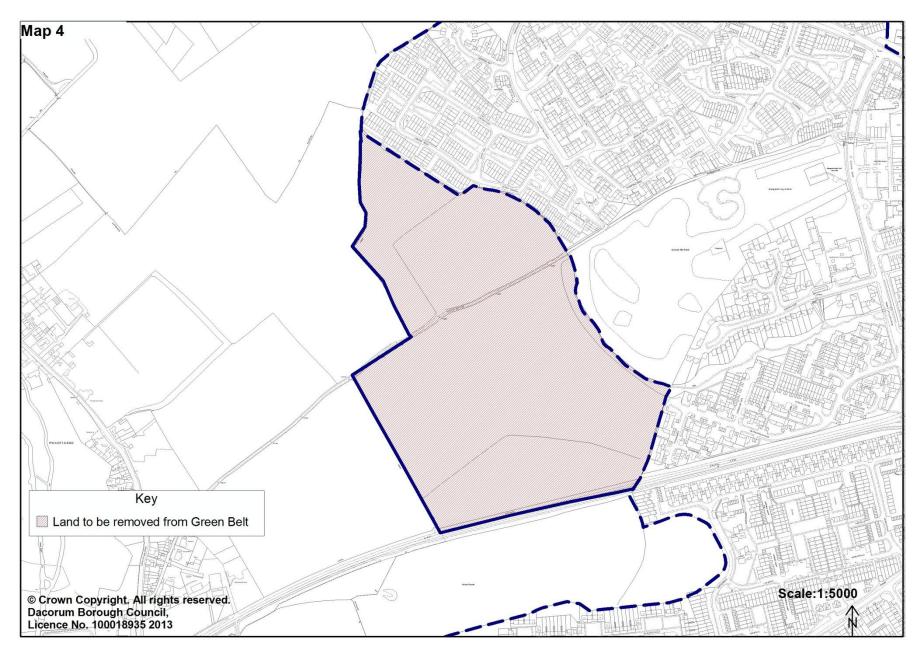

Map 2. Land at Hanburys, Shootersway, Berkhamsted (Local Allocation LA4)

Map 3. Land above the Chiltern Park estate, Berkhamsted

Map 4. Land at Marchmont Farm, Hemel Hempstead (Local Allocation LA1)

Map 5. Land at Fletcher Way, Hemel Hempstead (Local Allocation LA2)