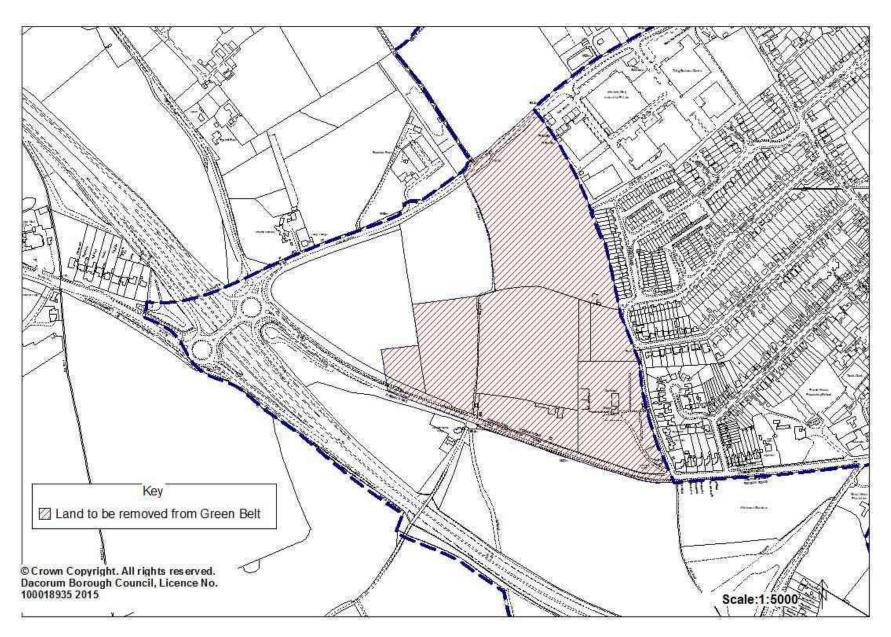

Map 10. Land at the junction of Lower Road and Bunkers Lane, Hemel Hempstead

Map 11. Land between Icknield Way and Aylesbury Road, Tring (Local Allocation LA5) (please see also amendment to the Green Belt boundary under SC1 of the Site Allocations Focused Changes consultation Map Book)