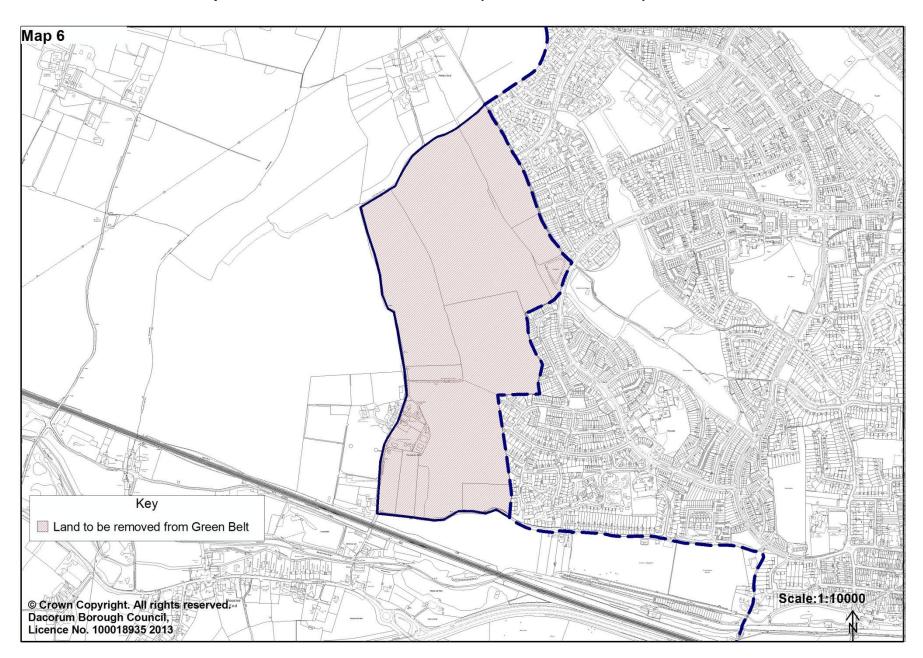

Map 6. Land at West Hemel Hempstead, east of Pouchen End Lane (Local Allocation LA3)

Map 7. A41: Land adjoining Roughdown Common and Hemel Hempstead Station

Map 8. A41 between Old Fishery Lane and London Road, Hemel Hempstead