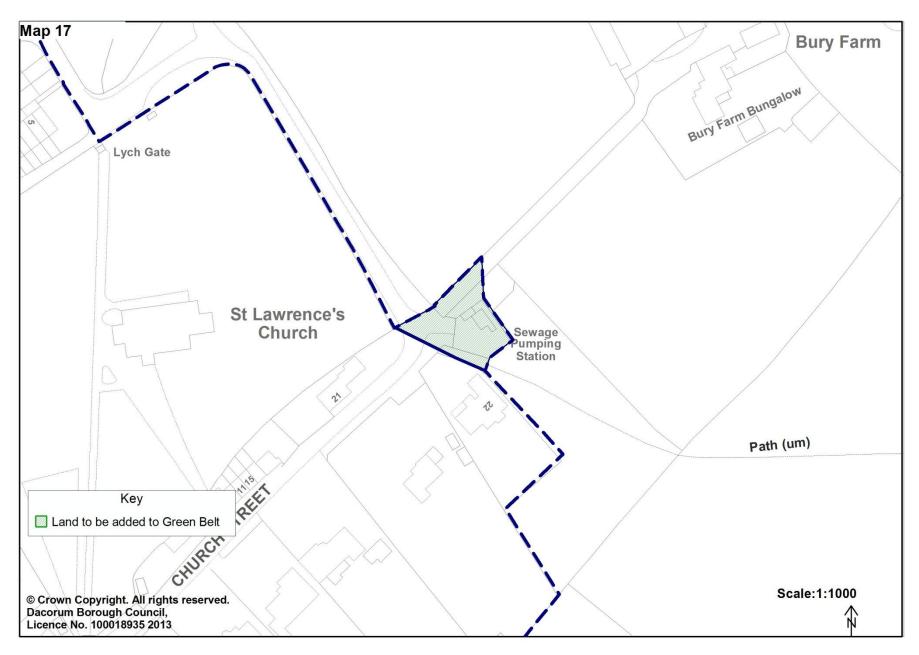

Map 12. Land at Ridge View off Marshcroft Lane, Tring

Map 14. Land at and adjoining Garden House, London Road, Tring

Map16. Land at Chesham Road and Molyneaux Avenue, Bovingdon (Local Allocation LA6)

Map 17. Land at Church Street, Bovingdon