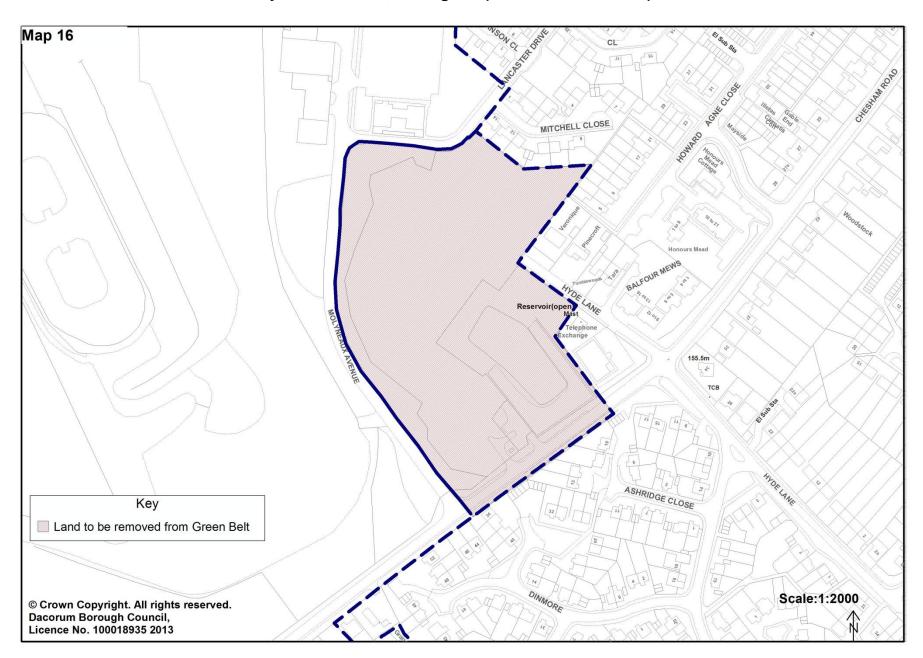

Map 12. Land at Ridge View off Marshcroft Lane, Tring

Map 14. Land at and adjoining Garden House, London Road, Tring

Map16. Land at Chesham Road and Molyneaux Avenue, Bovingdon (Local Allocation LA6)

Map 17. Land at Church Street, Bovingdon