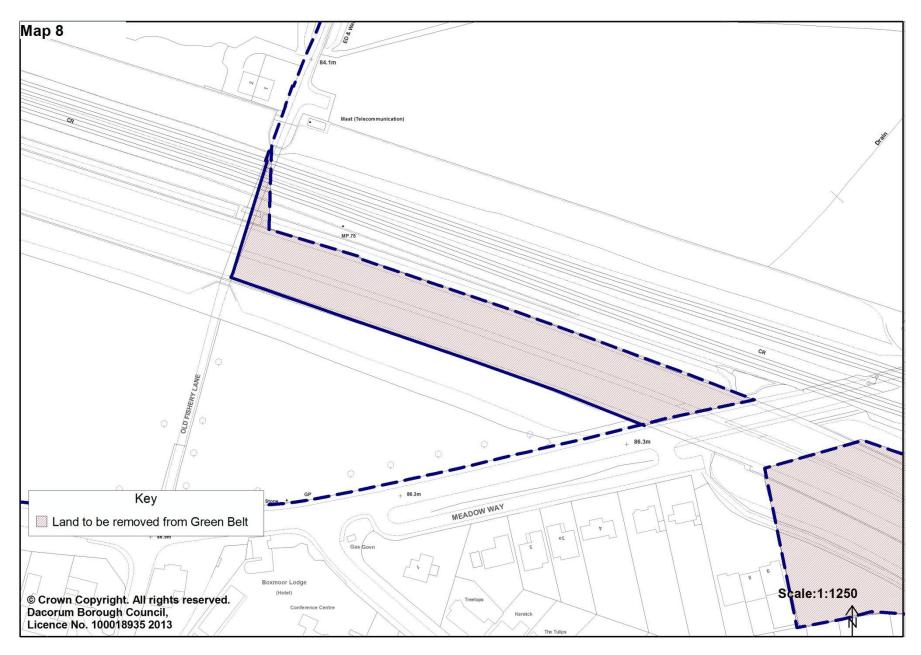

Map 6. Land at West Hemel Hempstead, east of Pouchen End Lane (Local Allocation LA3)

Map 7. A41: Land adjoining Roughdown Common and Hemel Hempstead Station

Map 8. A41 between Old Fishery Lane and London Road, Hemel Hempstead