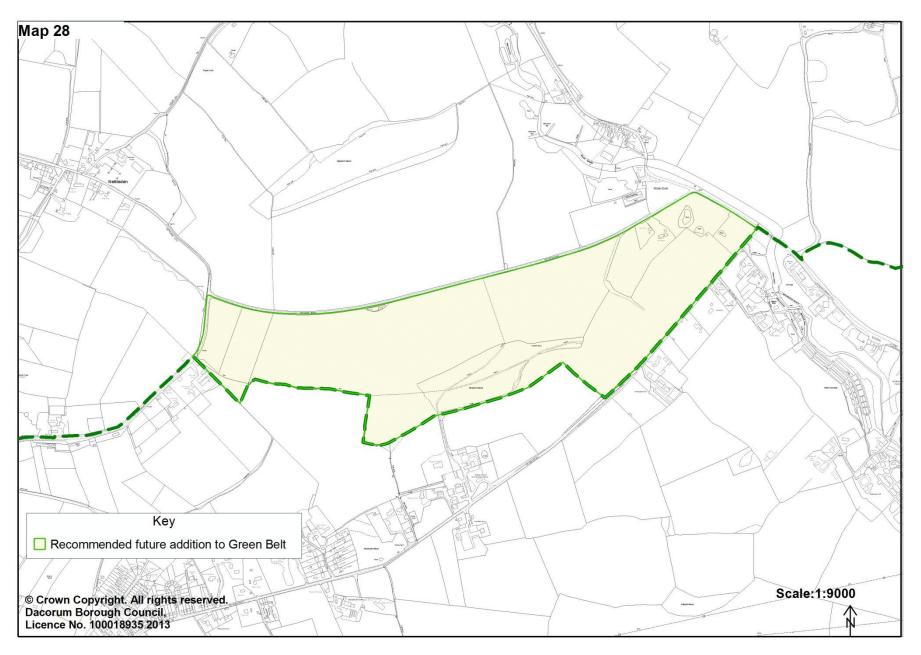

Map 24. Land west of Aldbury

Map 25. Land adjoining New Road, Berkhamsted Common

Map 26. Frithsden Beeches, Berkhamsted Common

Map 27. Land at Frithsden Beeches and Berkhamsted Common Frithsden

Map 28. Land south of Nettleden Road, Nettleden and Water End