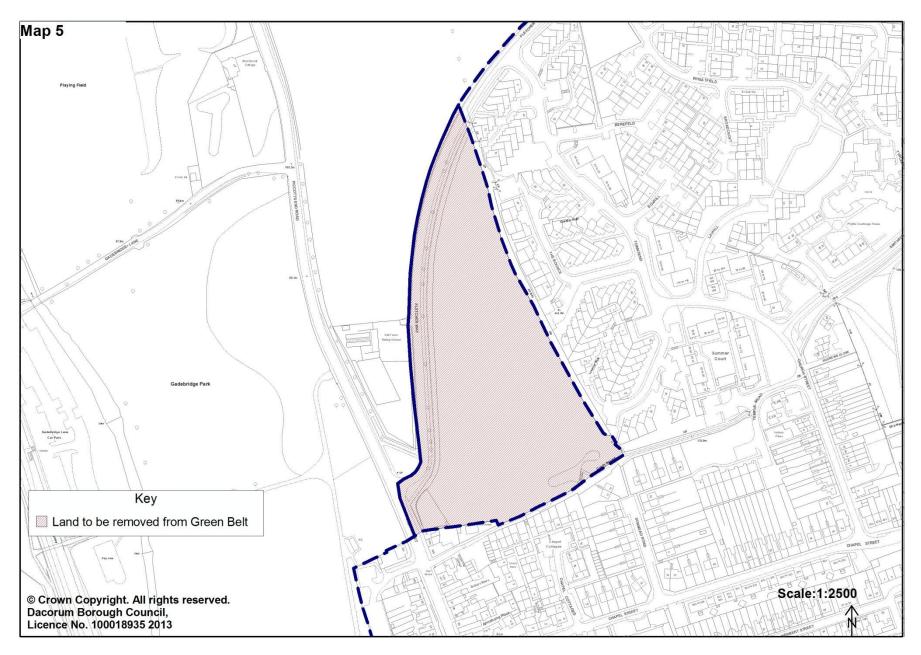

Map 2. Land at Hanburys, Shootersway, Berkhamsted (Local Allocation LA4)

Map 3. Land above the Chiltern Park estate, Berkhamsted

Map 4. Land at Marchmont Farm, Hemel Hempstead (Local Allocation LA1)

Map 5. Land at Fletcher Way, Hemel Hempstead (Local Allocation LA2)