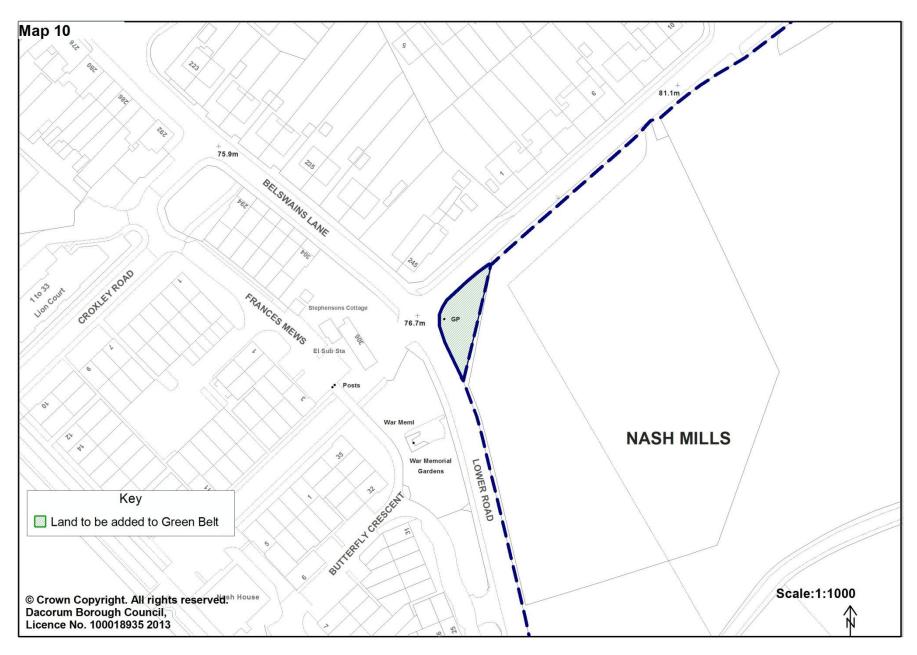

Map 10. Land at the junction of Lower Road and Bunkers Lane, Hemel Hempstead

Map 11. Land between Icknield Way and Aylesbury Road, Tring (Local Allocation LA5) (please see also amendment to the Green Belt boundary under SC1 of the Site Allocations Focused Changes consultation Map Book)