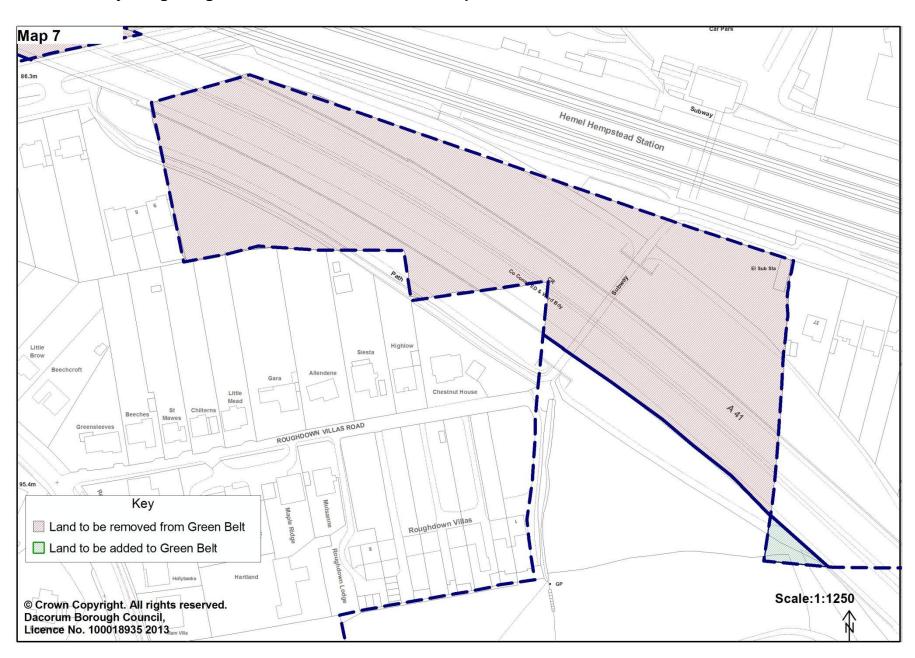

Map 6. Land at West Hemel Hempstead, east of Pouchen End Lane (Local Allocation LA3)

Map 7. A41: Land adjoining Roughdown Common and Hemel Hempstead Station

Map 8. A41 between Old Fishery Lane and London Road, Hemel Hempstead