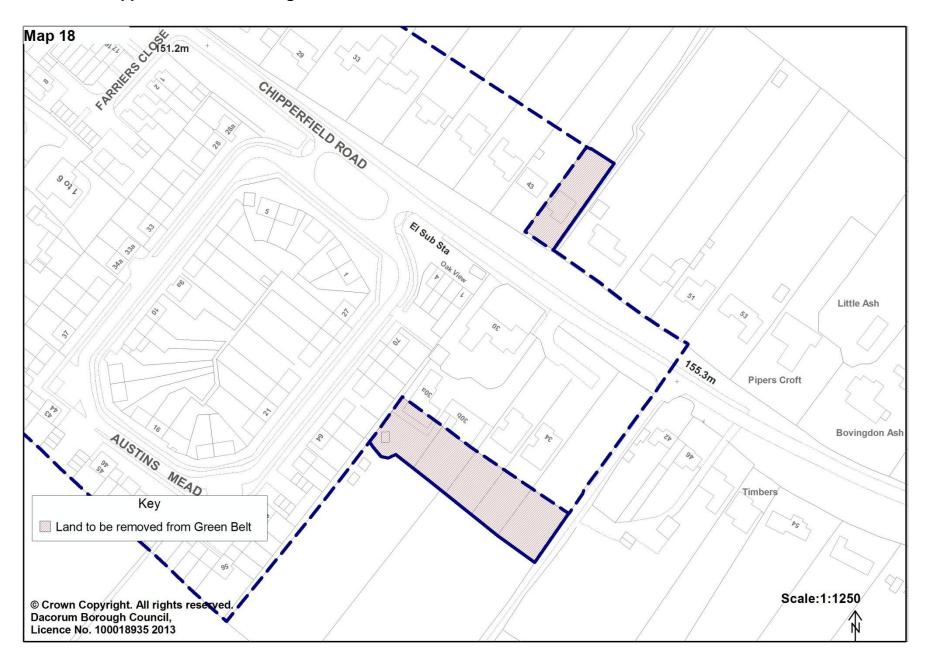

Map 18. Land at Chipperfield Road, Bovingdon

Map 19. Land at Bovingdon Court, Bovingdon

Map 20. 127a London Road, Markyate

Map 21. Land rear of Farrier Top and High View, Markyate

Map 23. Land west of Cupid Green Lane north of Hemel Hempstead