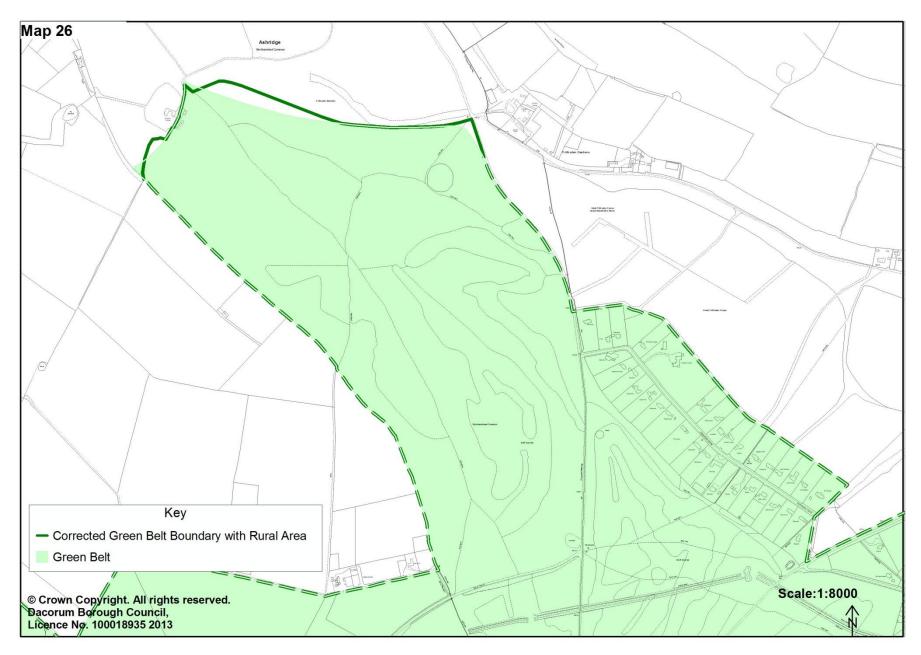

Map 24. Land west of Aldbury

Map 25. Land adjoining New Road, Berkhamsted Common

Map 26. Frithsden Beeches, Berkhamsted Common

Map 27. Land at Frithsden Beeches and Berkhamsted Common Frithsden

Map 28. Land south of Nettleden Road, Nettleden and Water End