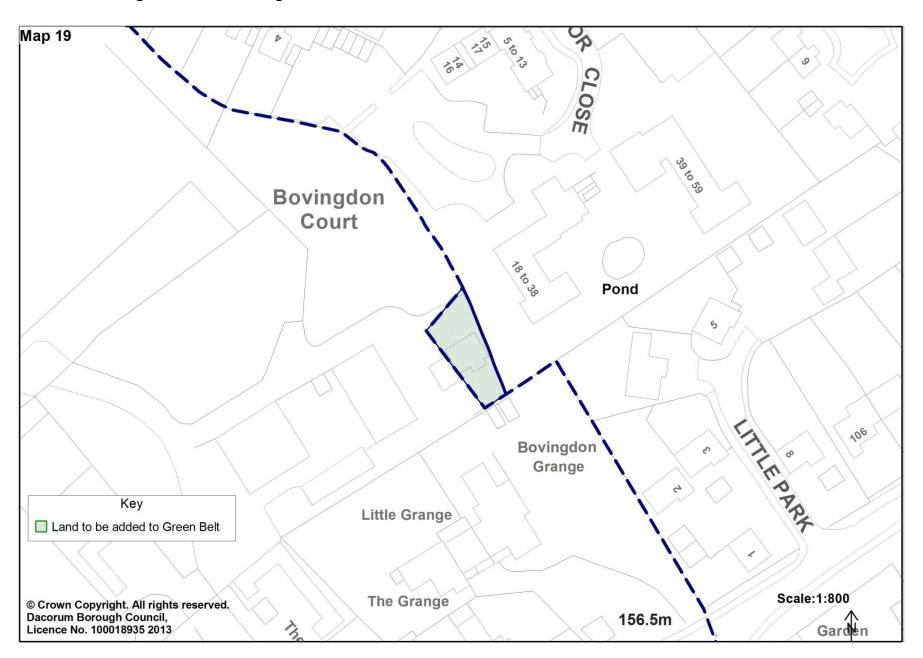

Map 18. Land at Chipperfield Road, Bovingdon

Map 19. Land at Bovingdon Court, Bovingdon

Map 20. 127a London Road, Markyate

Map 21. Land rear of Farrier Top and High View, Markyate

Map 23. Land west of Cupid Green Lane north of Hemel Hempstead