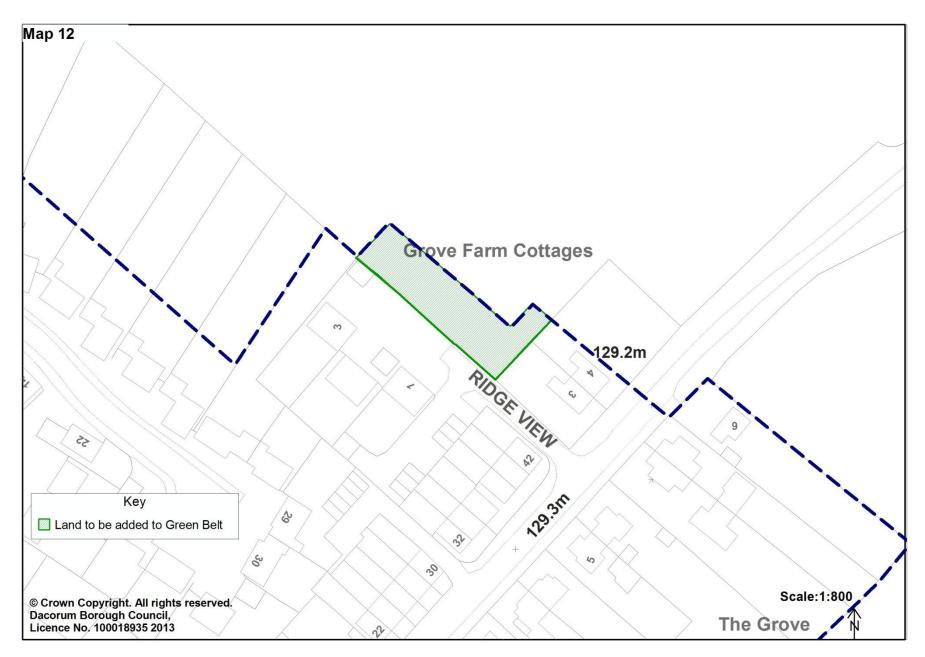

Map 12. Land at Ridge View off Marshcroft Lane, Tring

Map 14. Land at and adjoining Garden House, London Road, Tring

Map16. Land at Chesham Road and Molyneaux Avenue, Bovingdon (Local Allocation LA6)

Map 17. Land at Church Street, Bovingdon