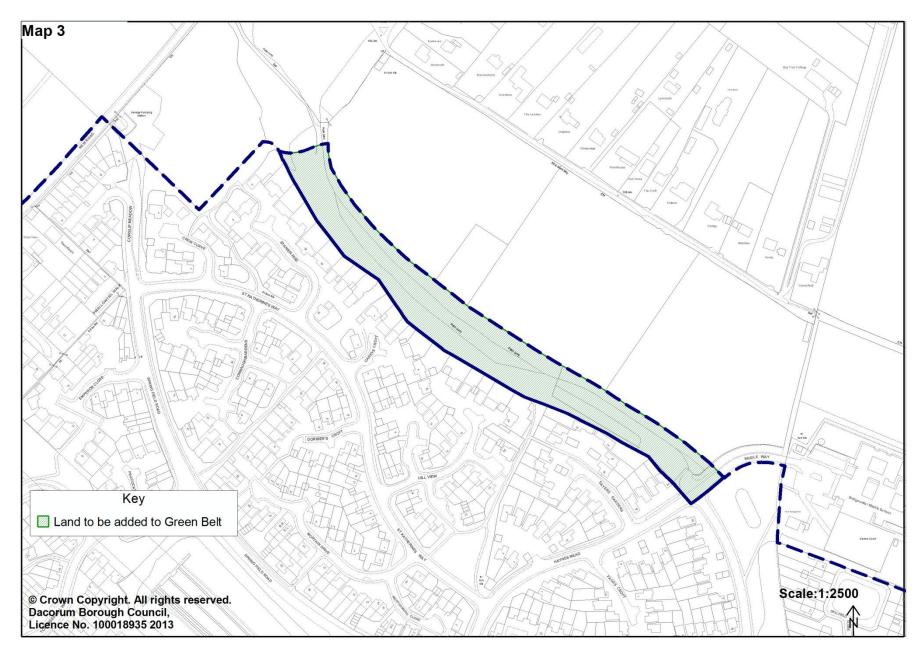

Map 2. Land at Hanburys, Shootersway, Berkhamsted (Local Allocation LA4)

Map 3. Land above the Chiltern Park estate, Berkhamsted

Map 4. Land at Marchmont Farm, Hemel Hempstead (Local Allocation LA1)

Map 5. Land at Fletcher Way, Hemel Hempstead (Local Allocation LA2)