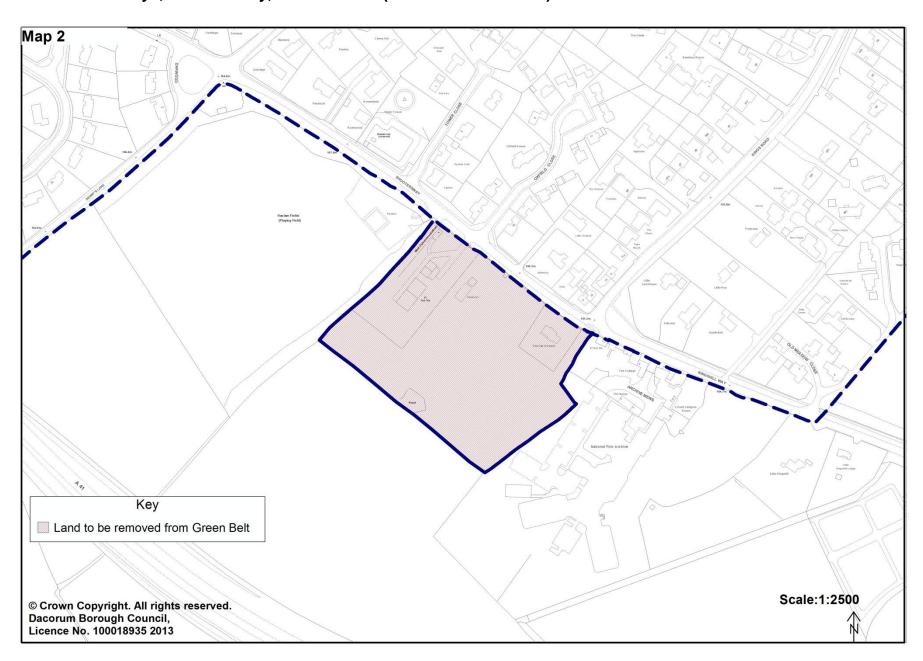

Map 2. Land at Hanburys, Shootersway, Berkhamsted (Local Allocation LA4)

Map 3. Land above the Chiltern Park estate, Berkhamsted

Map 4. Land at Marchmont Farm, Hemel Hempstead (Local Allocation LA1)

Map 5. Land at Fletcher Way, Hemel Hempstead (Local Allocation LA2)