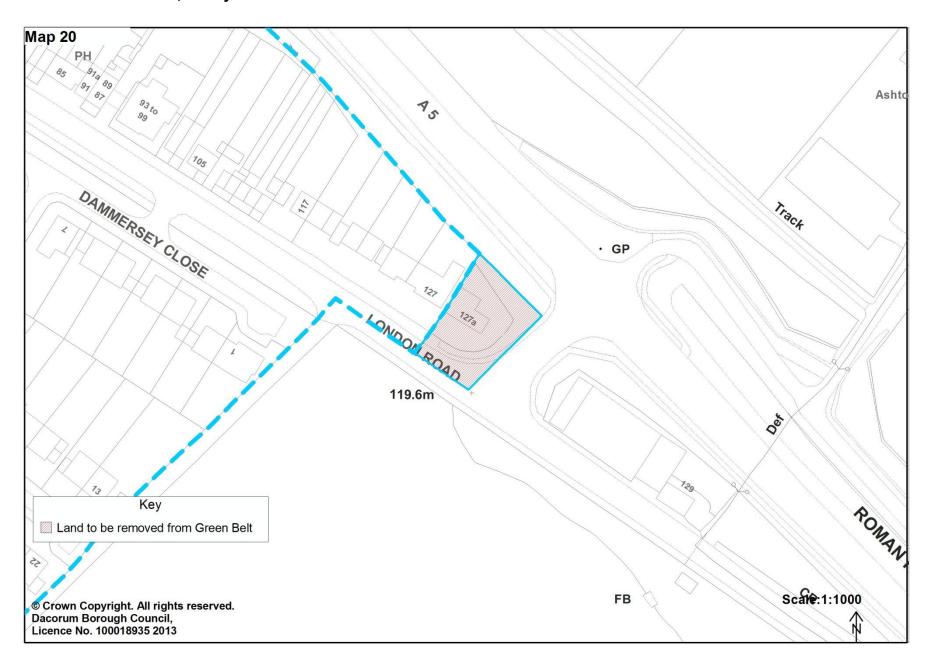

Map 18. Land at Chipperfield Road, Bovingdon

Map 19. Land at Bovingdon Court, Bovingdon

Map 20. 127a London Road, Markyate

Map 21. Land rear of Farrier Top and High View, Markyate

Map 23. Land west of Cupid Green Lane north of Hemel Hempstead