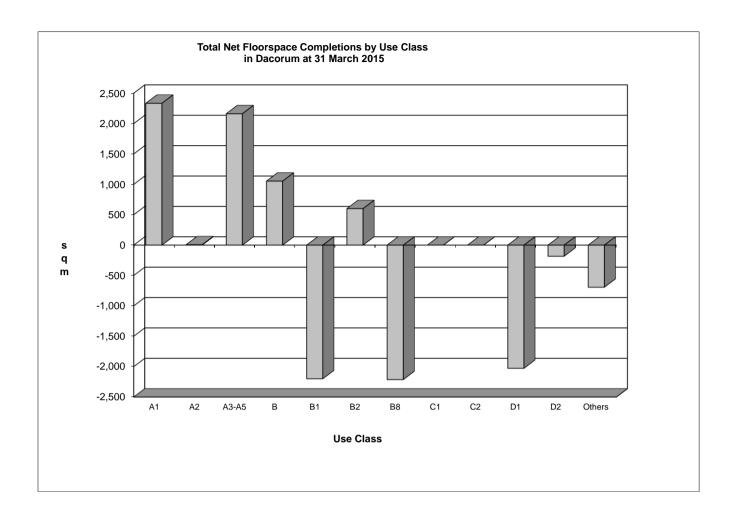

## Graphs:

Total Net Floorspace Commitments by Use Class in Dacorum at 1 April 201535Total Net Floorspace Completions by Use Class in Dacorum at 31 March 201546