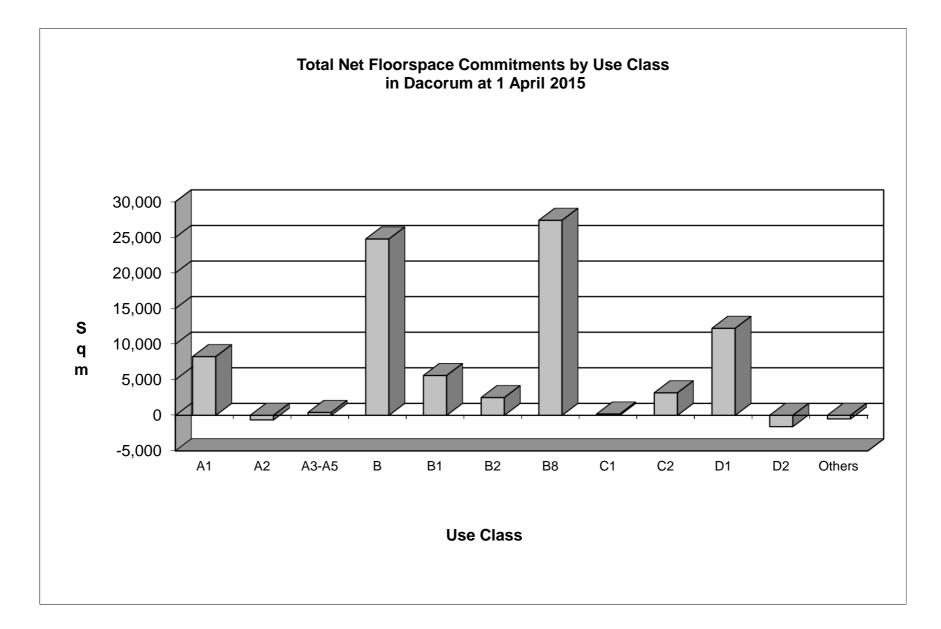

## Graphs:

Total Net Floorspace Commitments by Use Class in Dacorum at 1 April 201535Total Net Floorspace Completions by Use Class in Dacorum at 31 March 201546