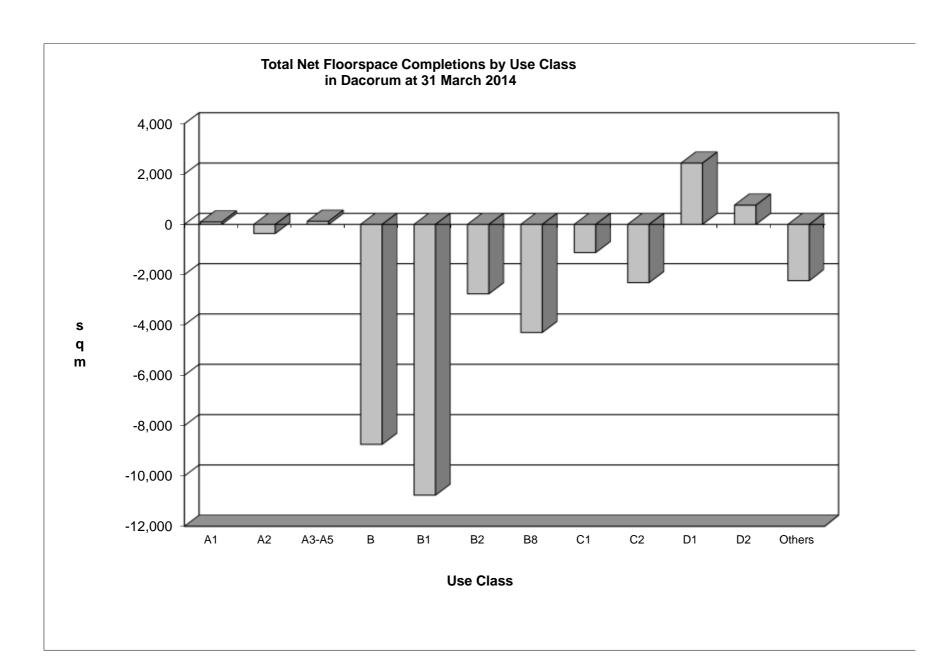

<b>B</b> (mixed)  500 1,158 0 0       | <b>COMPL B1</b> 519  10,802  477  0  218 | Use Cla B2  0 2,701 0 0 0   | SS B8 0 7,011 0 0 0       | 0<br>0<br>362<br>0      | 1,850<br>466<br>0      | D1 0 2,037 0 0 0               | D2 0 50 0 0    | 0the<br>1,783<br>873<br>42<br>0       |
| SETTLEMENTS  Berkhamsted Hemel Hempstead Tring  Bovingdon Kings Langley          | A1  148 1,579 30 0 0 | A2  0 157 353  0 0  | A3-A5  0 0 0 177 0 0 | <b>B</b> (mixed)  500 1,158 0 0 7,830 | 519<br>10,802<br>477<br>0<br>218<br>0    | Use Cla B2  0 2,701 0 0 0   | \$\$ B8 0 7,011 0 0 0 0 0 | 0<br>0<br>362<br>0<br>0 | 1,850<br>466<br>0<br>0 | 0<br>2,037<br>0<br>0<br>0<br>0 | D2  0 50 0 0 0 | 0 0 0 0 0 0 0 0 0 0 0 0 0 0 0 0 0 0 0 |

Rest of Dacorum = "Rest of Dacorum" and "Rural Area" in the use class schedules.



## 18. Planning Agreements Awaiting Completions of Section 106 Agreements

| Use Class  | PP Ref     | Address                                            | Description                       | Floorspace<br>(sqm) |
|------------|------------|----------------------------------------------------|-----------------------------------|---------------------|
| Settlement | Bovingo    | don                                                |                                   |                     |
|            |            |                                                    |                                   |                     |
| A1 Shops   | 4/02077/12 | Bovingdon Service Station, Chesham Road, Bovingdon | redevelopment for shops & 8 flats | 352                 |