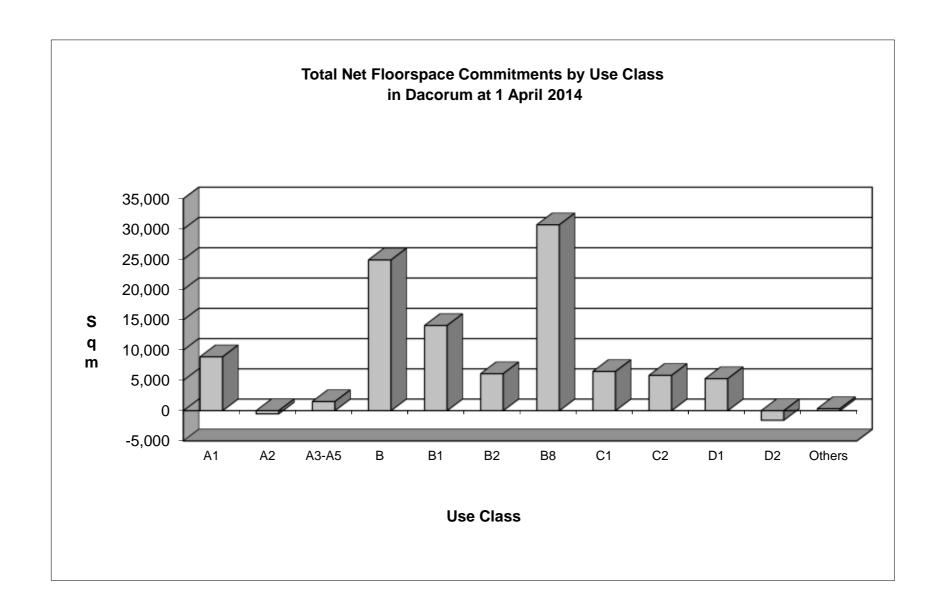

86<br>1,875<br>70<br>0 | 0<br>442<br>0<br>0        | A3-A5  0 284 0 0   | B (mixed)  0 0 0 0   | 981<br>11,458<br>1,060<br>489      | 3,320<br>0<br>0             | 0<br>8,324<br>0<br>0            | 0<br>0<br>0<br>0 | 0<br>200<br>0<br>0 | D1  0 2,153 0 0      | 0<br>1,172<br>341<br>0      | Other  0 0 0 0 0     |
| SETTLEMENTS  Berkhamsted Hemel Hempstead Tring Northchurch  Bovingdon Kings Langley | 386<br>1,875<br>70<br>0 | 0<br>442<br>0<br>0<br>198 | A3-A5  0 284 0 0 0 | B (mixed)  0 0 0 0 0 | 981<br>11,458<br>1,060<br>489<br>0 | 3,320<br>0<br>0<br>0        | 0<br>8,324<br>0<br>0<br>0<br>53 | 0<br>0<br>0<br>0 | 0<br>200<br>0<br>0 | 0<br>2,153<br>0<br>0 | 0<br>1,172<br>341<br>0<br>0 | Other  0 0 0 0 0 700 |

Rest of Dacorum = "Rest of Dacorum" and "Rural Area" in the use class schedules.



## 16. Schedule of Floorspace Completions

| Permission<br>Reference | Address  Description                                                                                                                                                                                                                                                                                                             | Gain<br>Floor-<br>space<br>(m2) |  |  |  |  |  |  |
|-------------------------|----------------------------------------------------------------------------------------------------------------------------------------------------------------------------------------------------------------------------------------------------------------------------------------------------------------------------------|--