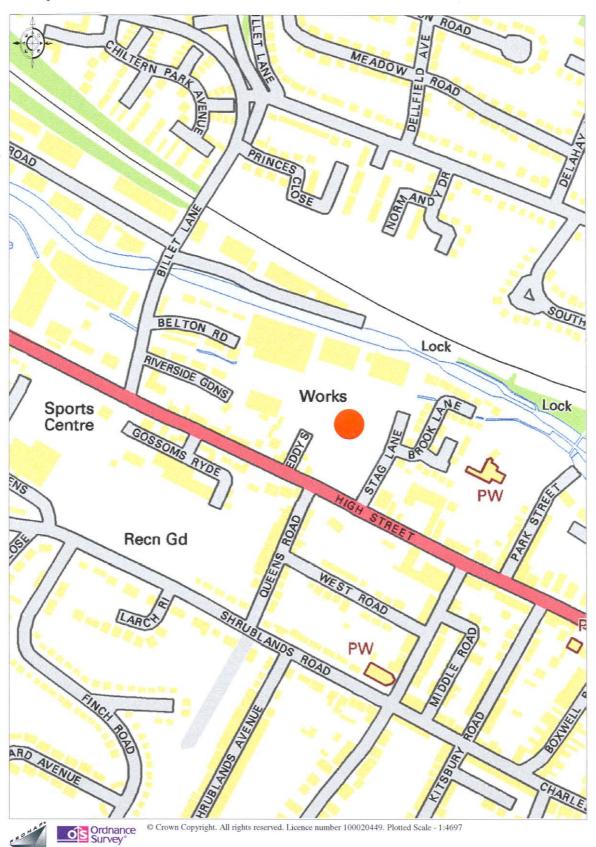

## **Summary of Development Sites**

|      |               |                       |                       |                      |                       |             | Size     | Physical      | Suitable   | Suitable    |
|------|---------------|-----------------------|-----------------------|----------------------|-----------------------|-------------|----------|---------------|------------|-------------|
| Site | Address       | Topography            | Access                | Current Use          | Surrounding Uses      | (approx)    | (approx) | features      | for retail | for leisure |
|      |               |                       |                       |                      | Some retail           |             |          |               |            |             |
|      | London Road,  |                       | Easy access           |                      | warehousing; church;  |             |          |               |            |             |
|      | Hemel         |                       | ,                     | Occupied retail      | residential fronting  |             |          |               |            |             |
| 1    |               | Flat and even         |                       | warehouses           | the canal             | 3.2 km      | 6ha      | Canal         | yes        | yes         |
|      | Jarmin Park,  |                       | One access            | Leisure,             | Dandar ann and a and  |             |          |               |            |             |
|      | Hemel         | Olimbė alama          |                       | McDonalds,           | Roads; car parks and  |             | 12ha     | NI.           |            |             |
|      | Hempstead     | Slight slope          | access                | Tesco                | green spaces          | 1.6 km      | ı∠na     | No            | yes        | yes         |
|      |               |                       | Good access           |                      | Secondary retail;     |             |          |               |            |             |
|      | Market,       | The site drops down   |                       |                      | church; bus station;  |             |          |               |            |             |
|      |               | steeply but then is   | station and           |                      | café and residential  |             |          |               |            |             |
|      |               | flat                  |                       | Weekly markets       |                       | 230 m       | 1.5ha    | no            | yes        | yes         |
|      |               |                       | One access            | ,                    | ,                     |             |          |               |            |             |
|      | Asda Site,    |                       | point, difficult      |                      |                       |             |          |               |            |             |
|      |               | Steeply sloping site, | access on             |                      |                       |             |          | Very steep    |            |             |
| 4    |               | cut into the hillside |                       | Supermarket          | Offices; residential  | 230 m       | 0.6ha    | slope         | no         | no          |
|      |               |                       | 1                     |                      |                       |             |          | 1             | _          |             |
|      | Tesco Town    |                       |                       | Supermarket;         |                       |             |          | Stream to     |            |             |
|      | Centre Site,  |                       | One access            | office; residential; | Supermarket; office;  |             |          | the north of  |            |             |
| 5    | Berkhamsted   | Flat site             | point                 | car park             |                       |             | 3ha      | the site      | yes        | no          |
|      |               |                       | One access            |                      | Residential; occupied |             |          |               |            |             |
|      | ,             | Gentle slope          | point off Stag        |                      | industrial            |             |          | Canal to      |            |             |
| 6    | Stag Lane     | towards the canal     | Lane                  | Vacant site          | warehousing           | 685m        | 1ha      | north of site | no         | no          |
|      |               |                       | Two access            |                      |                       |             |          |               |            |             |
|      |               |                       | points from           |                      |                       |             |          |               |            |             |
|      | Cattle Manier |                       | High Street           | Accetion no one -    | Danidantial, and      |             |          |               |            |             |
|      | Cattle Market | Elet eite             |                       | Auction rooms;       | Residential; some     | 250 m       | 0.6ha    | No            |            |             |
|      | Site, Tring   | Flat site             | Street<br>One vehicle | car park             | retail                | 250 m       | U.0118   | No            | yes        | no          |
|      |               |                       | access, two           |                      |                       |             |          | Proximity of  |            |             |
|      | Dolphin       | Slight slope down to  |                       |                      | Car park; church;     |             |          | Church and    | small      |             |
|      | Square, Tring | 0 1                   | •                     | Retail units         | graveyard             | Town Centre | 1.3ha    | grounds       | extension  | no          |

## Stag Lane, Berkhamsted

Map 9.2