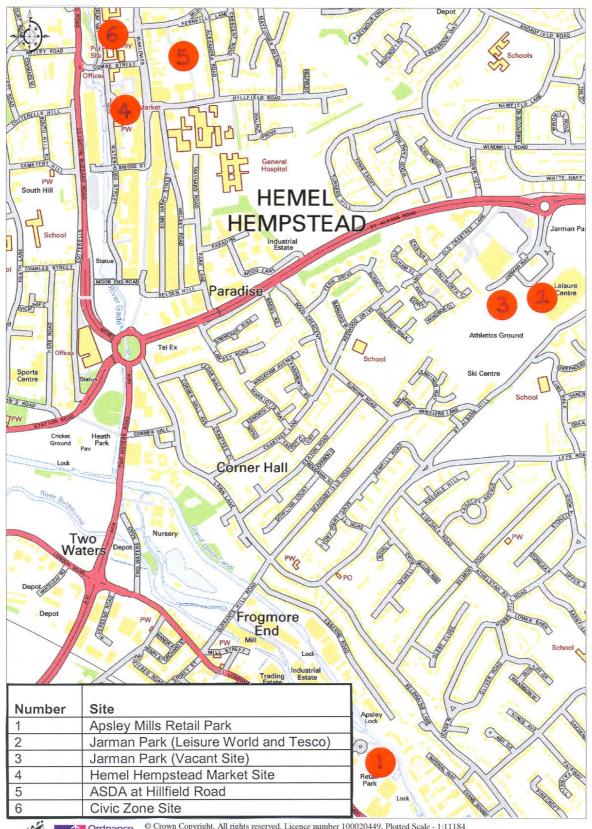

## **Summary of Development Sites**

|      |               |                       |                       |                      |                       |             | Size     | Physical      | Suitable   | Suitable    |
|------|---------------|-----------------------|-----------------------|----------------------|-----------------------|-------------|----------|---------------|------------|-------------|
| Site | Address       | Topography            | Access                | Current Use          | Surrounding Uses      | (approx)    | (approx) | features      | for retail | for leisure |
|      |               |                       |                       |                      | Some retail           |             |          |               |            |             |
|      | London Road,  |                       | Easy access           |                      | warehousing; church;  |             |          |               |            |             |
|      | Hemel         |                       | ,                     | Occupied retail      | residential fronting  |             |          |               |            |             |
| 1    |               | Flat and even         |                       | warehouses           | the canal             | 3.2 km      | 6ha      | Canal         | yes        | yes         |
|      | Jarmin Park,  |                       | One access            | Leisure,             | Dandar ann and a and  |             |          |               |            |             |
|      | Hemel         | Olimbė alama          |                       | McDonalds,           | Roads; car parks and  |             | 12ha     | NI.           |            |             |
|      | Hempstead     | Slight slope          | access                | Tesco                | green spaces          | 1.6 km      | ı∠na     | No            | yes        | yes         |
|      |               |                       | Good access           |                      | Secondary retail;     |             |          |               |            |             |
|      | Market,       | The site drops down   |                       |                      | church; bus station;  |             |          |               |            |             |
|      |               | steeply but then is   | station and           |                      | café and residential  |             |          |               |            |             |
|      |               | flat                  |                       | Weekly markets       |                       | 230 m       | 1.5ha    | no            | yes        | yes         |
|      |               |                       | One access            | ,                    | ,                     |             |          |               |            |             |
|      | Asda Site,    |                       | point, difficult      |                      |                       |             |          |               |            |             |
|      |               | Steeply sloping site, | access on             |                      |                       |             |          | Very steep    |            |             |
| 4    |               | cut into the hillside |                       | Supermarket          | Offices; residential  | 230 m       | 0.6ha    | slope         | no         | no          |
|      |               |                       | 1                     |                      |                       |             |          | 1             | _          |             |
|      | Tesco Town    |                       |                       | Supermarket;         |                       |             |          | Stream to     |            |             |
|      | Centre Site,  |                       | One access            | office; residential; | Supermarket; office;  |             |          | the north of  |            |             |
| 5    | Berkhamsted   | Flat site             | point                 | car park             |                       |             | 3ha      | the site      | yes        | no          |
|      |               |                       | One access            |                      | Residential; occupied |             |          |               |            |             |
|      | ,             | Gentle slope          | point off Stag        |                      | industrial            |             |          | Canal to      |            |             |
| 6    | Stag Lane     | towards the canal     | Lane                  | Vacant site          | warehousing           | 685m        | 1ha      | north of site | no         | no          |
|      |               |                       | Two access            |                      |                       |             |          |               |            |             |
|      |               |                       | points from           |                      |                       |             |          |               |            |             |
|      | Cattle Manier |                       | High Street           | Accetion no one -    | Danidantial, and      |             |          |               |            |             |
|      | Cattle Market | Elet eite             |                       | Auction rooms;       | Residential; some     | 250 m       | 0.6ha    | No            |            |             |
|      | Site, Tring   | Flat site             | Street<br>One vehicle | car park             | retail                | 250 m       | U.0118   | No            | yes        | no          |
|      |               |                       | access, two           |                      |                       |             |          | Proximity of  |            |             |
|      | Dolphin       | Slight slope down to  |                       |                      | Car park; church;     |             |          | Church and    | small      |             |
|      | Square, Tring | 0 1                   | •                     | Retail units         | graveyard             | Town Centre | 1.3ha    | grounds       | extension  | no          |

## Development Sites, Hemel Hempstead

Map 9.1

© Crown Copyright. All rights reserved. Licence number 100020449. Plotted Scale - 1:11184