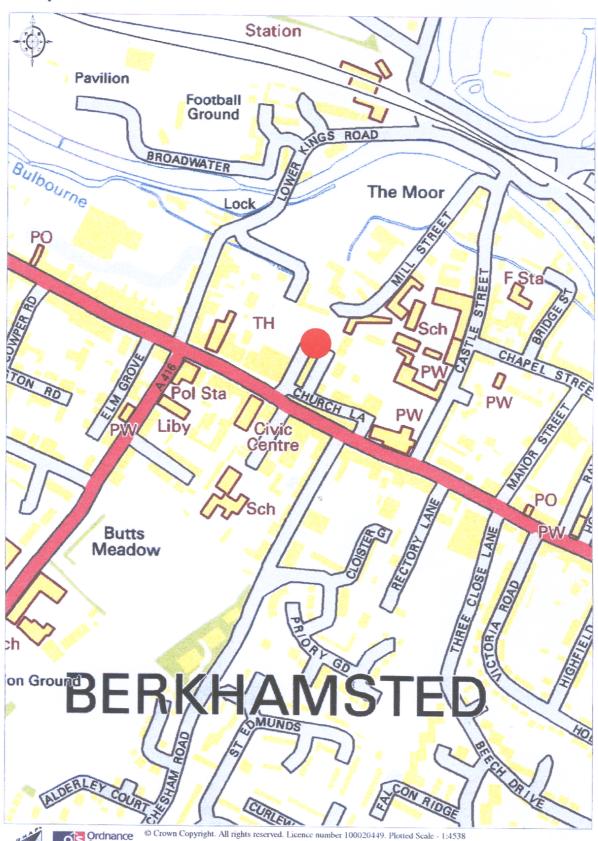

## **Summary of Development Sites**

|      |               |                       |                       |                      |                       |             | Size     | Physical      | Suitable   | Suitable    |
|------|---------------|-----------------------|-----------------------|----------------------|-----------------------|-------------|----------|---------------|------------|-------------|
| Site | Address       | Topography            | Access                | Current Use          | Surrounding Uses      | (approx)    | (approx) | features      | for retail | for leisure |
|      |               |                       |                       |                      | Some retail           |             |          |               |            |             |
|      | London Road,  |                       | Easy access           |                      | warehousing; church;  |             |          |               |            |             |
|      | Hemel         |                       | ,                     | Occupied retail      | residential fronting  |             |          |               |            |             |
| 1    |               | Flat and even         |                       | warehouses           | the canal             | 3.2 km      | 6ha      | Canal         | yes        | yes         |
|      | Jarmin Park,  |                       | One access            | Leisure,             | Dandar ann and a and  |             |          |               |            |             |
|      | Hemel         | Olimbė alama          |                       | McDonalds,           | Roads; car parks and  |             | 12ha     | NI.           |            |             |
|      | Hempstead     | Slight slope          | access                | Tesco                | green spaces          | 1.6 km      | ı∠na     | No            | yes        | yes         |
|      |               |                       | Good access           |                      | Secondary retail;     |             |          |               |            |             |
|      | Market,       | The site drops down   |                       |                      | church; bus station;  |             |          |               |            |             |
|      |               | steeply but then is   | station and           |                      | café and residential  |             |          |               |            |             |
|      |               | flat                  |                       | Weekly markets       |                       | 230 m       | 1.5ha    | no            | yes        | yes         |
|      |               |                       | One access            | ,                    | ,                     |             |          |               |            |             |
|      | Asda Site,    |                       | point, difficult      |                      |                       |             |          |               |            |             |
|      |               | Steeply sloping site, | access on             |                      |                       |             |          | Very steep    |            |             |
| 4    |               | cut into the hillside |                       | Supermarket          | Offices; residential  | 230 m       | 0.6ha    | slope         | no         | no          |
|      |               |                       | 1                     |                      |                       |             |          | 1             | _          |             |
|      | Tesco Town    |                       |                       | Supermarket;         |                       |             |          | Stream to     |            |             |
|      | Centre Site,  |                       | One access            | office; residential; | Supermarket; office;  |             |          | the north of  |            |             |
| 5    | Berkhamsted   | Flat site             | point                 | car park             |                       |             | 3ha      | the site      | yes        | no          |
|      |               |                       | One access            |                      | Residential; occupied |             |          |               |            |             |
|      | ,             | Gentle slope          | point off Stag        |                      | industrial            |             |          | Canal to      |            |             |
| 6    | Stag Lane     | towards the canal     | Lane                  | Vacant site          | warehousing           | 685m        | 1ha      | north of site | no         | no          |
|      |               |                       | Two access            |                      |                       |             |          |               |            |             |
|      |               |                       | points from           |                      |                       |             |          |               |            |             |
|      | Cattle Manier |                       | High Street           | Accetion no one -    | Danidantial, and      |             |          |               |            |             |
|      | Cattle Market | Elet eite             |                       | Auction rooms;       | Residential; some     | 250 m       | 0.6ha    | No            |            |             |
|      | Site, Tring   | Flat site             | Street<br>One vehicle | car park             | retail                | 250 m       | U.0118   | No            | yes        | no          |
|      |               |                       | access, two           |                      |                       |             |          | Proximity of  |            |             |
|      | Dolphin       | Slight slope down to  |                       |                      | Car park; church;     |             |          | Church and    | small      |             |
|      | Square, Tring | 0 1                   | •                     | Retail units         | graveyard             | Town Centre | 1.3ha    | grounds       | extension  | no          |

## Water Lane, Berkhamsted

Map 9.3

This map was created with Promap