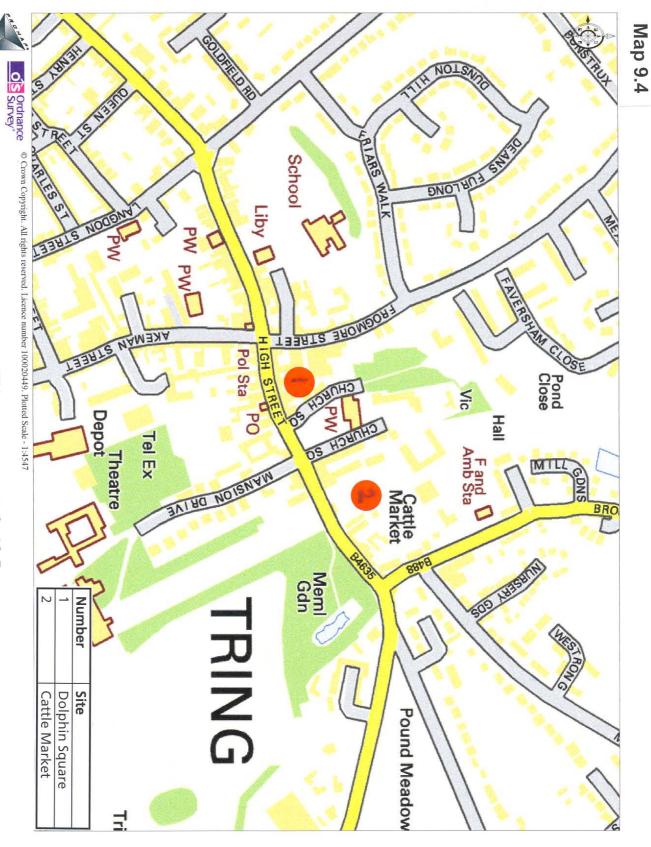

## **Summary of Development Sites**

|      |               |                       |                       |                      |                       |             | Size     | Physical      | Suitable   | Suitable    |
|------|---------------|-----------------------|-----------------------|----------------------|-----------------------|-------------|----------|---------------|------------|-------------|
| Site | Address       | Topography            | Access                | Current Use          | Surrounding Uses      | (approx)    | (approx) | features      | for retail | for leisure |
|      |               |                       |                       |                      | Some retail           |             |          |               |            |             |
|      | London Road,  |                       | Easy access           |                      | warehousing; church;  |             |          |               |            |             |
|      | Hemel         |                       | ,                     | Occupied retail      | residential fronting  |             |          |               |            |             |
| 1    |               | Flat and even         |                       | warehouses           | the canal             | 3.2 km      | 6ha      | Canal         | yes        | yes         |
|      | Jarmin Park,  |                       | One access            | Leisure,             | Dandar ann and a and  |             |          |               |            |             |
|      | Hemel         | Olimbė alama          |                       | McDonalds,           | Roads; car parks and  |             | 12ha     | NI.           |            |             |
|      | Hempstead     | Slight slope          | access                | Tesco                | green spaces          | 1.6 km      | ı∠na     | No            | yes        | yes         |
|      |               |                       | Good access           |                      | Secondary retail;     |             |          |               |            |             |
|      | Market,       | The site drops down   |                       |                      | church; bus station;  |             |          |               |            |             |
|      |               | steeply but then is   | station and           |                      | café and residential  |             |          |               |            |             |
|      |               | flat                  |                       | Weekly markets       |                       | 230 m       | 1.5ha    | no            | yes        | yes         |
|      |               |                       | One access            | ,                    | ,                     |             |          |               |            |             |
|      | Asda Site,    |                       | point, difficult      |                      |                       |             |          |               |            |             |
|      |               | Steeply sloping site, | access on             |                      |                       |             |          | Very steep    |            |             |
| 4    |               | cut into the hillside |                       | Supermarket          | Offices; residential  | 230 m       | 0.6ha    | slope         | no         | no          |
|      |               |                       | 1                     |                      |                       |             |          | 1             | _          |             |
|      | Tesco Town    |                       |                       | Supermarket;         |                       |             |          | Stream to     |            |             |
|      | Centre Site,  |                       | One access            | office; residential; | Supermarket; office;  |             |          | the north of  |            |             |
| 5    | Berkhamsted   | Flat site             | point                 | car park             |                       |             | 3ha      | the site      | yes        | no          |
|      |               |                       | One access            |                      | Residential; occupied |             |          |               |            |             |
|      | ,             | Gentle slope          | point off Stag        |                      | industrial            |             |          | Canal to      |            |             |
| 6    | Stag Lane     | towards the canal     | Lane                  | Vacant site          | warehousing           | 685m        | 1ha      | north of site | no         | no          |
|      |               |                       | Two access            |                      |                       |             |          |               |            |             |
|      |               |                       | points from           |                      |                       |             |          |               |            |             |
|      | Cattle Manier |                       | High Street           | Accetion no one -    | Danidantial, and      |             |          |               |            |             |
|      | Cattle Market | Elet eite             |                       | Auction rooms;       | Residential; some     | 250 m       | 0.6ha    | No            |            |             |
|      | Site, Tring   | Flat site             | Street<br>One vehicle | car park             | retail                | 250 m       | U.0118   | No            | yes        | no          |
|      |               |                       | access, two           |                      |                       |             |          | Proximity of  |            |             |
|      | Dolphin       | Slight slope down to  |                       |                      | Car park; church;     |             |          | Church and    | small      |             |
|      | Square, Tring | 0 1                   | •                     | Retail units         | graveyard             | Town Centre | 1.3ha    | grounds       | extension  | no          |