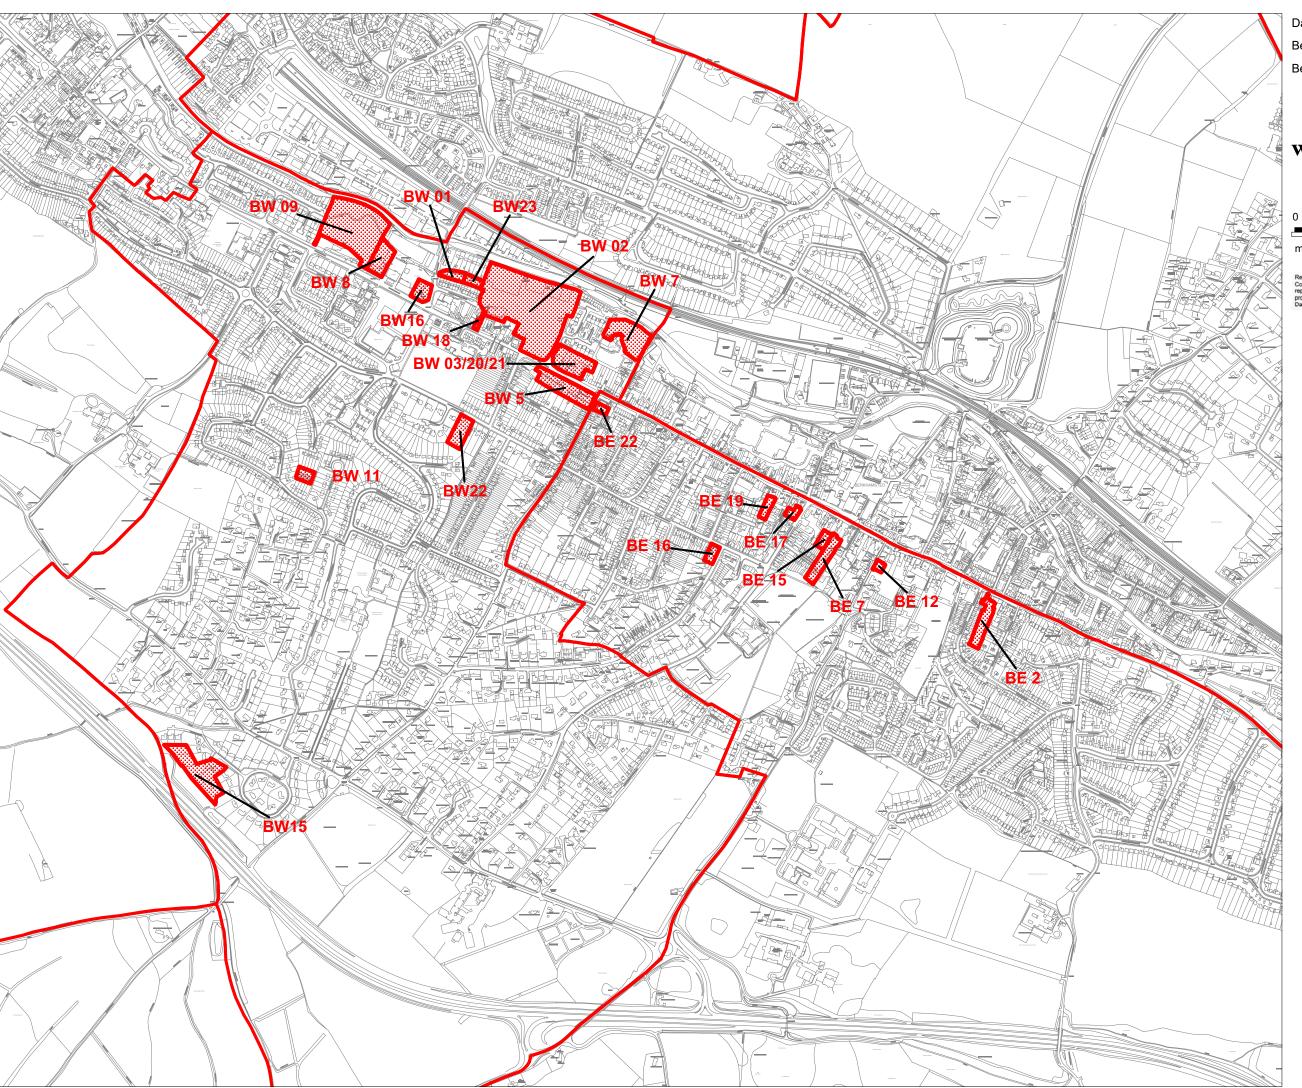

acorum Borough Council Licence no. LA 077704 2004

Dacorum Urban Capacity Study: 32500 Berkhamsted Castle Ward

300

Dacorum Urban Capacity Study: 32500
Berkhamsted East Ward

Berkhamsted West Ward

150 300

metres