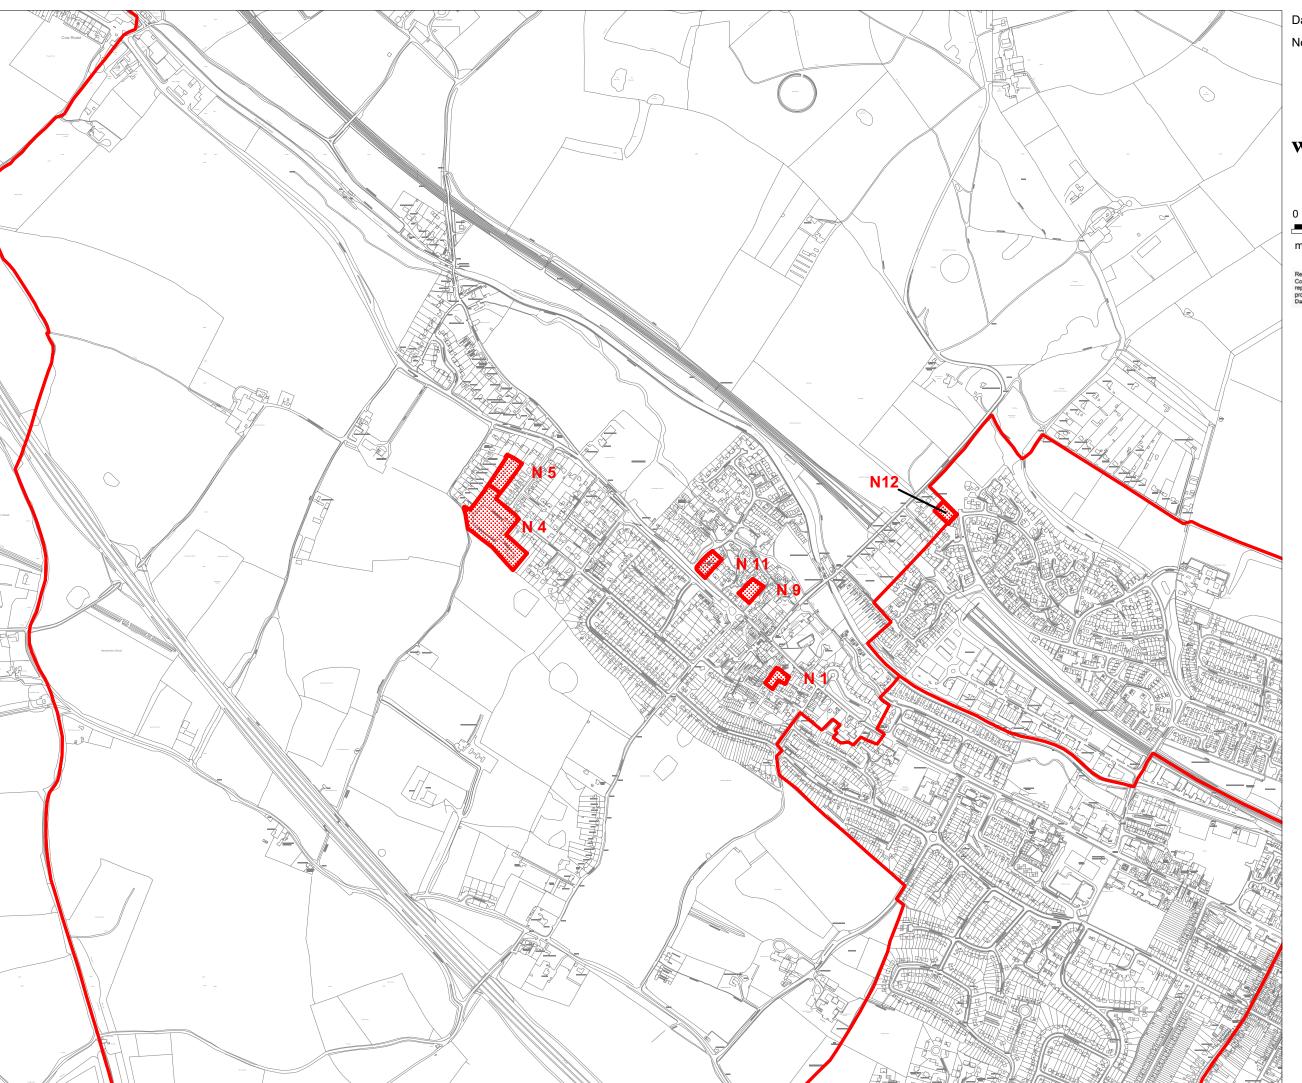

Dacorum Urban Capacity Study: 32500
Northchurch Ward

0 150 300

metre

produced from the Ordnance Survey mapping with the permission of the ntroller of Her Majesty's Stationary Office. © Crown copyright. Unauthorised roduction infringes Crown copyright and may lead to prosecution or civil ceedings.