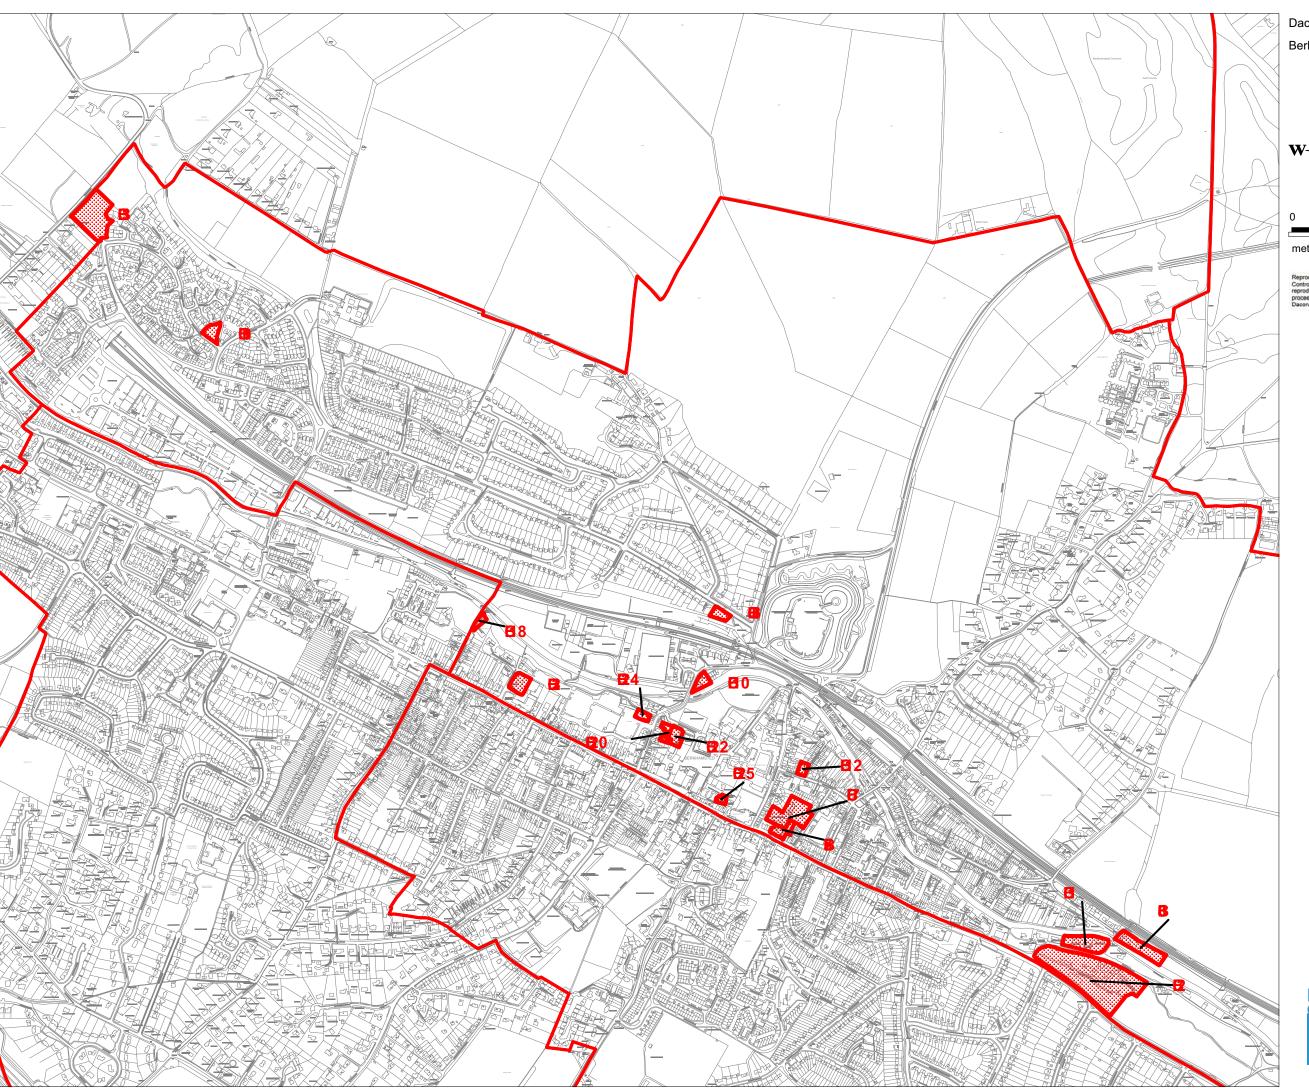

acorum Borough Council Licence no. LA 077704 2004

Dacorum Urban Capacity Study: 32500 Berkhamsted Castle Ward

300

Dacorum Urban Capacity Study: 32500
Berkhamsted East Ward

Berkhamsted West Ward

150 300

metres