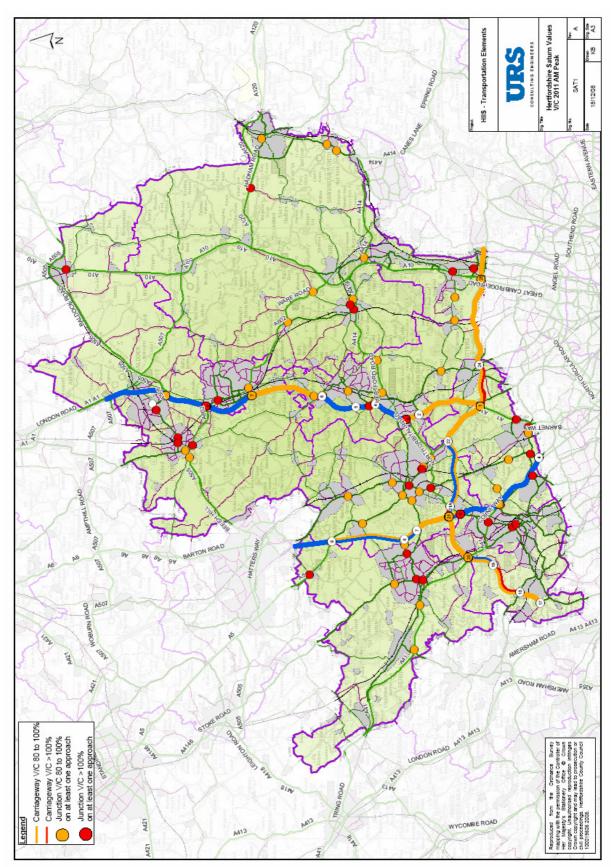

## Table of Contents Appendix E

Figure E 1: AM Peak Volume Over Capacity (V/C) Ratio Bands Above 80% at 2011 (from EERM) Figure E 2: SATURN Values 2021RC - Road Network without Hertfordshire RSS Growth Figure E 3: SATURN Values 2021MP - Road Network with Hertfordshire RSS Growth Figure E 4: SATURN Values 2021MPI - Road Network with Hertfordshire RSS Growth and Interventions Figure E 5: SATURN Values 2031MP - Road Network with Hertfordshire RSS Growth

Figure E 6: SATURN Values 2031MP - Road Network with Hertfordshire RSS Growth and Interventions

Figure E 1: AM Peak Volume Over Capacity (V/C) Ratio Bands Above 80% at 2011 (from EERM)

Figure E 2: SATURN Values 2021RC - Road Network without Hertfordshire RSS Growth