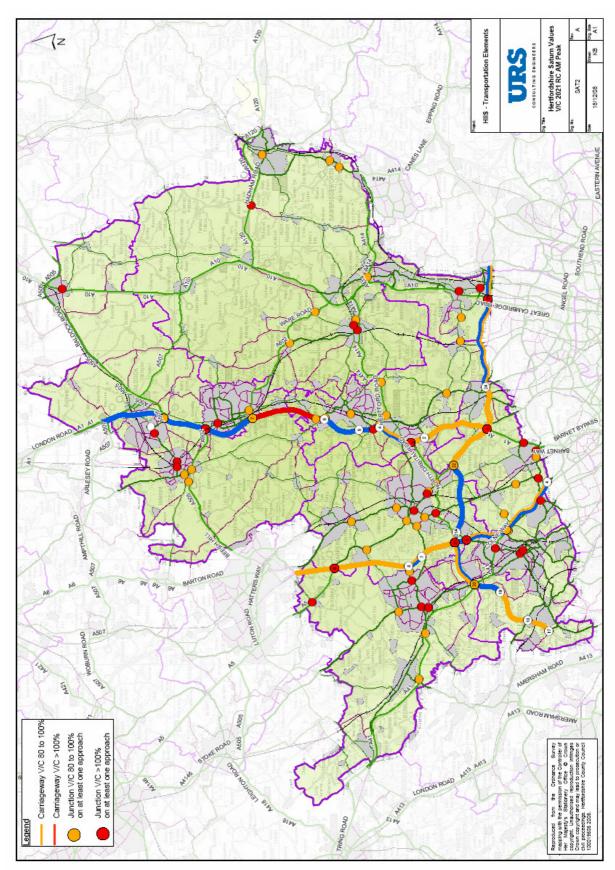

Figure E 6: SATURN Values 2031MP - Road Network with Hertfordshire RSS Growth and Interventions

Figure E 1: AM Peak Volume Over Capacity (V/C) Ratio Bands Above 80% at 2011 (from EERM)

Figure E 2: SATURN Values 2021RC - Road Network without Hertfordshire RSS Growth