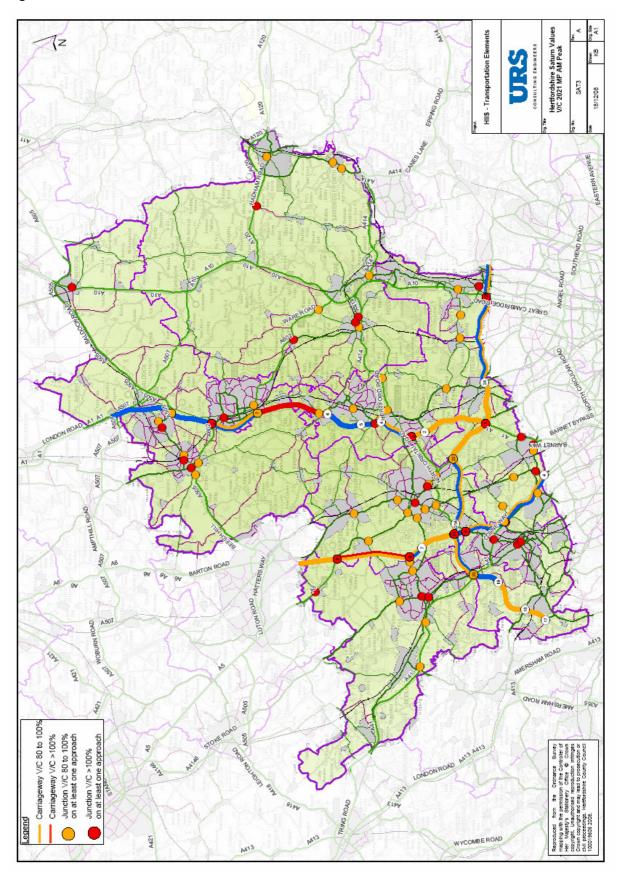

## Figure E 3: SATURN Values 2021MP - Road Network with Hertfordshire RSS Growth